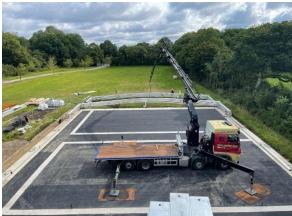

## **Installation Procedure**

Place anchor plates and secure to ring beam Build arches for each bay and stack on suitable set down area.

Lift arch into place and secure to anchor plate.

Move onto next arch and secure