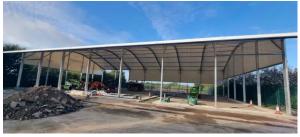

Repeat installation of fabric for roof

Install side and end fabric panels

Install sandwich panel if required.

Connect fabric panels with air pressurizing tube and then connect to air compressor

Inflate roof and side panels

Install guttering to both sides and rain water down pipes and designated locations

Connect pipes to land drainage