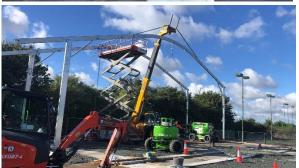

## **Installation Procedure**

Place anchor plates and secure to ring beam Build arches for each bay and stack on suitable set down area.

Lift arch into place and secure to anchor plate.

Move onto next arch and secure

Attach internal cross beams to the 2 arches.

Repeat this action until all arches are installed

Install steel wire cross bracing to the designated bays

Pull fabric through the aluminium channel and secure to the opposite side