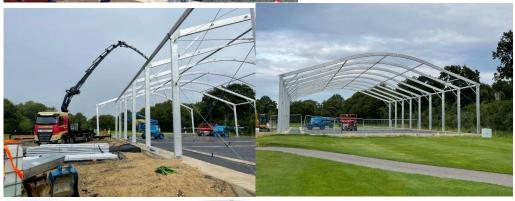

## **Installation Procedure**

Place anchor plates and secure to ring beam Build arches for each bay and stack on suitable set down area.

Lift arch into place and secure to anchor plate.

Move onto next arch and secure

Attach internal cross beams to the 2 arches.

Repeat this action until all arches are installed

Install steel wire cross bracing to the designated bays

Pull fabric through the aluminium channel and secure to the opposite side