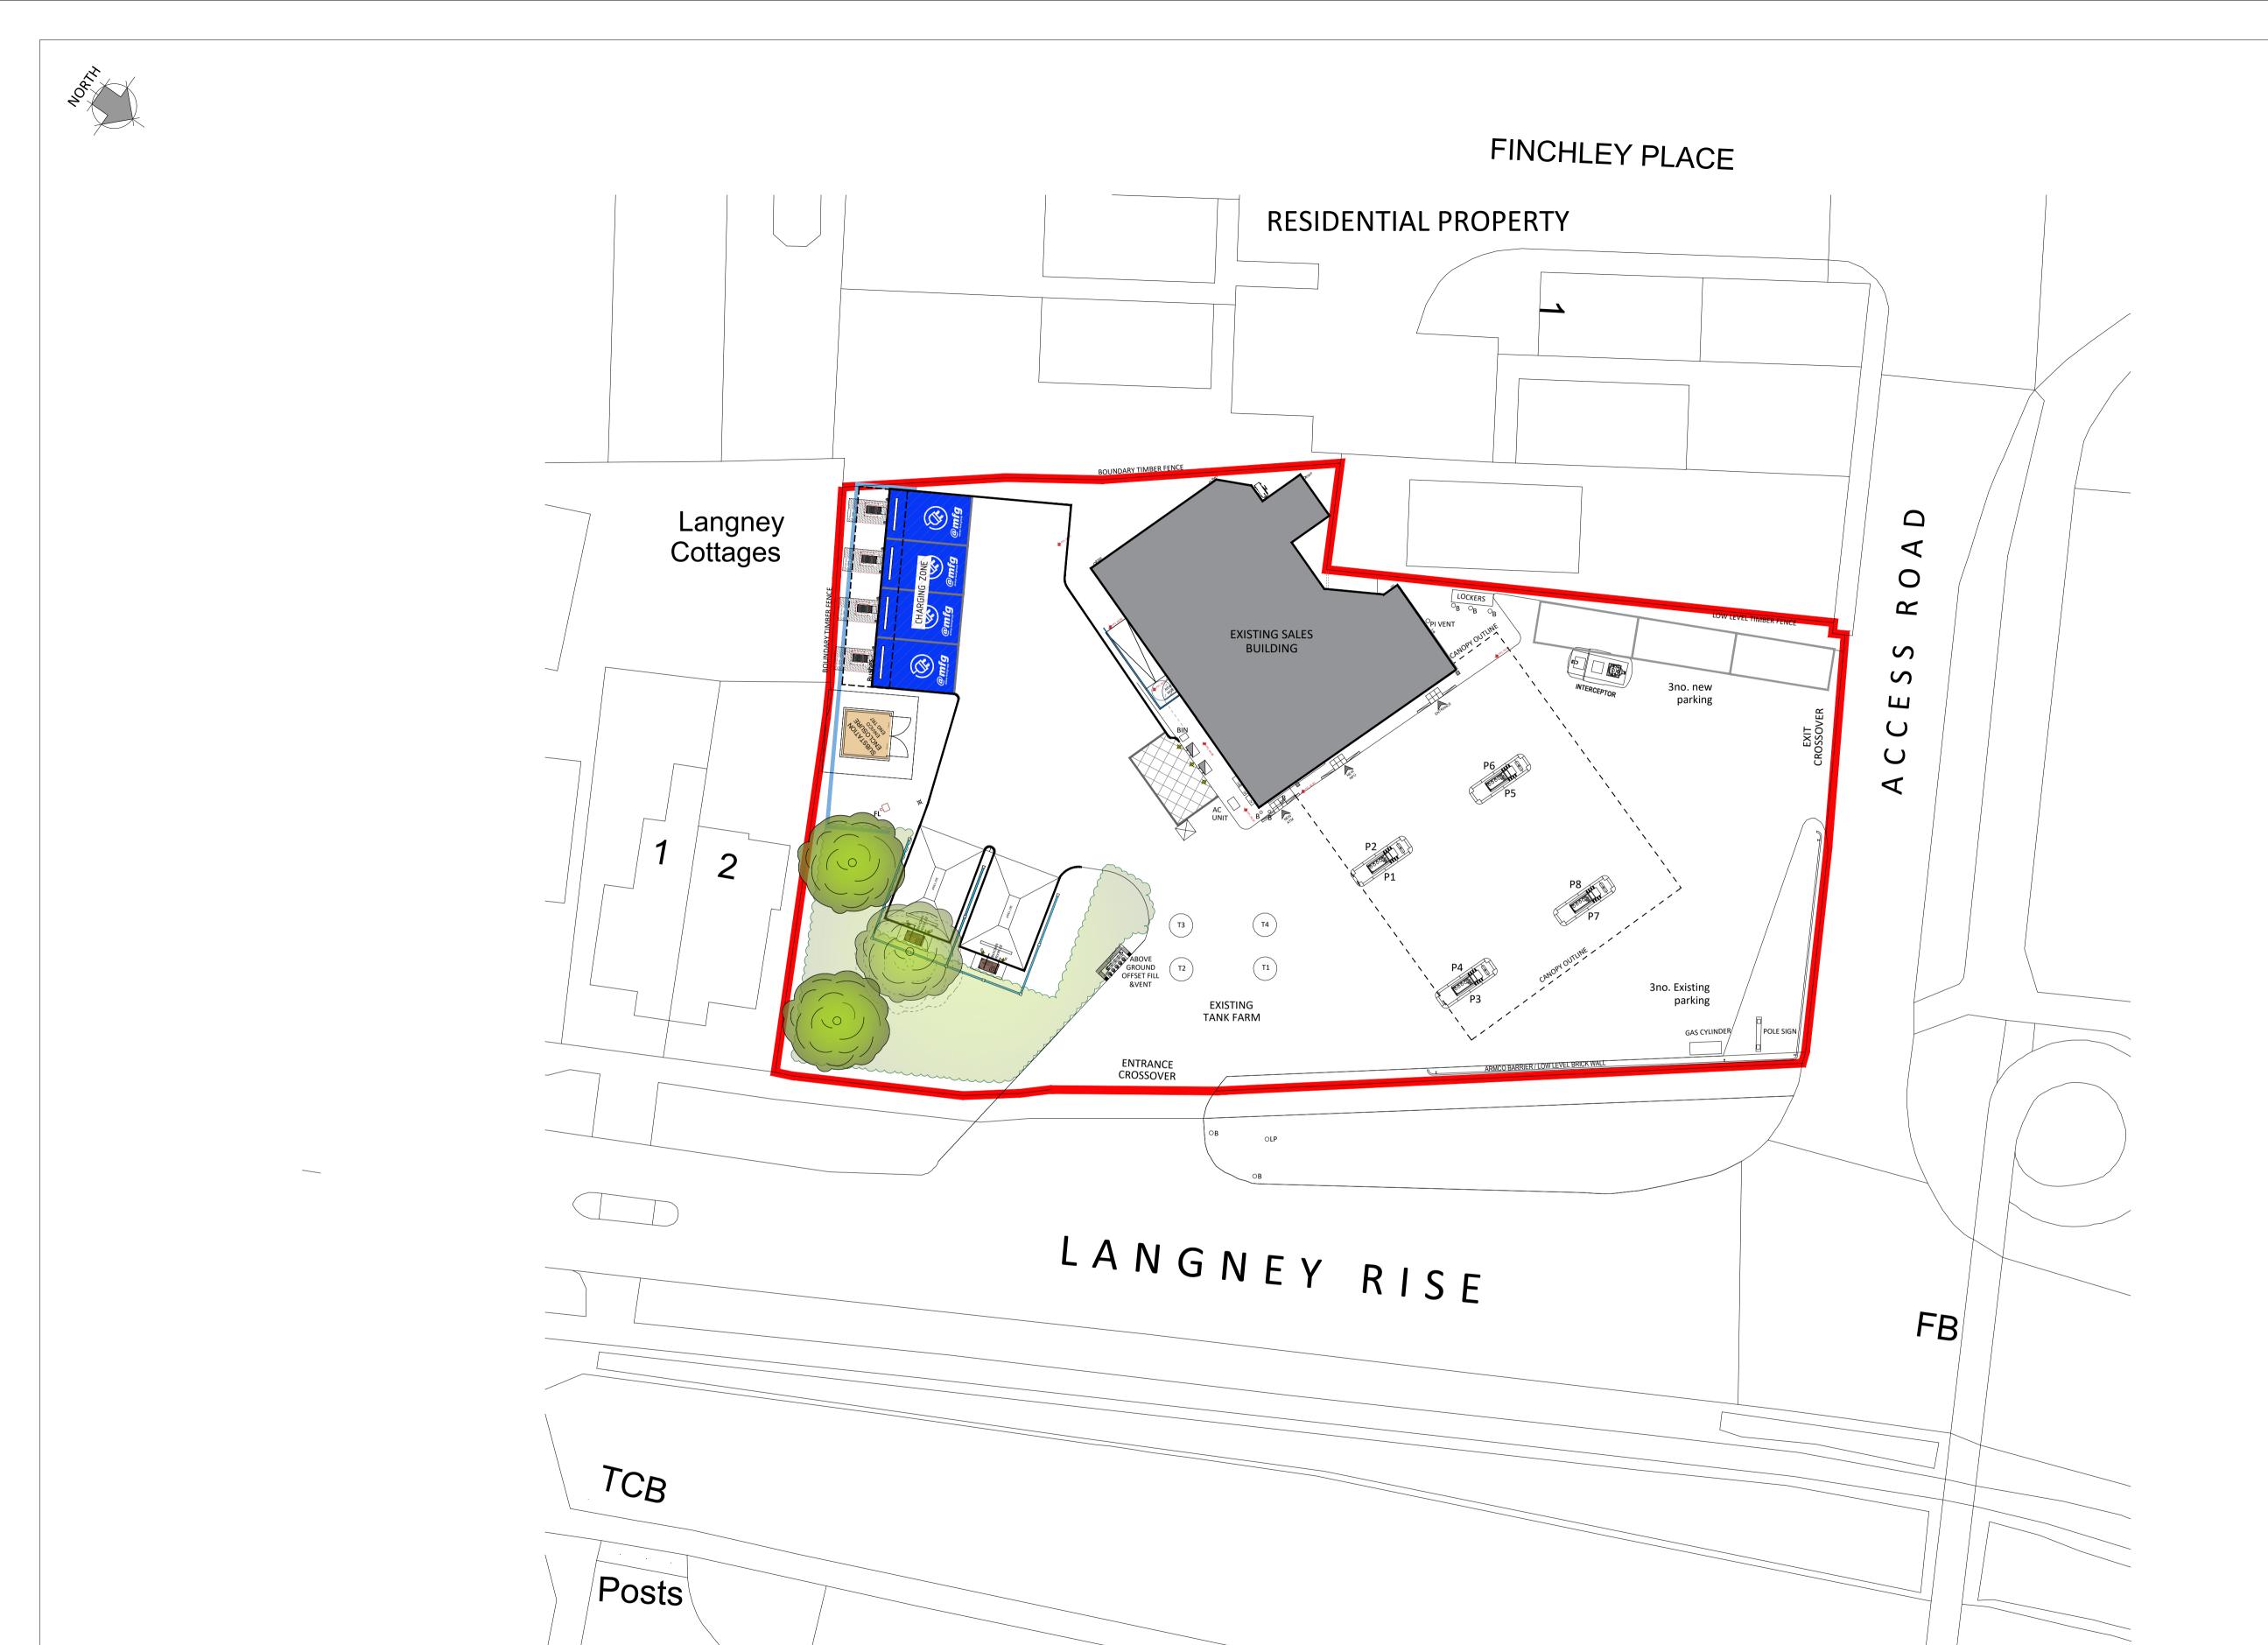

13829-MM-201 **Existing Site Layout** 13829-MM-202 Proposed Site Layout 13829-MM-203

Existing Sales Building Layout 13829-MM-204 Existing Sales Building Elevations Proposed Sales Building Layout Proposed Sales Building Elevations 13829-MM-205 13829-MM-206

## PLANNING

MBH Design Studio Ltd. Rosemount House, Rosemount Avenue, West Byfleet, Surrey, KT14 6LB www.mbhltd.com t: 01932 352 727 f: 01932 351 545

CLIENT

FS913 LANGNEY SERVICE STATION LAGNEY RISE, EASTBOURNE, BN23 7PW

## PROPOSED SITE LAYOUT

DRAWN BY BKV

10-02-2023

1:200

DRAWING NUMBER 13829-MM-202