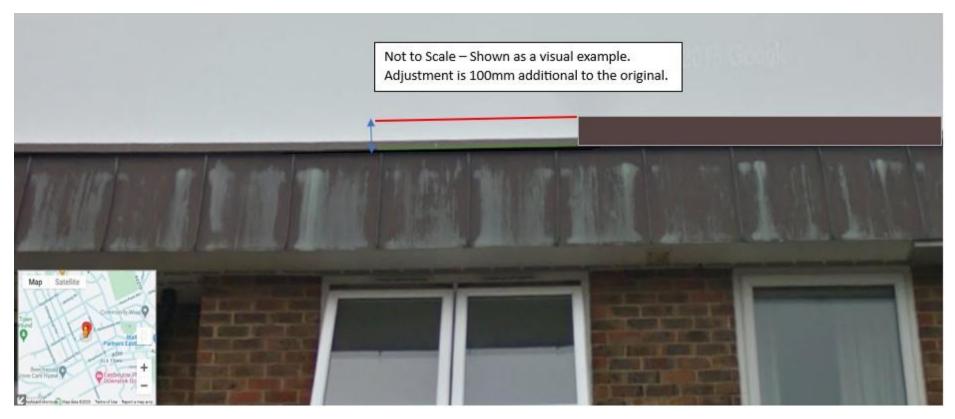

### 2. Secondary

To replace existing rainwater good that are in poor conditions (like for Like). Extensions to existing rainwater goods where required with be internal.

Surround of building has a high-level facia panel made from copper these will not be altered in any way and will remain as original/untouched (shown in Fig 2, 3, 5, 6, 7). The original upstand above the facia will be increased by 100mm to the original height, on all sides, in a built to spec GRP capping, close to the same colour as the original or in dark Gray (due to issues with manufacturing processes we are not currently aware of). The upstand will therefore extend the original building height by 100mm. (Example Fig 5, Fig 6 and Fig 7)

#### **Picture Key**

Fig 1: Location

Fig 2: View 1 – Location shown in Fig 1

Fig 3: View 2 – Location shown in Fig 1

Fig 4: View 3 - Location shown in Fig -1

Fig 5: Upstand example (Not to Scale).

Fig 6: Original View

Fig 7: Example of new view (Not to Scale)

Fig 8: Gutter locations

**Please Note:** Fig 5 and Fig 7 are a representation (as close as possible) to show the change in building aesthetics, the actual figures started within this document are accurate, as already stated, the pictures are not to scale and used as a close to accurate visual representation. The colour depicted in the figures are not a true version of the colours and used as an example. Colours will be as close as possible based on manufacturing processes or limitations.