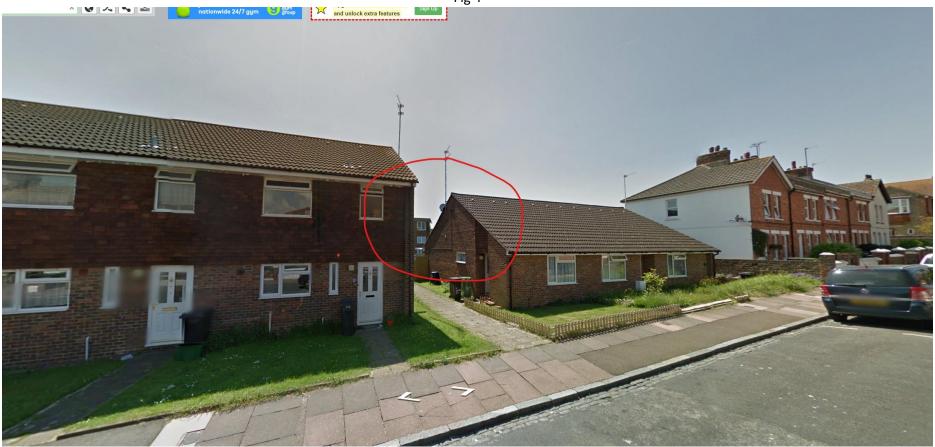

### 2. Secondary

To replace existing rainwater good that are in poor conditions (like for Like). Extensions to existing rainwater goods where required with be internal.

Surround of building has a high-level facia panel made from copper these will not be altered in any way and will remain as original/untouched (shown in Fig 2, 3, 5, 6, 7). The original upstand above the facia will be increased by 100mm to the original height, on all sides, in a built to spec GRP capping, close to the same colour as the original or in dark Gray (due to issues with manufacturing processes we are not currently aware of). The upstand will therefore extend the original building height by 100mm. (Example Fig 5, Fig 6 and Fig 7)

#### **Picture Key**

Fig 1: Location

Fig 2: View 1 – Location shown in Fig 1

Fig 3: View 2 – Location shown in Fig 1

Fig 4: View 3 - Location shown in Fig -1

Fig 5: Upstand example (Not to Scale).

Fig 6: Original View

Fig 7: Example of new view (Not to Scale)

Fig 8: Gutter locations

**Please Note:** Fig 5 and Fig 7 are a representation (as close as possible) to show the change in building aesthetics, the actual figures started within this document are accurate, as already stated, the pictures are not to scale and used as a close to accurate visual representation. The colour depicted in the figures are not a true version of the colours and used as an example. Colours will be as close as possible based on manufacturing processes or limitations.