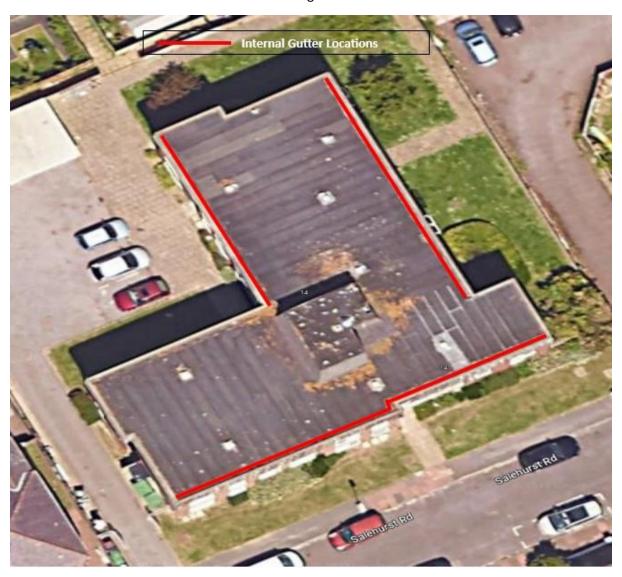

The rainwater valleys/guttering for the building is of an internal format around the front, rear/side perimeters of the wall edges as shown in Fig 8. To allow for the new thermal layer, the internal rainwater valleys will be raised, by effect, raising the outer wall levels, by a close approximation of 100mm (+/- 10mm). Therefore, the building height will be raised from its existing to a close approximation of 100mm (+/- 10mm) as stated above.

#### **Picture Key**

Fig 1: Location

Fig 2: View 1 – Location shown in Fig 1

Fig 3: View 2 – Location shown in Fig 1

Fig 4: View 3 - Location shown in Fig -1

Fig 5: Upstand example (Not to Scale).

Fig 6: Original View

Fig 7: Example of new view (Not to Scale)

Fig 8: Gutter locations

**Please Note:** Fig 5 and Fig 7 are a representation (as close as possible) to show the change in building aesthetics, the actual figures started within this document are accurate, as already stated, the pictures are not to scale and used as a close to accurate visual representation. The colour depicted in the figures are not a true version of the colours and used as an example. Colours will be as close as possible based on manufacturing processes or limitations.