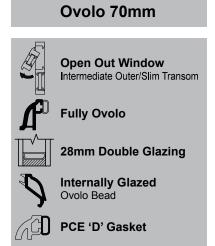

Internal Glazino

PRODUCT DESCRIPTION STYLE

CASEMBLIES CASEMENT WINDOW

ELITE 70

Note: All reinforcements are shown for diagramatical purposes only. For applications, please refer to the Elite 70 Technical Manuals.

Internal Glazino

CATEGORY DESCRIPTION STYLE
PRODUCT ASSEMBLIES CASEMENT WINDOW

Note: All reinforcements are shown for diagramatical purposes only. For applications, please refer to the Elite 70 Technical Manuals.

Internal Glazino

CATEGORY DESCRIPTION STYLE
PRODUCT ASSEMBLIES CASEMENT WINDOW

PCE 'D' Gasket

Note: All reinforcements are shown for diagramatical purposes only. For applications, please refer to the Elite 70 Technical Manuals.

Internal Glazing

PRODUCT DESCRIPTION STYLE

ASSEMBLIES CASEMENT WINDOW

ELITE 70

Note: All reinforcements are shown for diagramatical purposes only. For applications, please refer to the Elite 70 Technical Manuals.