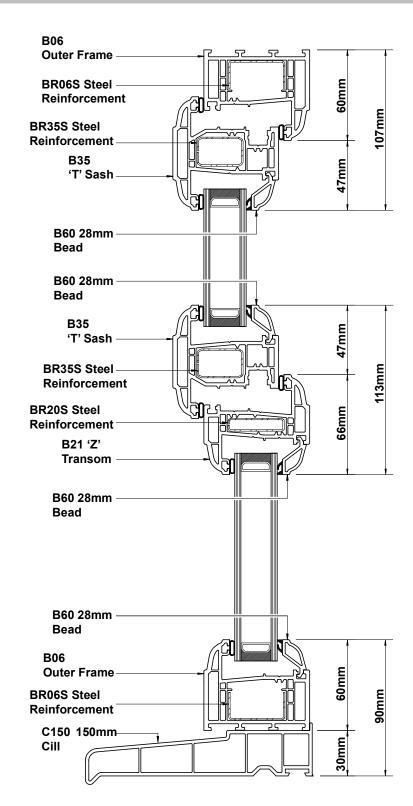

Internal Glazino

PRODUCT DESCRIPTION STYLE

CASEMBLIES CASEMENT WINDOW

ELITE 70

Note: All reinforcements are shown for diagramatical purposes only. For applications, please refer to the Elite 70 Technical Manuals.

Internal Glazino

CATEGORY DESCRIPTION STYLE
PRODUCT ASSEMBLIES CASEMENT WINDOW

Note: All reinforcements are shown for diagramatical purposes only. For applications, please refer to the Elite 70 Technical Manuals.

Internal Glazino

CATEGORY DESCRIPTION STYLE
PRODUCT ASSEMBLIES CASEMENT WINDOW

PCE 'D' Gasket

Note: All reinforcements are shown for diagramatical purposes only. For applications, please refer to the Elite 70 Technical Manuals.

Internal Glazing

PRODUCT DESCRIPTION STYLE

ASSEMBLIES CASEMENT WINDOW

ELITE 70

Note: All reinforcements are shown for diagramatical purposes only. For applications, please refer to the Elite 70 Technical Manuals.