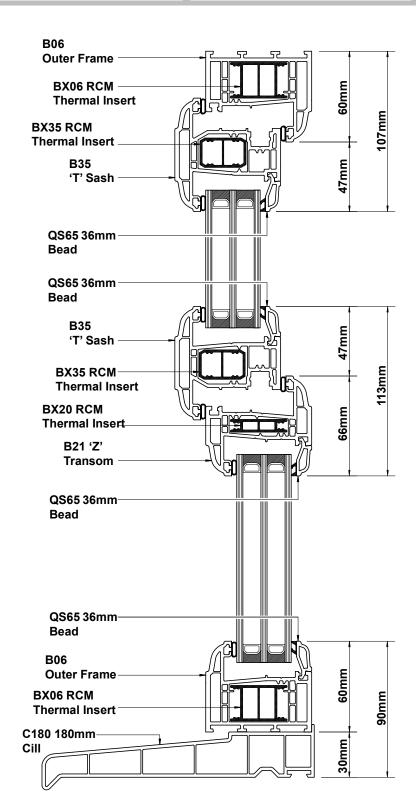

Internal Glazino

PRODUCT DESCRIPTION STYLE

CASEMBLIES CASEMENT WINDOW

ELITE 70

Note: All reinforcements are shown for diagramatical purposes only. For applications, please refer to the Elite 70 Technical Manuals.

Internal Glazino

CATEGORY DESCRIPTION STYLE
PRODUCT ASSEMBLIES CASEMENT WINDOW

Note: All reinforcements are shown for diagramatical purposes only. For applications, please refer to the Elite 70 Technical Manuals.

Internal Glazino

CATEGORY DESCRIPTION STYLE
PRODUCT ASSEMBLIES CASEMENT WINDOW

PCE 'D' Gasket

Note: All reinforcements are shown for diagramatical purposes only. For applications, please refer to the Elite 70 Technical Manuals.

Internal Glazing

PRODUCT DESCRIPTION STYLE

ASSEMBLIES CASEMENT WINDOW

ELITE 70

Note: All reinforcements are shown for diagramatical purposes only. For applications, please refer to the Elite 70 Technical Manuals.