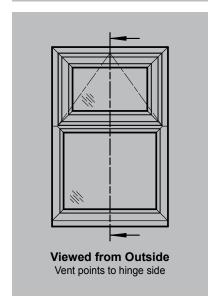

Internal Glazino



PRODUCT DESCRIPTION STYLE

CASEMBLIES CASEMENT WINDOW



ELITE 70



Note: All reinforcements are shown for diagramatical purposes only. For applications, please refer to the Elite 70 Technical Manuals.



Internal Glazino



CATEGORY DESCRIPTION STYLE
PRODUCT ASSEMBLIES CASEMENT WINDOW





Note: All reinforcements are shown for diagramatical purposes only. For applications, please refer to the Elite 70 Technical Manuals.



Internal Glazino



CATEGORY DESCRIPTION STYLE
PRODUCT ASSEMBLIES CASEMENT WINDOW



PCE 'D' Gasket



Note: All reinforcements are shown for diagramatical purposes only. For applications, please refer to the Elite 70 Technical Manuals.



Internal Glazino



CATEGORY DESCRIPTION STYLE
PRODUCT ASSEMBLIES CASEMENT WINDOW







Note: All reinforcements are shown for diagramatical purposes only. For applications, please refer to the Elite 70 Technical Manuals.



Internal Glazing



PRODUCT DESCRIPTION STYLE

ASSEMBLIES CASEMENT WINDOW



ELITE 70



Note: All reinforcements are shown for diagramatical purposes only. For applications, please refer to the Elite 70 Technical Manuals.