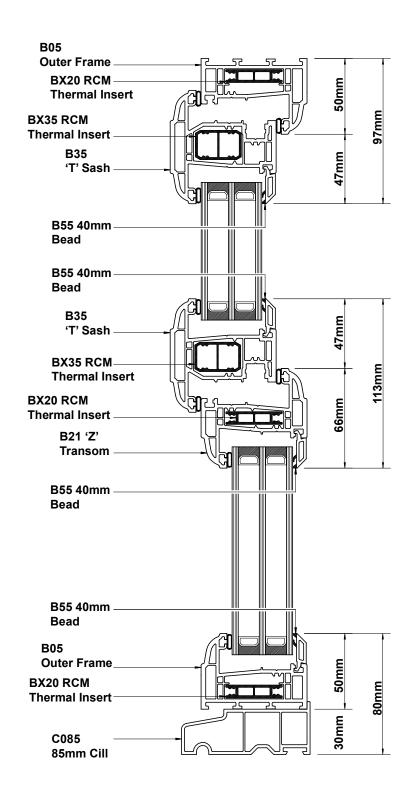

Internal Glazino

PRODUCT DESCRIPTION STYLE

CASEMBLIES CASEMENT WINDOW

ELITE 70

Note: All reinforcements are shown for diagramatical purposes only. For applications, please refer to the Elite 70 Technical Manuals.

Internal Glazino

CATEGORY DESCRIPTION STYLE
PRODUCT ASSEMBLIES CASEMENT WINDOW

Note: All reinforcements are shown for diagramatical purposes only. For applications, please refer to the Elite 70 Technical Manuals.

Internal Glazing

PRODUCT DESCRIPTION STYLE

ASSEMBLIES CASEMENT WINDOW

ELITE 70

Note: All reinforcements are shown for diagramatical purposes only. For applications, please refer to the Elite 70 Technical Manuals.