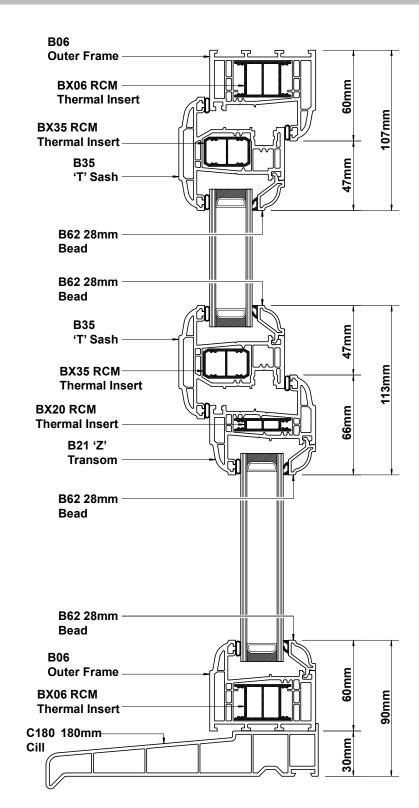

Internal Glazino

PRODUCT DESCRIPTION STYLE

CASEMBLIES CASEMENT WINDOW

ELITE 70

Note: All reinforcements are shown for diagramatical purposes only. For applications, please refer to the Elite 70 Technical Manuals.

Internal Glazino

CATEGORY DESCRIPTION STYLE
PRODUCT ASSEMBLIES CASEMENT WINDOW

Note: All reinforcements are shown for diagramatical purposes only. For applications, please refer to the Elite 70 Technical Manuals.

Internal Glazino

CATEGORY DESCRIPTION STYLE
PRODUCT ASSEMBLIES CASEMENT WINDOW

PCE 'D' Gasket

Note: All reinforcements are shown for diagramatical purposes only. For applications, please refer to the Elite 70 Technical Manuals.

Internal Glazing

PRODUCT DESCRIPTION STYLE

ASSEMBLIES CASEMENT WINDOW

ELITE 70

Note: All reinforcements are shown for diagramatical purposes only. For applications, please refer to the Elite 70 Technical Manuals.