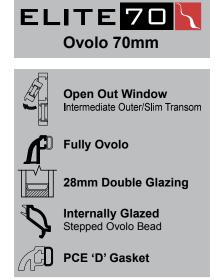

Internal Glazino

PRODUCT DESCRIPTION STYLE

CASEMBLIES CASEMENT WINDOW

ELITE 70

Note: All reinforcements are shown for diagramatical purposes only. For applications, please refer to the Elite 70 Technical Manuals.

Internal Glazino

CATEGORY DESCRIPTION STYLE
PRODUCT ASSEMBLIES CASEMENT WINDOW

Note: All reinforcements are shown for diagramatical purposes only. For applications, please refer to the Elite 70 Technical Manuals.

Internal Glazino

CATEGORY DESCRIPTION STYLE
PRODUCT ASSEMBLIES CASEMENT WINDOW

PCE 'D' Gasket

Note: All reinforcements are shown for diagramatical purposes only. For applications, please refer to the Elite 70 Technical Manuals.

Internal Glazing

PRODUCT DESCRIPTION STYLE

ASSEMBLIES CASEMENT WINDOW

ELITE 70

Note: All reinforcements are shown for diagramatical purposes only. For applications, please refer to the Elite 70 Technical Manuals.