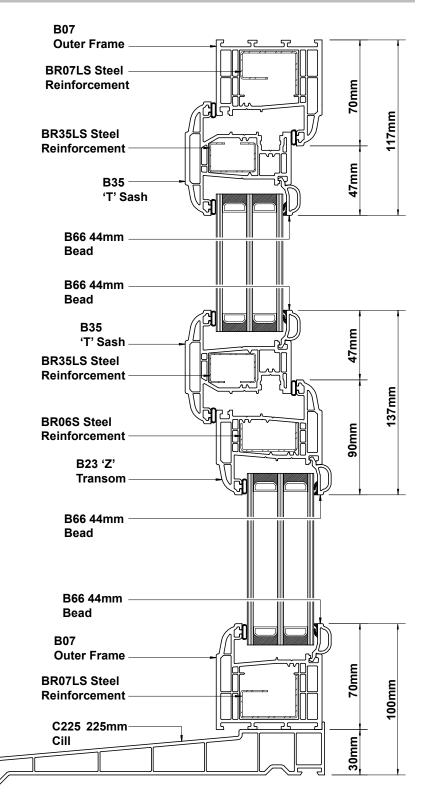

Internal Glazino

PRODUCT DESCRIPTION STYLE

CASEMBLIES CASEMENT WINDOW

ELITE 70

Note: All reinforcements are shown for diagramatical purposes only. For applications, please refer to the Elite 70 Technical Manuals.

Internal Glazino

CATEGORY DESCRIPTION STYLE
PRODUCT ASSEMBLIES CASEMENT WINDOW

Note: All reinforcements are shown for diagramatical purposes only. For applications, please refer to the Elite 70 Technical Manuals.

Internal Glazing

PRODUCT DESCRIPTION STYLE

ASSEMBLIES CASEMENT WINDOW

ELITE 70

Note: All reinforcements are shown for diagramatical purposes only. For applications, please refer to the Elite 70 Technical Manuals.