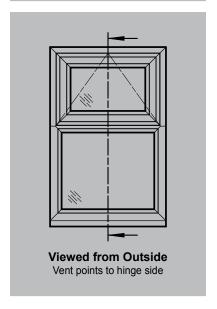

Technical Manuals.



Internal Glazino



CATEGORY DESCRIPTION STYLE
PRODUCT ASSEMBLIES CASEMENT WINDOW





Note: All reinforcements are shown for diagramatical purposes only. For applications, please refer to the Elite 70 Technical Manuals.



Internal Glazino



CATEGORY DESCRIPTION STYLE
PRODUCT ASSEMBLIES CASEMENT WINDOW



PCE 'D' Gasket



Note: All reinforcements are shown for diagramatical purposes only. For applications, please refer to the Elite 70 Technical Manuals.



Internal Glazino



CATEGORY DESCRIPTION STYLE
PRODUCT ASSEMBLIES CASEMENT WINDOW







Note: All reinforcements are shown for diagramatical purposes only. For applications, please refer to the Elite 70 Technical Manuals.



Internal Glazing



PRODUCT DESCRIPTION STYLE

ASSEMBLIES CASEMENT WINDOW



ELITE 70



Note: All reinforcements are shown for diagramatical purposes only. For applications, please refer to the Elite 70 Technical Manuals.