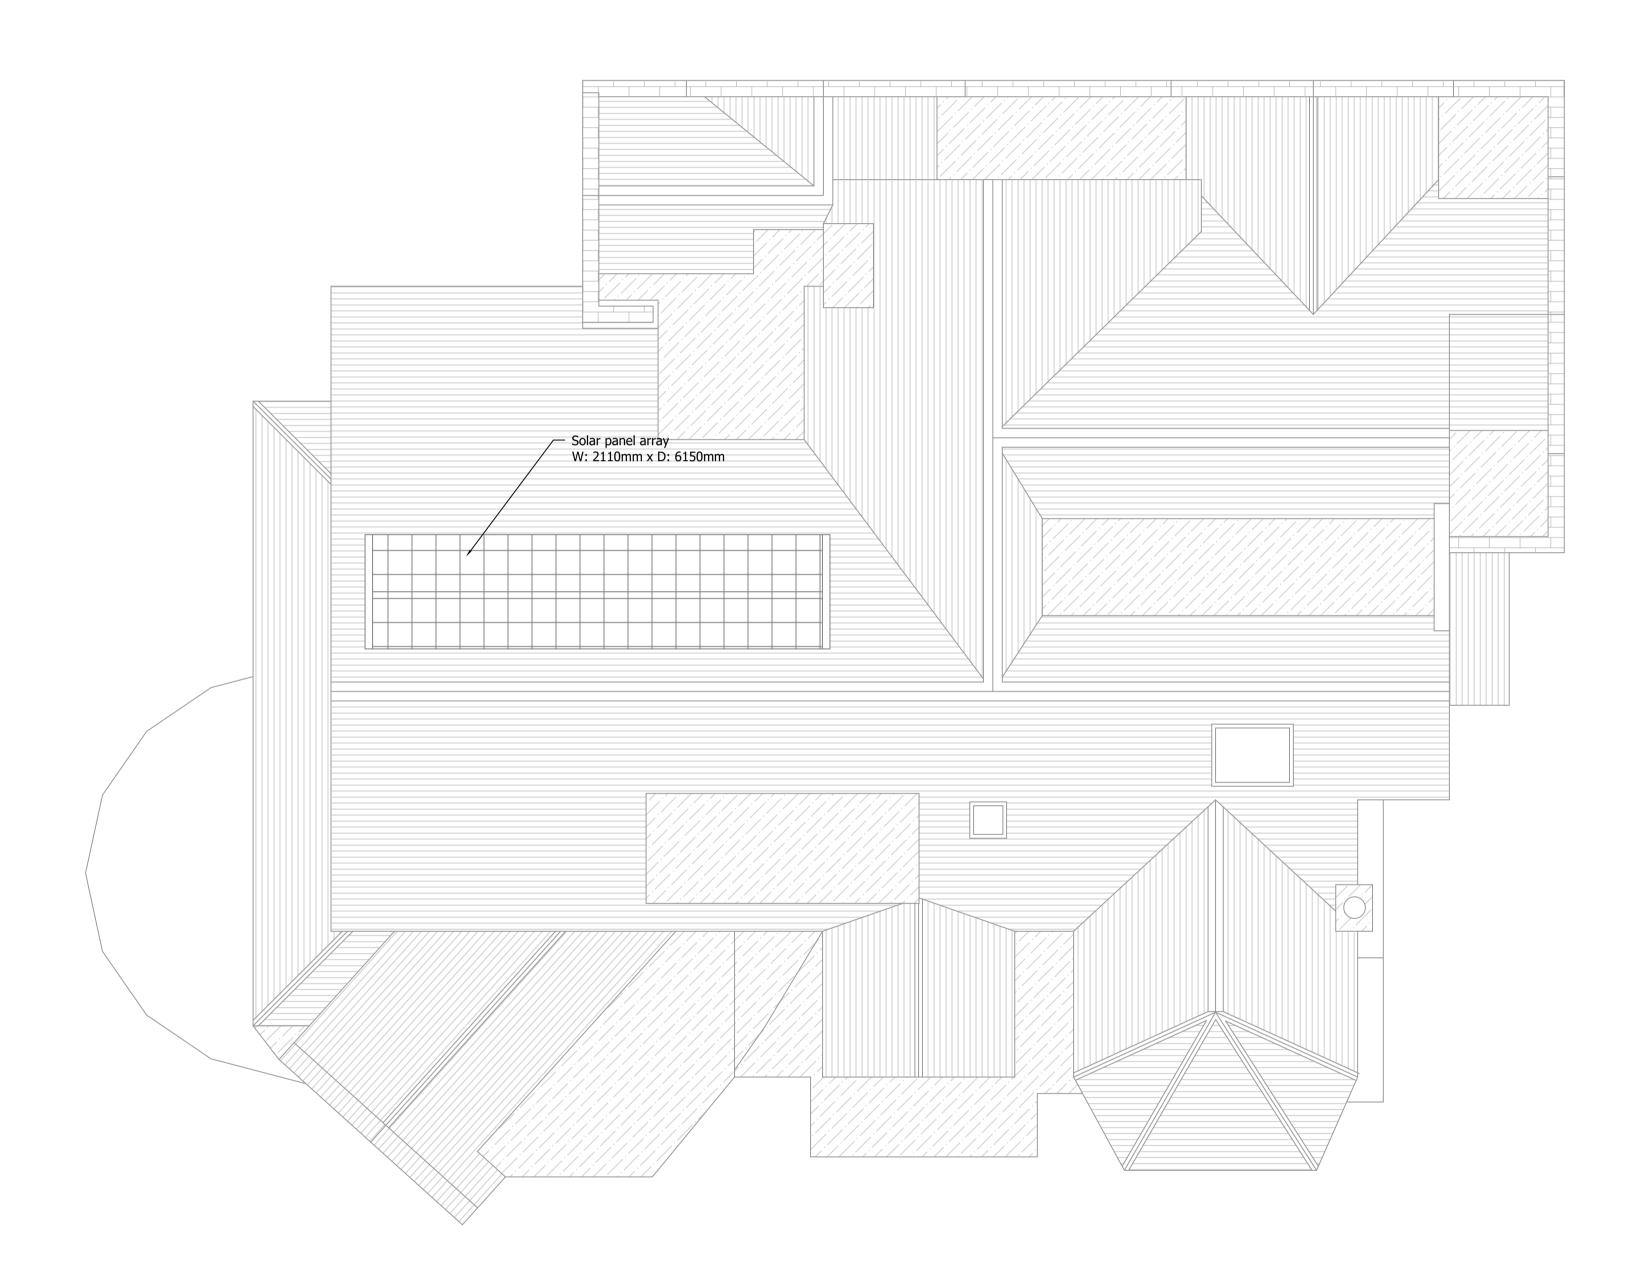

Scale bar 1:50

|       | Architectu<br>& Building<br>This drawing remains the property                                     | Clarion Chartered<br>Surveyors Ltd.<br>Cripps Cottage,<br>Lewes Road,<br>Westmeston<br>Hassocks<br>BN6 8RH<br>(01444) 250722 |
|-------|---------------------------------------------------------------------------------------------------|------------------------------------------------------------------------------------------------------------------------------|
|       | Notes<br>REVA 03.10.23<br>- Chimneys shown as rea                                                 | moved                                                                                                                        |
|       | Meads End,<br>Meads St,<br>Eastbourne<br>BN20 7RU<br>Proposed Roof Plan<br>Project number 230705H |                                                                                                                              |
|       | Date                                                                                              | 25/09/2023                                                                                                                   |
|       | Drawn by                                                                                          | DN                                                                                                                           |
|       | Checked by                                                                                        | JN                                                                                                                           |
|       | 230705H/P/4/REVA                                                                                  |                                                                                                                              |
| 4m 5m | Scale                                                                                             | 1:50 @ A1                                                                                                                    |
|       | L                                                                                                 |                                                                                                                              |