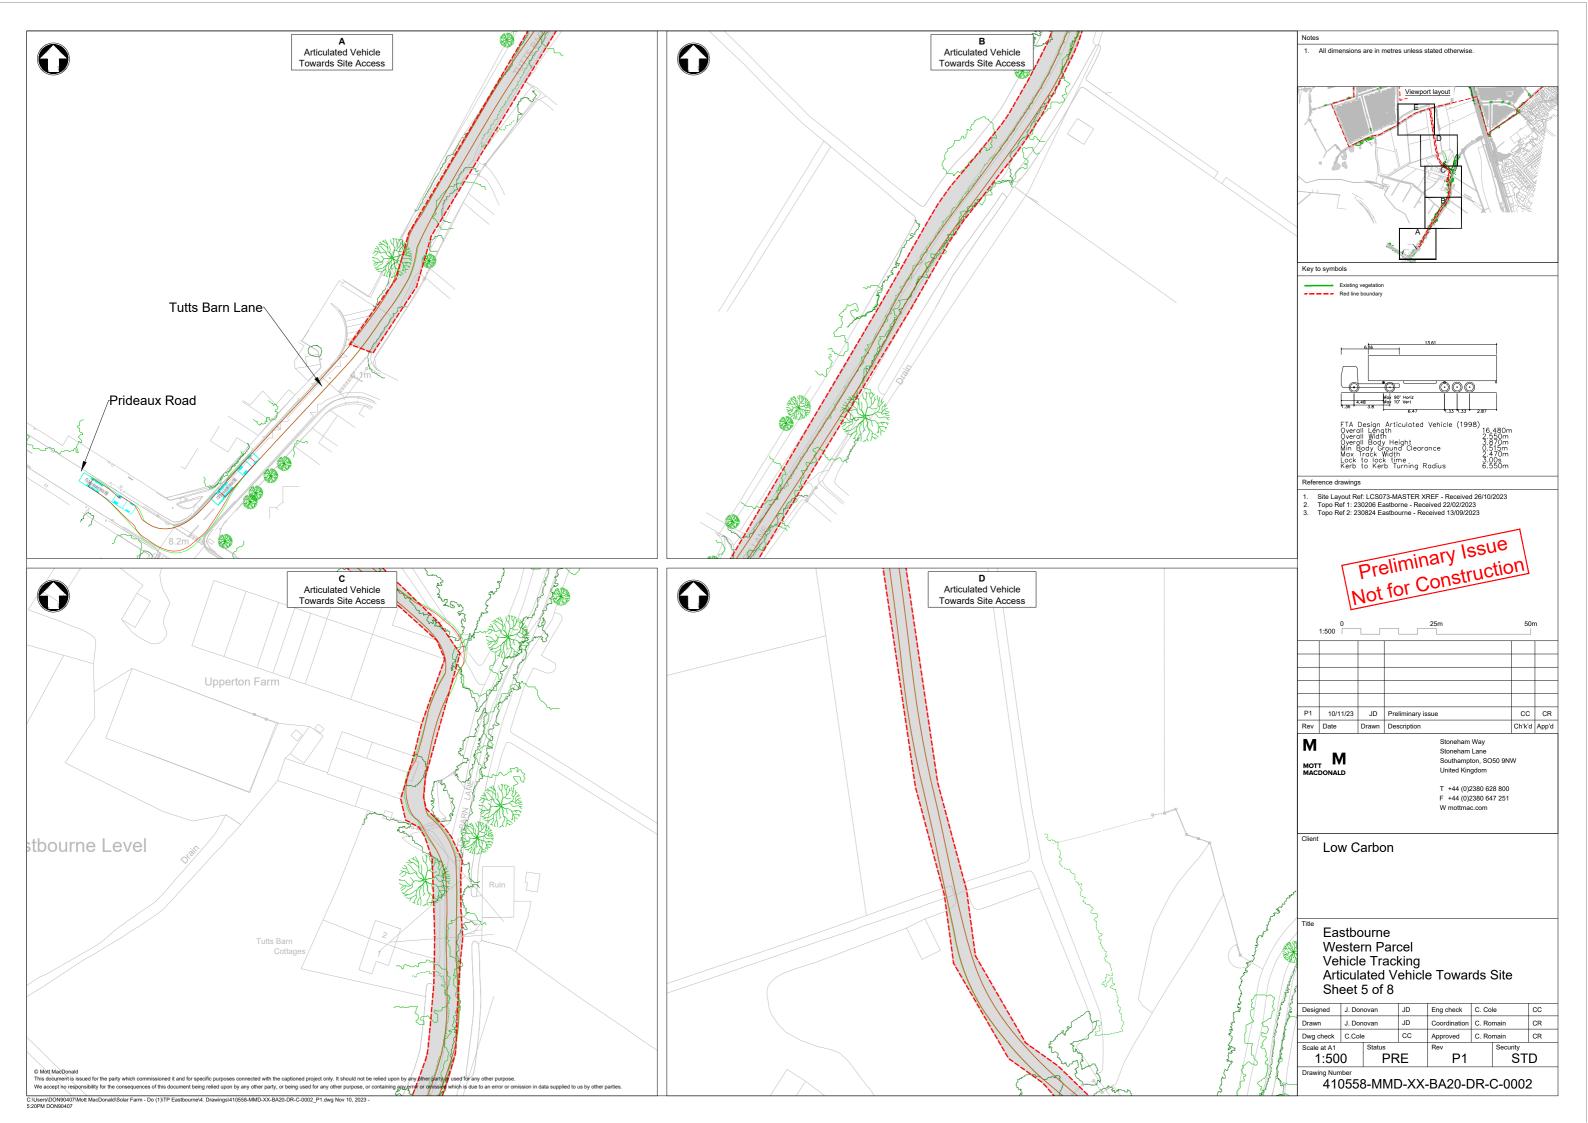

- Site Layout Ref: LCS073-MASTER XREF Received 26/10/2023
   Topo Ref 1: 230206 Eastborne Received 22/02/2023
   Topo Ref 2: 230824 Eastbourne Received 13/09/2023

М MOTT MACDONALD Stoneham Way Stoneham Lane Southampton, SO50 9NW United Kingdom

T +44 (0)2380 628 800 F +44 (0)2380 647 251

Low Carbon

Eastbourne Western Parcel Vehicle Tracking Articulated Vehicle Towards Site Sheet 6 of 8

| Designed    | J. Donovan   |        | JD | Eng check    | C. Cole   |          | СС |
|-------------|--------------|--------|----|--------------|-----------|----------|----|
| Drawn       | J. Donovan   |        | JD | Coordination | C. Romain |          | CR |
| Dwg check   | check C.Cole |        | СС | Approved     | C. Romain |          | CR |
| Scale at A1 |              | Status |    | Rev          |           | Security |    |
| 1:500       |              | PRE    |    | P1           |           | STD      |    |

Drawing Number 410558-MMD-XX-BA20-DR-C-0002

© Mott MacDonald

This document is issued for the party which commissioned it and for specific purposes connected with the captioned project only. It should not be relied upon by any other party or used for any other purpose.