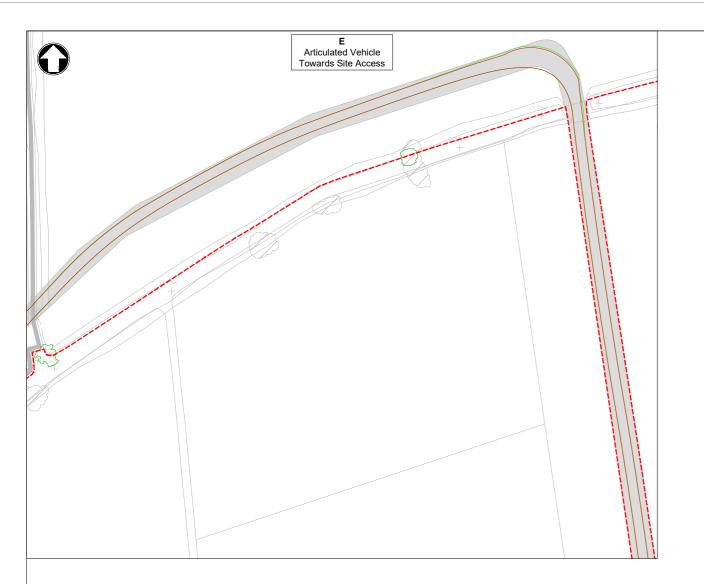

- Site Layout Ref: LCS073-MASTER XREF Received 26/10/2023
   Topo Ref 1: 230206 Eastborne Received 22/02/2023
   Topo Ref 2: 230824 Eastbourne Received 13/09/2023

MOTT MACDONALD

Stoneham Way Stoneham Lane Southampton, SO50 9NW United Kingdom

T +44 (0)2380 628 800 F +44 (0)2380 647 251

Low Carbon

Eastbourne Western Parcel Vehicle Tracking Articulated Vehicle Exit From Site

Sheet 8 of 8

Designed J. Donovan JD Eng check C. Cole CC Drawn J. Donovan JD Coordination C. Romain CR Dwg check C.Cole CC Approved C. Romain CR PRE STD 1:500