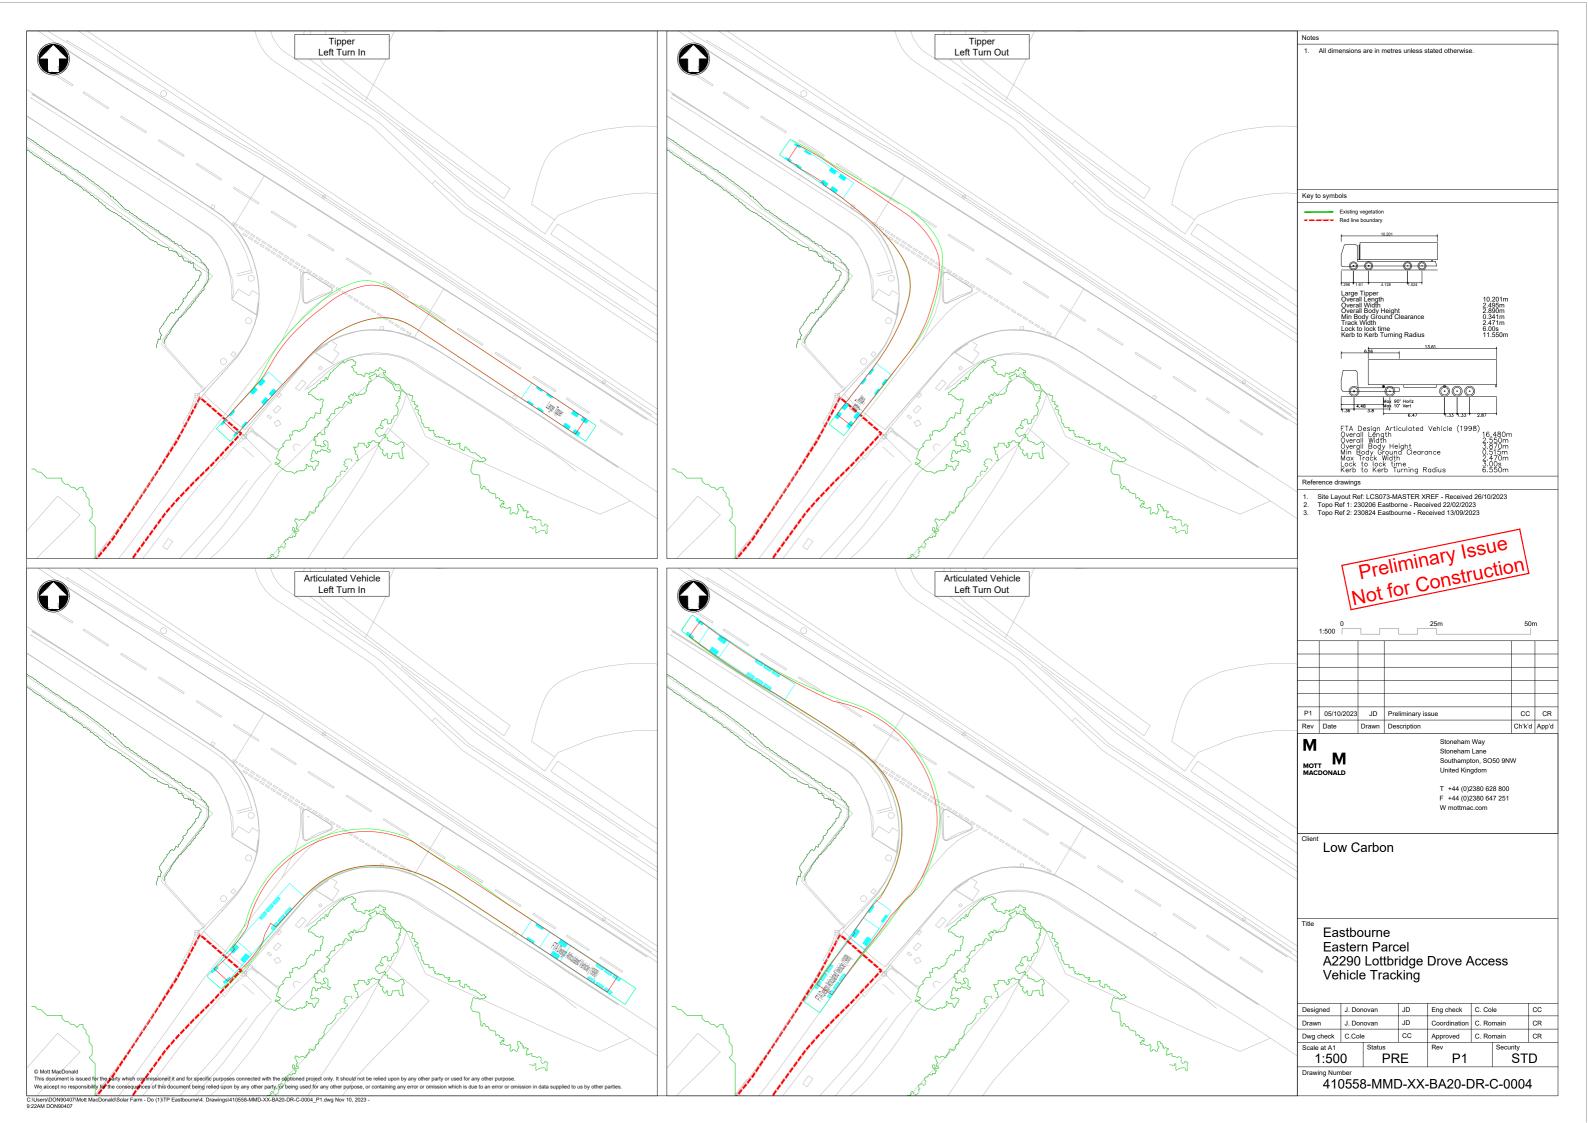

- Site Layout Ref: LCS073-MASTER XREF Received 26/10/2023
   Topo Ref 1: 230206 Eastborne Received 22/02/2023
   Topo Ref 2: 230824 Eastbourne Received 13/09/2023

MOTT MACDONALD

Stoneham Way Stoneham Lane Southampton, SO50 9NW United Kingdom

T +44 (0)2380 628 800 F +44 (0)2380 647 251

Low Carbon

Eastbourne Western Parcel Vehicle Tracking Articulated Vehicle Exit From Site

Sheet 8 of 8

Designed J. Donovan JD Eng check C. Cole CC Drawn J. Donovan JD Coordination C. Romain CR Dwg check C.Cole CC Approved C. Romain CR PRE STD 1:500

410558-MMD-XX-BA20-DR-C-0002

© Mott MacDonald

This document is issued for the party which commissioned it and for specific purposes connected with the captioned project only. It should not be relied upon by any other party or used for any other purpose.