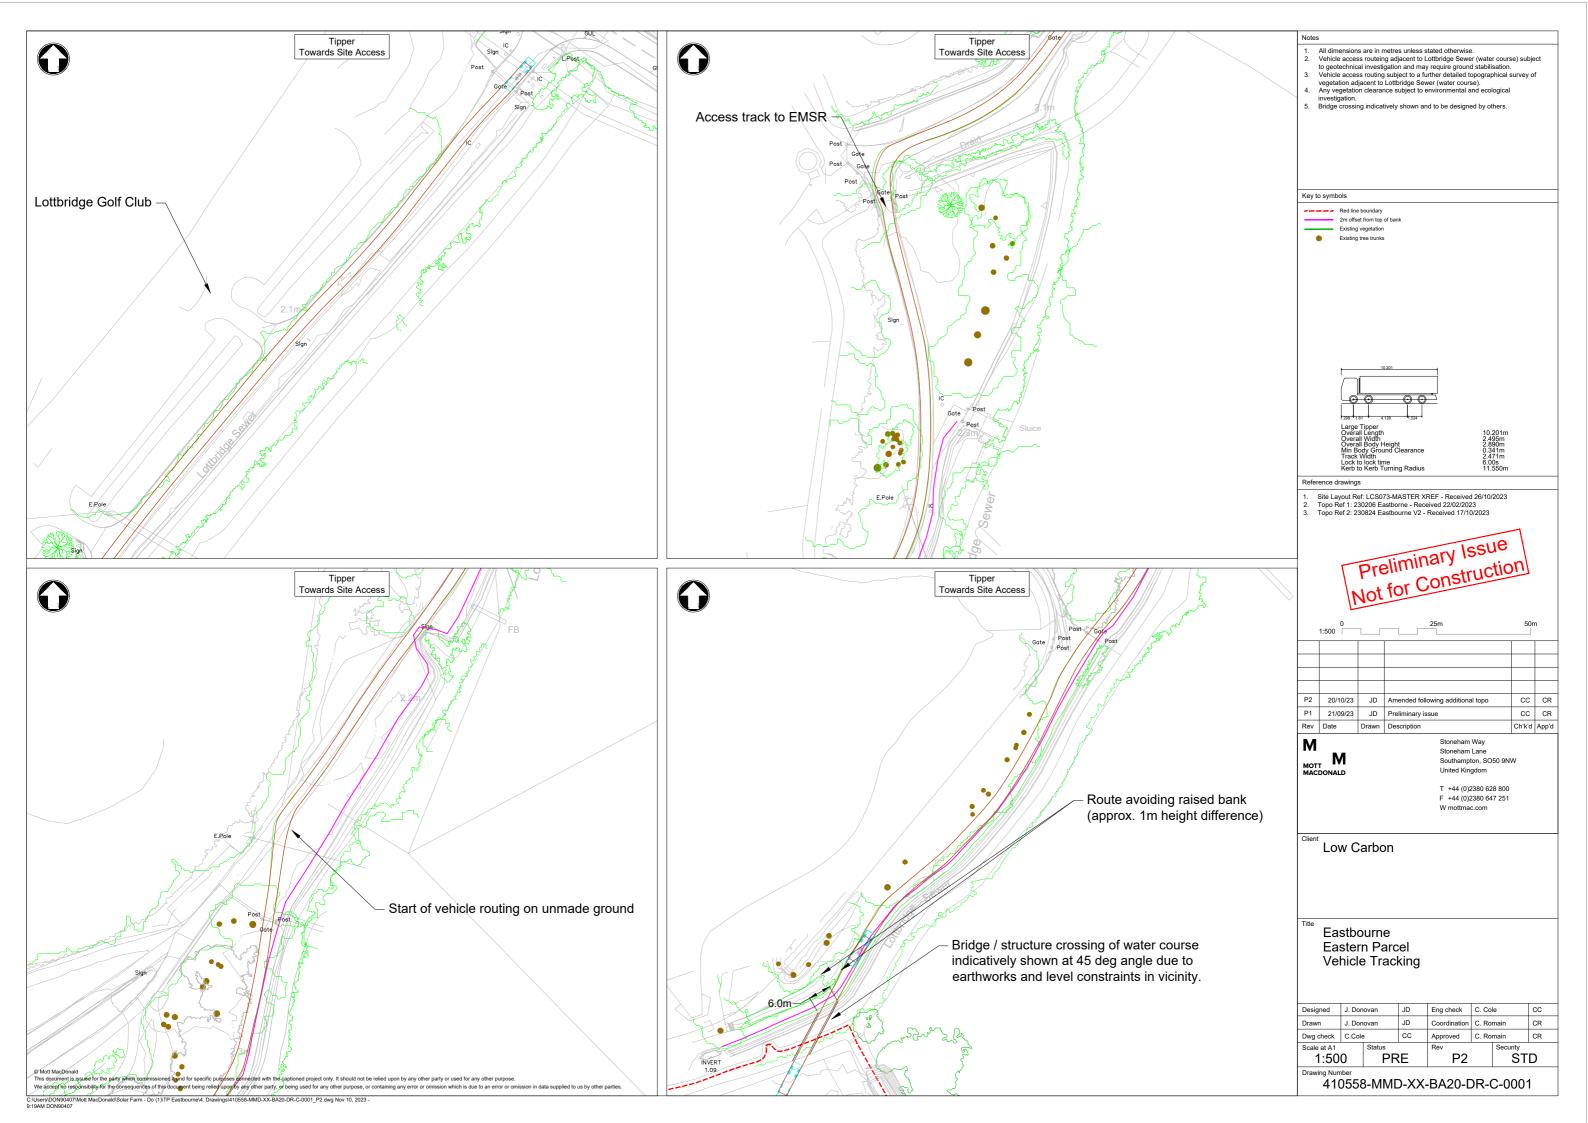

- Site Layout Ref: LCS073-MASTER XREF Received 26/10/2023
   Topo Ref 1: 230206 Eastborne Received 22/02/2023
   Topo Ref 2: 230824 Eastbourne Received 13/09/2023

М MOTT MACDONALD Stoneham Way Stoneham Lane Southampton, SO50 9NW United Kingdom

T +44 (0)2380 628 800 F +44 (0)2380 647 251

Low Carbon

Eastbourne Western Parcel Vehicle Tracking Articulated Vehicle Towards Site Sheet 6 of 8

| Designed    | J. Donovan   |        | JD | Eng check    | C. Cole   |          | СС |
|-------------|--------------|--------|----|--------------|-----------|----------|----|
| Drawn       | J. Donovan   |        | JD | Coordination | C. Romain |          | CR |
| Dwg check   | check C.Cole |        | СС | Approved     | C. Romain |          | CR |
| Scale at A1 |              | Status |    | Rev          |           | Security |    |
| 1:500       |              | PRE    |    | P1           |           | STD      |    |

Drawing Number 410558-MMD-XX-BA20-DR-C-0002

© Mott MacDonald

This document is issued for the party which commissioned it and for specific purposes connected with the captioned project only. It should not be relied upon by any other party or used for any other purpose.