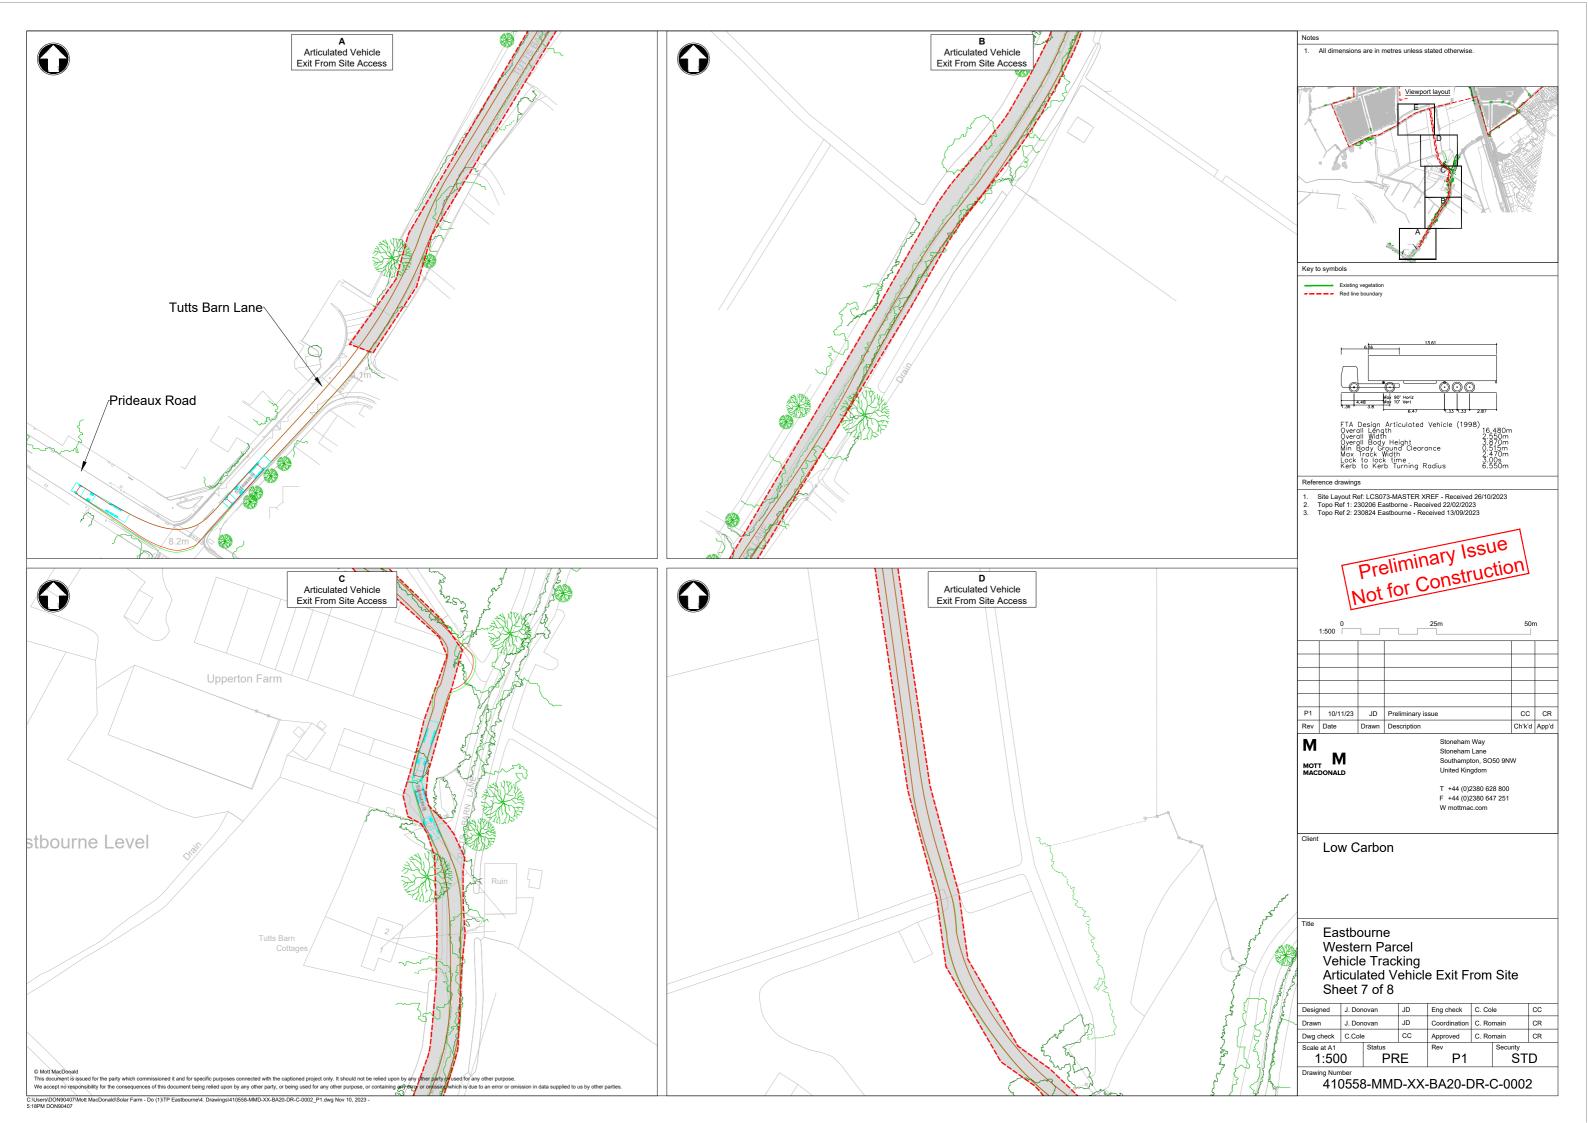

- Site Layout Ref: LCS073-MASTER XREF Received 26/10/2023
   Topo Ref 1: 230206 Eastborne Received 22/02/2023
   Topo Ref 2: 230824 Eastbourne Received 13/09/2023

М MOTT MACDONALD Stoneham Way Stoneham Lane Southampton, SO50 9NW United Kingdom

T +44 (0)2380 628 800 F +44 (0)2380 647 251

Low Carbon

Eastbourne Western Parcel Vehicle Tracking Articulated Vehicle Towards Site Sheet 6 of 8

| Designed    | J. Donovan   |        | JD | Eng check    | C. Cole   |          | СС |
|-------------|--------------|--------|----|--------------|-----------|----------|----|
| Drawn       | J. Donovan   |        | JD | Coordination | C. Romain |          | CR |
| Dwg check   | check C.Cole |        | СС | Approved     | C. Romain |          | CR |
| Scale at A1 |              | Status |    | Rev          |           | Security |    |
| 1:500       |              | PRE    |    | P1           |           | STD      |    |

Drawing Number 410558-MMD-XX-BA20-DR-C-0002

© Mott MacDonald

This document is issued for the party which commissioned it and for specific purposes connected with the captioned project only. It should not be relied upon by any other party or used for any other purpose.