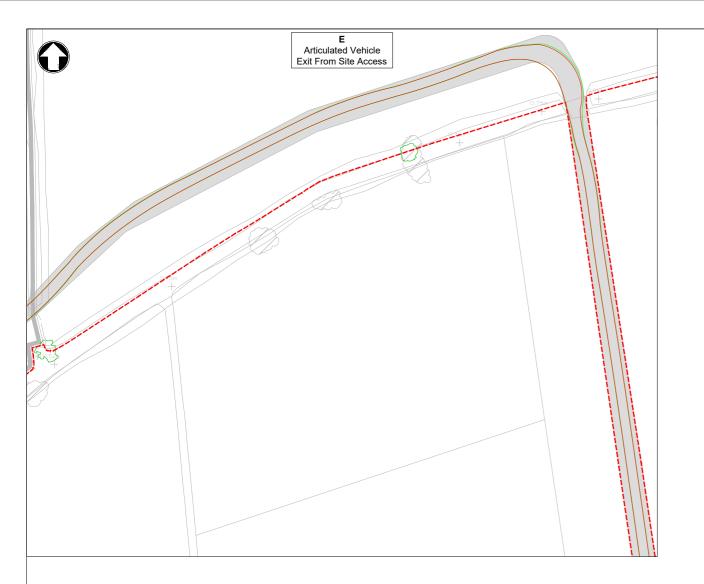

- Site Layout Ref: LCS073-MASTER XREF Received 26/10/2023
   Topo Ref 1: 230206 Eastborne Received 22/02/2023
   Topo Ref 2: 230824 Eastbourne Received 13/09/2023

MOTT MACDONALD

Stoneham Way Stoneham Lane Southampton, SO50 9NW United Kingdom

T +44 (0)2380 628 800 F +44 (0)2380 647 251

Low Carbon

Eastbourne Western Parcel Vehicle Tracking Articulated Vehicle Exit From Site

Sheet 8 of 8

Designed J. Donovan JD Eng check C. Cole CC Drawn J. Donovan JD Coordination C. Romain CR Dwg check C.Cole CC Approved C. Romain CR PRE STD 1:500

410558-MMD-XX-BA20-DR-C-0002

© Mott MacDonald

This document is issued for the party which commissioned it and for specific purposes connected with the captioned project only. It should not be relied upon by any other party or used for any other purpose.