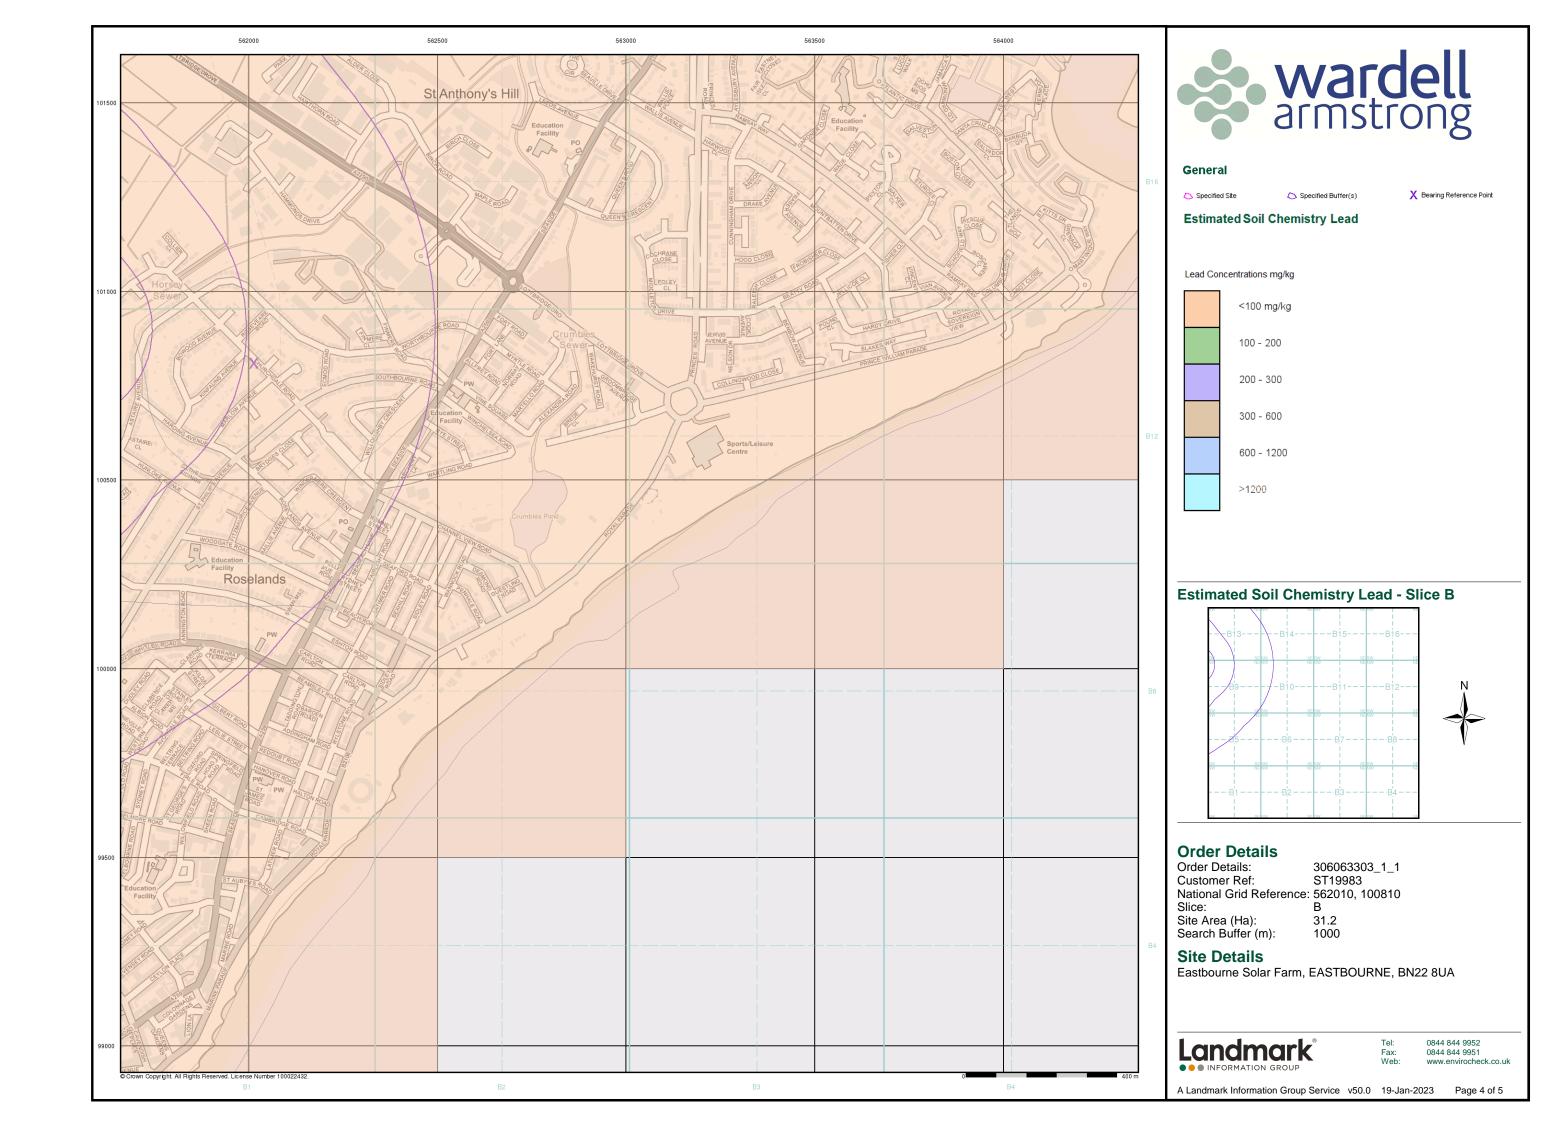

| Data Type                                                         | Page<br>Number | On Site | 0 to 250m | 251 to 500m | 501 to 1000m<br>(*up to 2000m) |
|-------------------------------------------------------------------|----------------|---------|-----------|-------------|--------------------------------|
| Geological                                                        |                |         |           |             |                                |
| BGS 1:625,000 Solid Geology                                       | pg 23          | Yes     | n/a       | n/a         | n/a                            |
| BGS Estimated Soil Chemistry                                      | pg 23          | Yes     |           |             | Yes                            |
| BGS Recorded Mineral Sites                                        |                |         |           |             |                                |
| BGS Urban Soil Chemistry                                          |                |         |           |             |                                |
| BGS Urban Soil Chemistry Averages                                 |                |         |           |             |                                |
| CBSCB Compensation District                                       |                |         | n/a       | n/a         | n/a                            |
| Coal Mining Affected Areas                                        |                |         | n/a       | n/a         | n/a                            |
| Mining Instability                                                |                |         | n/a       | n/a         | n/a                            |
| Man-Made Mining Cavities                                          |                |         |           |             |                                |
| Natural Cavities                                                  |                |         |           |             |                                |
| Non Coal Mining Areas of Great Britain                            |                |         |           | n/a         | n/a                            |
| Potential for Collapsible Ground Stability Hazards                | pg 23          |         | Yes       | n/a         | n/a                            |
| Potential for Compressible Ground Stability Hazards               | pg 23          | Yes     |           | n/a         | n/a                            |
| Potential for Ground Dissolution Stability Hazards                |                |         |           | n/a         | n/a                            |
| Potential for Landslide Ground Stability Hazards                  | pg 24          | Yes     |           | n/a         | n/a                            |
| Potential for Running Sand Ground Stability Hazards               | pg 24          | Yes     | Yes       | n/a         | n/a                            |
| Potential for Shrinking or Swelling Clay Ground Stability Hazards | pg 24          | Yes     |           | n/a         | n/a                            |
| Radon Potential - Radon Affected Areas                            |                |         | n/a       | n/a         | n/a                            |
| Radon Potential - Radon Protection Measures                       |                |         | n/a       | n/a         | n/a                            |
| Industrial Land Use                                               |                |         |           |             |                                |
| Contemporary Trade Directory Entries                              | pg 25          |         |           | 11          | 69                             |
| Fuel Station Entries                                              | pg 31          |         |           | 1           |                                |
| Points of Interest - Commercial Services                          | pg 32          |         |           | 5           | 12                             |
| Points of Interest - Education and Health                         |                |         |           |             |                                |
| Points of Interest - Manufacturing and Production                 | pg 33          |         |           | 2           | 13                             |
| Points of Interest - Public Infrastructure                        | pg 34          |         |           | 2           | 7                              |
| Points of Interest - Recreational and Environmental               | pg 35          |         |           |             | 4                              |
| Gas Pipelines                                                     |                |         |           |             |                                |
| Underground Electrical Cables                                     |                |         |           |             |                                |