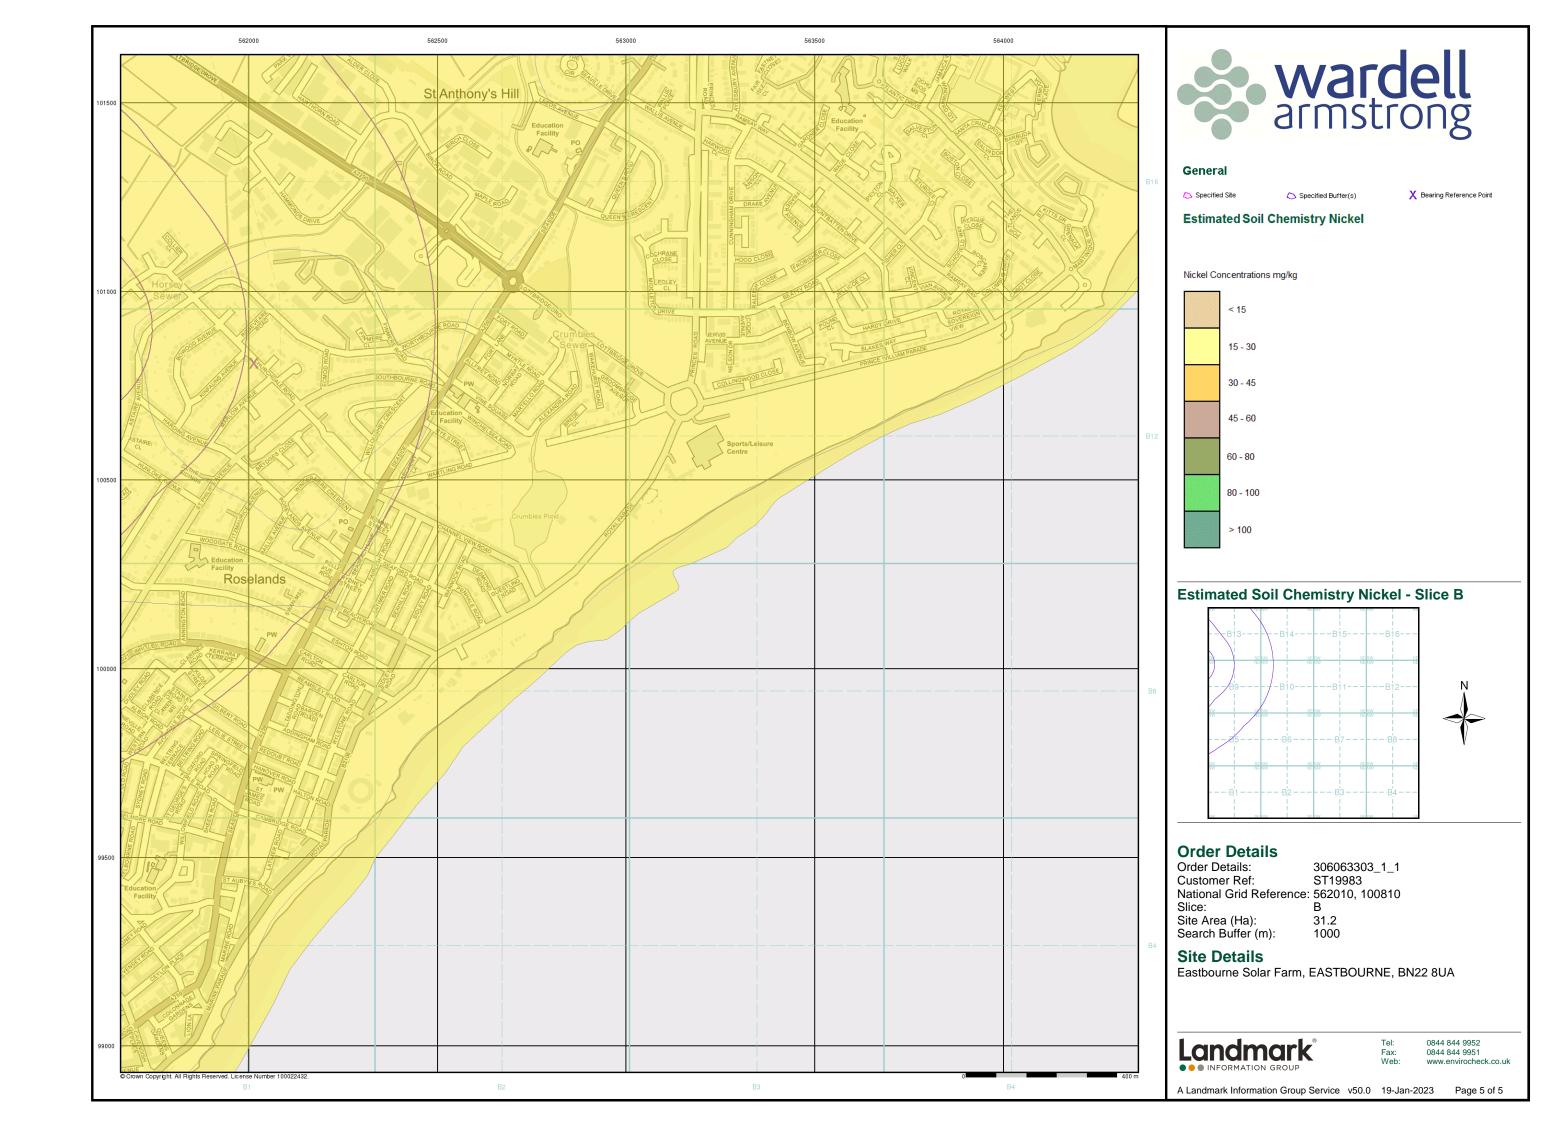

| Data Type                                                         | Page<br>Number | On Site | 0 to 250m | 251 to 500m | 501 to 1000m<br>(*up to 2000m) |
|-------------------------------------------------------------------|----------------|---------|-----------|-------------|--------------------------------|
| Geological                                                        |                |         |           |             |                                |
| BGS 1:625,000 Solid Geology                                       | pg 23          | Yes     | n/a       | n/a         | n/a                            |
| BGS Estimated Soil Chemistry                                      | pg 23          | Yes     |           |             | Yes                            |
| BGS Recorded Mineral Sites                                        |                |         |           |             |                                |
| BGS Urban Soil Chemistry                                          |                |         |           |             |                                |
| BGS Urban Soil Chemistry Averages                                 |                |         |           |             |                                |
| CBSCB Compensation District                                       |                |         | n/a       | n/a         | n/a                            |
| Coal Mining Affected Areas                                        |                |         | n/a       | n/a         | n/a                            |
| Mining Instability                                                |                |         | n/a       | n/a         | n/a                            |
| Man-Made Mining Cavities                                          |                |         |           |             |                                |
| Natural Cavities                                                  |                |         |           |             |                                |
| Non Coal Mining Areas of Great Britain                            |                |         |           | n/a         | n/a                            |
| Potential for Collapsible Ground Stability Hazards                | pg 23          |         | Yes       | n/a         | n/a                            |
| Potential for Compressible Ground Stability Hazards               | pg 23          | Yes     |           | n/a         | n/a                            |
| Potential for Ground Dissolution Stability Hazards                |                |         |           | n/a         | n/a                            |
| Potential for Landslide Ground Stability Hazards                  | pg 24          | Yes     |           | n/a         | n/a                            |
| Potential for Running Sand Ground Stability Hazards               | pg 24          | Yes     | Yes       | n/a         | n/a                            |
| Potential for Shrinking or Swelling Clay Ground Stability Hazards | pg 24          | Yes     |           | n/a         | n/a                            |
| Radon Potential - Radon Affected Areas                            |                |         | n/a       | n/a         | n/a                            |
| Radon Potential - Radon Protection Measures                       |                |         | n/a       | n/a         | n/a                            |
| Industrial Land Use                                               |                |         |           |             |                                |
| Contemporary Trade Directory Entries                              | pg 25          |         |           | 11          | 69                             |
| Fuel Station Entries                                              | pg 31          |         |           | 1           |                                |
| Points of Interest - Commercial Services                          | pg 32          |         |           | 5           | 12                             |
| Points of Interest - Education and Health                         |                |         |           |             |                                |
| Points of Interest - Manufacturing and Production                 | pg 33          |         |           | 2           | 13                             |
| Points of Interest - Public Infrastructure                        | pg 34          |         |           | 2           | 7                              |
| Points of Interest - Recreational and Environmental               | pg 35          |         |           |             | 4                              |
| Gas Pipelines                                                     |                |         |           |             |                                |
| Underground Electrical Cables                                     |                |         |           |             |                                |