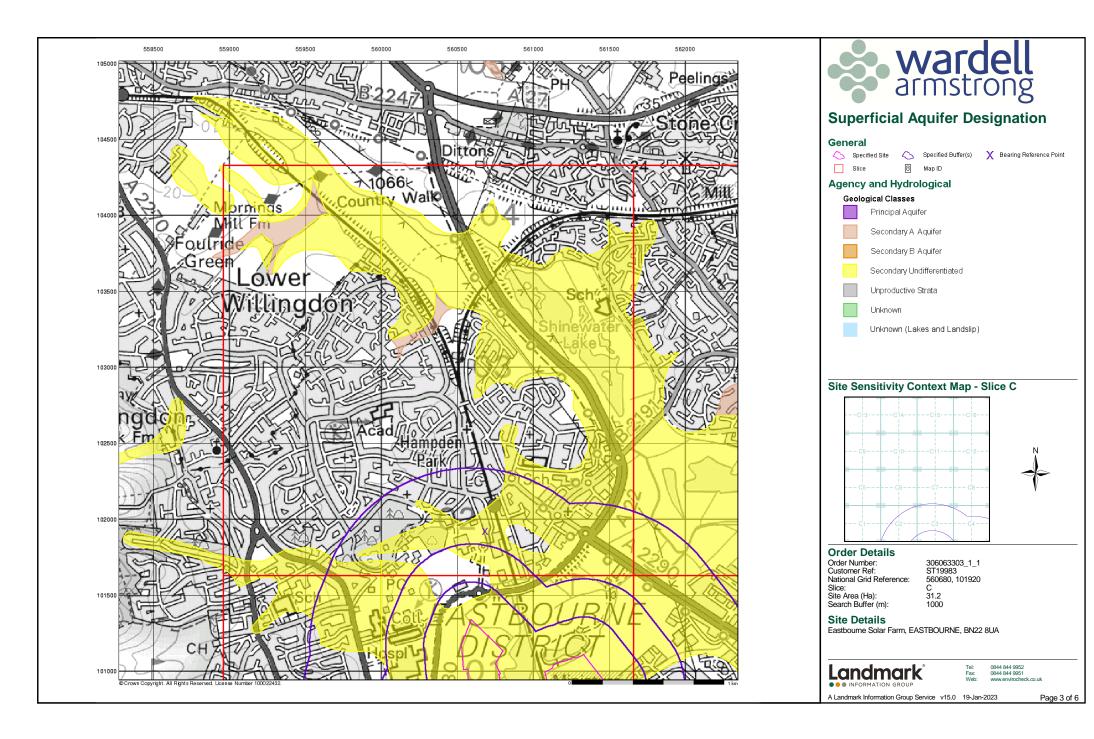

For this reason, Landmark's Site Sensitivity maps and Datasheet(s) place great emphasis on statutory data provided by the Environment Agency/Natural Resources Wales and the Scottish Environment Protection Agency; it also incorporates data from Natural England (and the Scottish and Welsh equivalents) and Local Authorities; and highlights hydrogeological features required by environmental and geotechnical consultants. It does not include any information concerning past uses of land. The datasheet is produced by querying the Landmark database to a distance defined by the client from a site boundary provided by the client. In this datasheet the National Grid References (NGRs) are rounded to the nearest 10m in accordance with Landmark's agreements with a number of Data Suppliers.