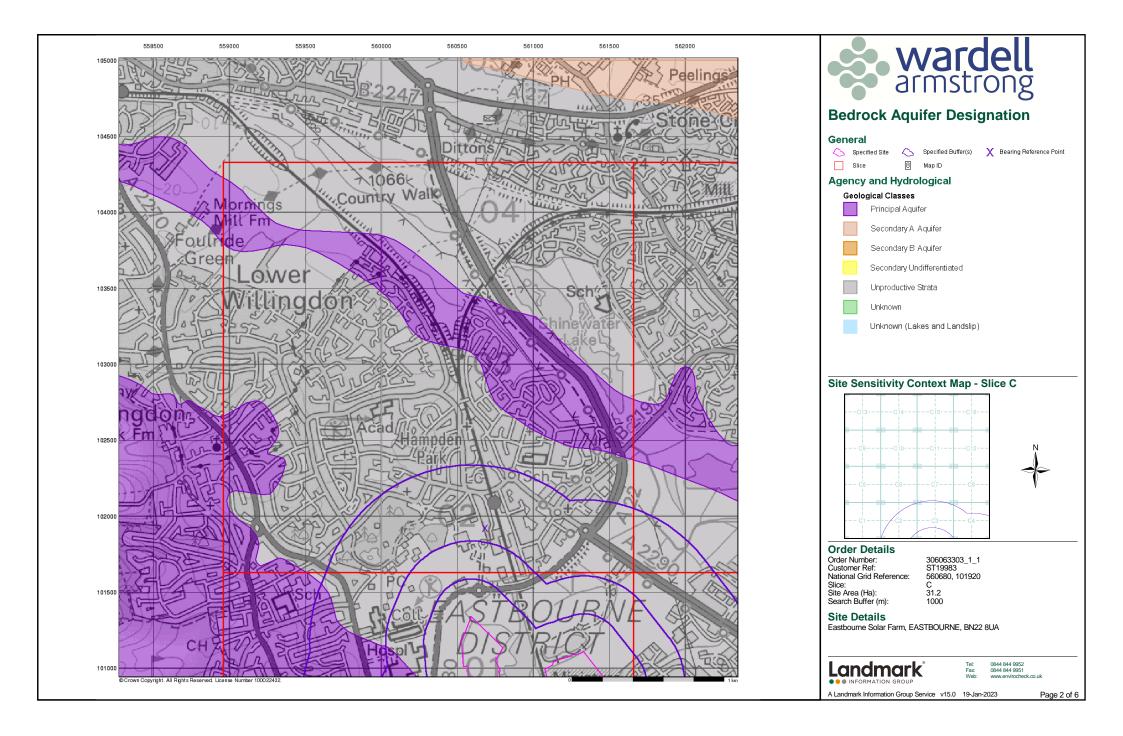

Report Version v53.0

| Data Type                                                     | Page<br>Number | On Site | 0 to 250m | 251 to 500m | 501 to 1000m<br>(*up to 2000m) |
|---------------------------------------------------------------|----------------|---------|-----------|-------------|--------------------------------|
| Agency & Hydrological                                         |                |         |           |             |                                |
| BGS Groundwater Flooding Susceptibility                       | pg 1           | Yes     | Yes       | Yes         | n/a                            |
| Contaminated Land Register Entries and Notices                |                |         |           |             |                                |
| Discharge Consents                                            | pg 1           |         |           | 2           | 19                             |
| Prosecutions Relating to Controlled Waters                    |                |         | n/a       | n/a         | n/a                            |
| Enforcement and Prohibition Notices                           |                |         |           |             |                                |
| Integrated Pollution Controls                                 |                |         |           |             |                                |
| Integrated Pollution Prevention And Control                   |                |         |           |             |                                |
| Local Authority Integrated Pollution Prevention And Control   |                |         |           |             |                                |
| Local Authority Pollution Prevention and Controls             | pg 6           |         |           | 1           | 3                              |
| Local Authority Pollution Prevention and Control Enforcements |                |         |           |             |                                |
| Nearest Surface Water Feature                                 | pg 6           |         |           | Yes         |                                |
| Pollution Incidents to Controlled Waters                      | pg 7           |         |           | 1           | 3                              |
| Prosecutions Relating to Authorised Processes                 |                |         |           |             |                                |
| Registered Radioactive Substances                             |                |         |           |             |                                |
| River Quality                                                 |                |         |           |             |                                |
| River Quality Biology Sampling Points                         |                |         |           |             |                                |
| River Quality Chemistry Sampling Points                       |                |         |           |             |                                |
| Substantiated Pollution Incident Register                     |                |         |           |             |                                |
| Water Abstractions                                            |                |         |           |             |                                |
| Water Industry Act Referrals                                  |                |         |           |             |                                |
| Groundwater Vulnerability Map                                 | pg 7           | Yes     | n/a       | n/a         | n/a                            |
| Groundwater Vulnerability - Soluble Rock Risk                 | pg 8           | 2       | n/a       | n/a         | n/a                            |
| Groundwater Vulnerability - Local Information                 |                |         | n/a       | n/a         | n/a                            |
| Bedrock Aquifer Designations                                  | pg 8           | Yes     | n/a       | n/a         | n/a                            |
| Superficial Aquifer Designations                              | pg 9           | Yes     | n/a       | n/a         | n/a                            |
| Source Protection Zones                                       |                |         |           |             |                                |
| Extreme Flooding from Rivers or Sea without Defences          | pg 9           | Yes     |           | n/a         | n/a                            |
| Flooding from Rivers or Sea without Defences                  | pg 9           | Yes     |           | n/a         | n/a                            |
| Areas Benefiting from Flood Defences                          |                |         |           | n/a         | n/a                            |
| Flood Water Storage Areas                                     |                |         |           | n/a         | n/a                            |
| Flood Defences                                                |                |         |           | n/a         | n/a                            |
| OS Water Network Lines                                        | pg 9           |         |           | 12          | 58                             |