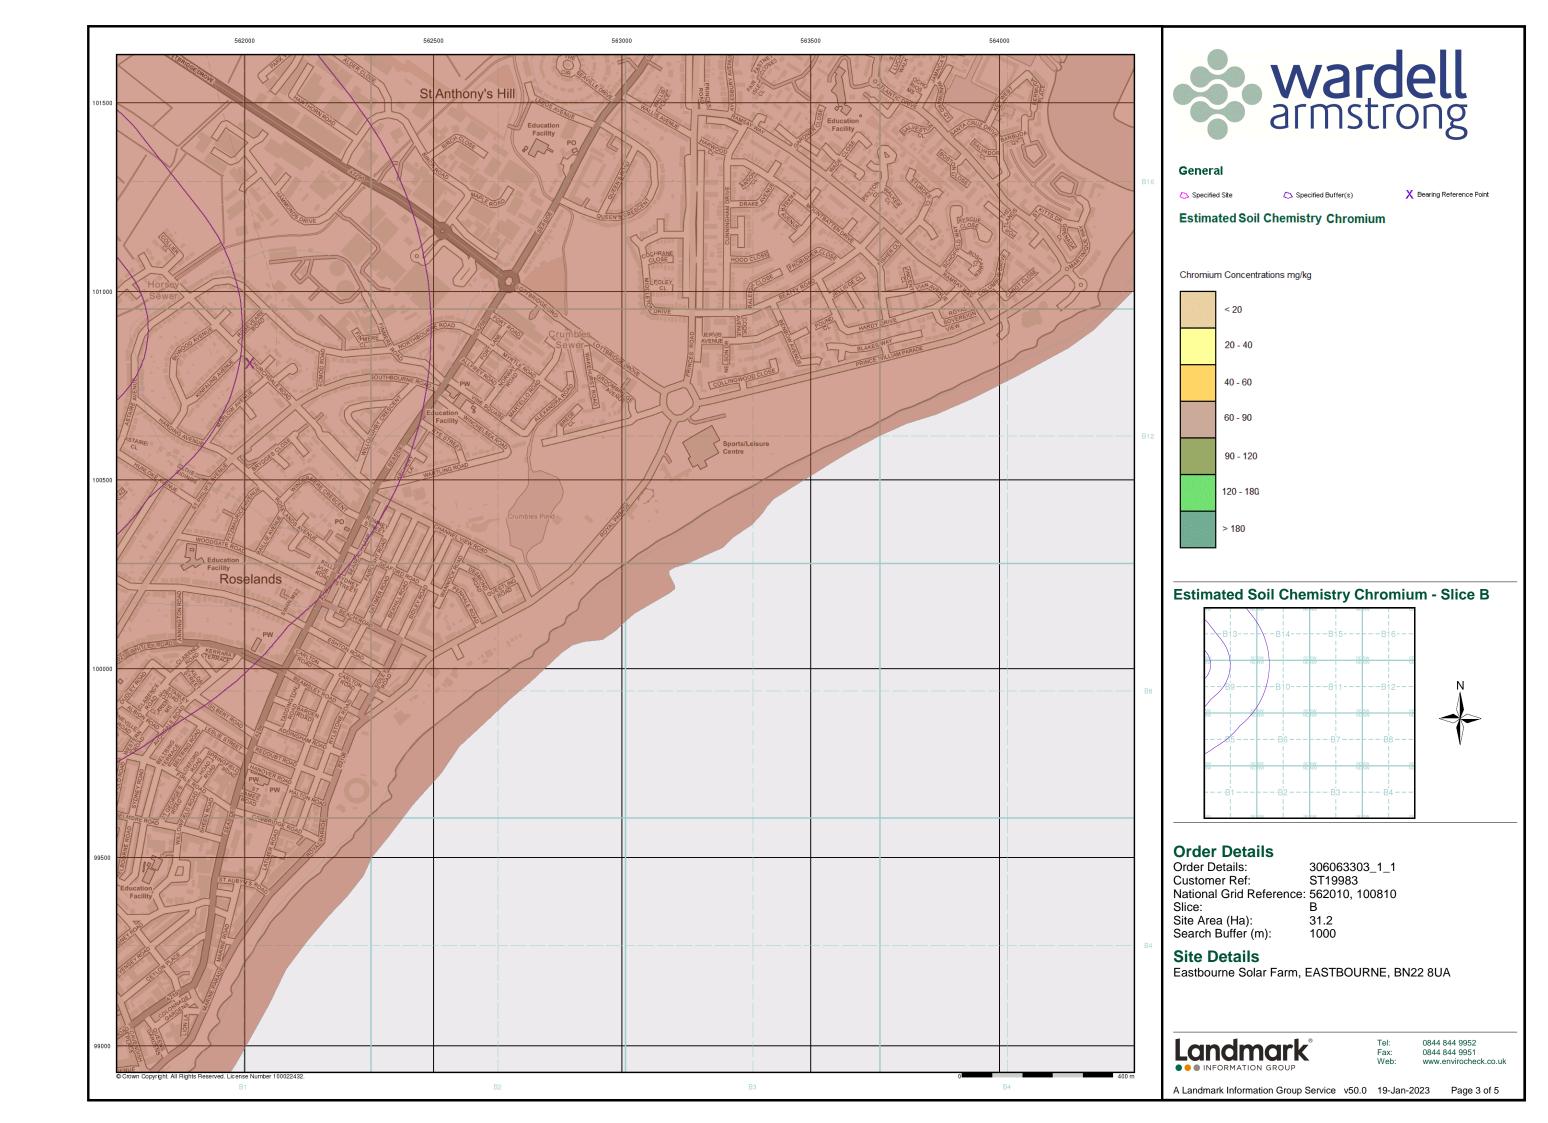

| Data Type                                                         | Page<br>Number | On Site | 0 to 250m | 251 to 500m | 501 to 1000m<br>(*up to 2000m) |
|-------------------------------------------------------------------|----------------|---------|-----------|-------------|--------------------------------|
| Geological                                                        |                |         |           |             |                                |
| BGS 1:625,000 Solid Geology                                       | pg 23          | Yes     | n/a       | n/a         | n/a                            |
| BGS Estimated Soil Chemistry                                      | pg 23          | Yes     |           |             | Yes                            |
| BGS Recorded Mineral Sites                                        |                |         |           |             |                                |
| BGS Urban Soil Chemistry                                          |                |         |           |             |                                |
| BGS Urban Soil Chemistry Averages                                 |                |         |           |             |                                |
| CBSCB Compensation District                                       |                |         | n/a       | n/a         | n/a                            |
| Coal Mining Affected Areas                                        |                |         | n/a       | n/a         | n/a                            |
| Mining Instability                                                |                |         | n/a       | n/a         | n/a                            |
| Man-Made Mining Cavities                                          |                |         |           |             |                                |
| Natural Cavities                                                  |                |         |           |             |                                |
| Non Coal Mining Areas of Great Britain                            |                |         |           | n/a         | n/a                            |
| Potential for Collapsible Ground Stability Hazards                | pg 23          |         | Yes       | n/a         | n/a                            |
| Potential for Compressible Ground Stability Hazards               | pg 23          | Yes     |           | n/a         | n/a                            |
| Potential for Ground Dissolution Stability Hazards                |                |         |           | n/a         | n/a                            |
| Potential for Landslide Ground Stability Hazards                  | pg 24          | Yes     |           | n/a         | n/a                            |
| Potential for Running Sand Ground Stability Hazards               | pg 24          | Yes     | Yes       | n/a         | n/a                            |
| Potential for Shrinking or Swelling Clay Ground Stability Hazards | pg 24          | Yes     |           | n/a         | n/a                            |
| Radon Potential - Radon Affected Areas                            |                |         | n/a       | n/a         | n/a                            |
| Radon Potential - Radon Protection Measures                       |                |         | n/a       | n/a         | n/a                            |
| Industrial Land Use                                               |                |         |           |             |                                |
| Contemporary Trade Directory Entries                              | pg 25          |         |           | 11          | 69                             |
| Fuel Station Entries                                              | pg 31          |         |           | 1           |                                |
| Points of Interest - Commercial Services                          | pg 32          |         |           | 5           | 12                             |
| Points of Interest - Education and Health                         |                |         |           |             |                                |
| Points of Interest - Manufacturing and Production                 | pg 33          |         |           | 2           | 13                             |
| Points of Interest - Public Infrastructure                        | pg 34          |         |           | 2           | 7                              |
| Points of Interest - Recreational and Environmental               | pg 35          |         |           |             | 4                              |
| Gas Pipelines                                                     |                |         |           |             |                                |
| Underground Electrical Cables                                     |                |         |           |             |                                |