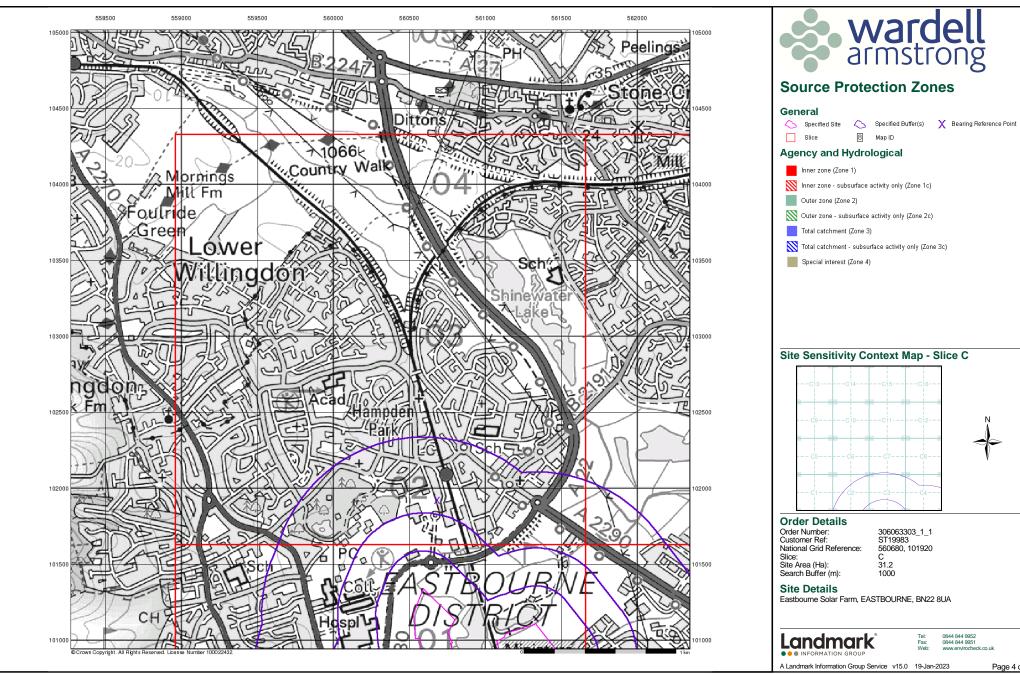

Inner zone - subsurface activity only (Zone 1c)

Total catchment - subsurface activity only (Zone 3c)

0844 844 9952 0844 844 9951

Page 4 of 6