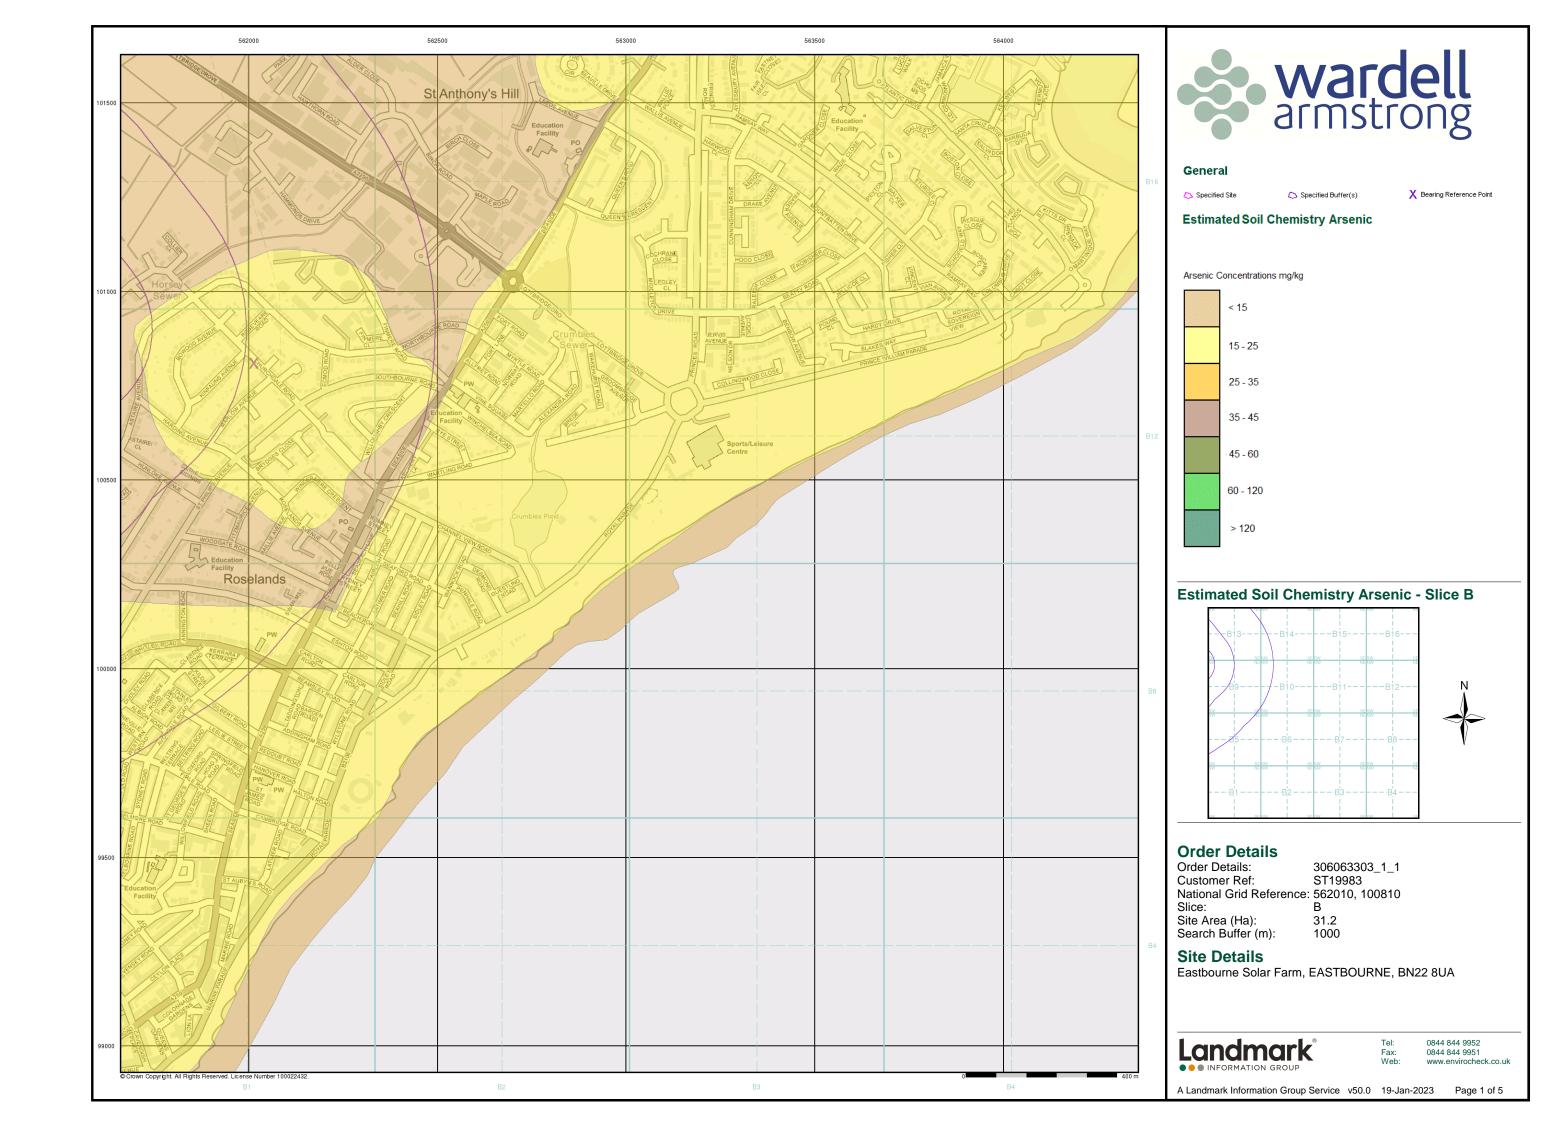

| Data Type                                                         | Page<br>Number | On Site | 0 to 250m | 251 to 500m | 501 to 1000m<br>(*up to 2000m) |
|-------------------------------------------------------------------|----------------|---------|-----------|-------------|--------------------------------|
| Geological                                                        |                |         |           |             |                                |
| BGS 1:625,000 Solid Geology                                       | pg 23          | Yes     | n/a       | n/a         | n/a                            |
| BGS Estimated Soil Chemistry                                      | pg 23          | Yes     |           |             | Yes                            |
| BGS Recorded Mineral Sites                                        |                |         |           |             |                                |
| BGS Urban Soil Chemistry                                          |                |         |           |             |                                |
| BGS Urban Soil Chemistry Averages                                 |                |         |           |             |                                |
| CBSCB Compensation District                                       |                |         | n/a       | n/a         | n/a                            |
| Coal Mining Affected Areas                                        |                |         | n/a       | n/a         | n/a                            |
| Mining Instability                                                |                |         | n/a       | n/a         | n/a                            |
| Man-Made Mining Cavities                                          |                |         |           |             |                                |
| Natural Cavities                                                  |                |         |           |             |                                |
| Non Coal Mining Areas of Great Britain                            |                |         |           | n/a         | n/a                            |
| Potential for Collapsible Ground Stability Hazards                | pg 23          |         | Yes       | n/a         | n/a                            |
| Potential for Compressible Ground Stability Hazards               | pg 23          | Yes     |           | n/a         | n/a                            |
| Potential for Ground Dissolution Stability Hazards                |                |         |           | n/a         | n/a                            |
| Potential for Landslide Ground Stability Hazards                  | pg 24          | Yes     |           | n/a         | n/a                            |
| Potential for Running Sand Ground Stability Hazards               | pg 24          | Yes     | Yes       | n/a         | n/a                            |
| Potential for Shrinking or Swelling Clay Ground Stability Hazards | pg 24          | Yes     |           | n/a         | n/a                            |
| Radon Potential - Radon Affected Areas                            |                |         | n/a       | n/a         | n/a                            |
| Radon Potential - Radon Protection Measures                       |                |         | n/a       | n/a         | n/a                            |
| Industrial Land Use                                               |                |         |           |             |                                |
| Contemporary Trade Directory Entries                              | pg 25          |         |           | 11          | 69                             |
| Fuel Station Entries                                              | pg 31          |         |           | 1           |                                |
| Points of Interest - Commercial Services                          | pg 32          |         |           | 5           | 12                             |
| Points of Interest - Education and Health                         |                |         |           |             |                                |
| Points of Interest - Manufacturing and Production                 | pg 33          |         |           | 2           | 13                             |
| Points of Interest - Public Infrastructure                        | pg 34          |         |           | 2           | 7                              |
| Points of Interest - Recreational and Environmental               | pg 35          |         |           |             | 4                              |
| Gas Pipelines                                                     |                |         |           |             |                                |
| Underground Electrical Cables                                     |                |         |           |             |                                |