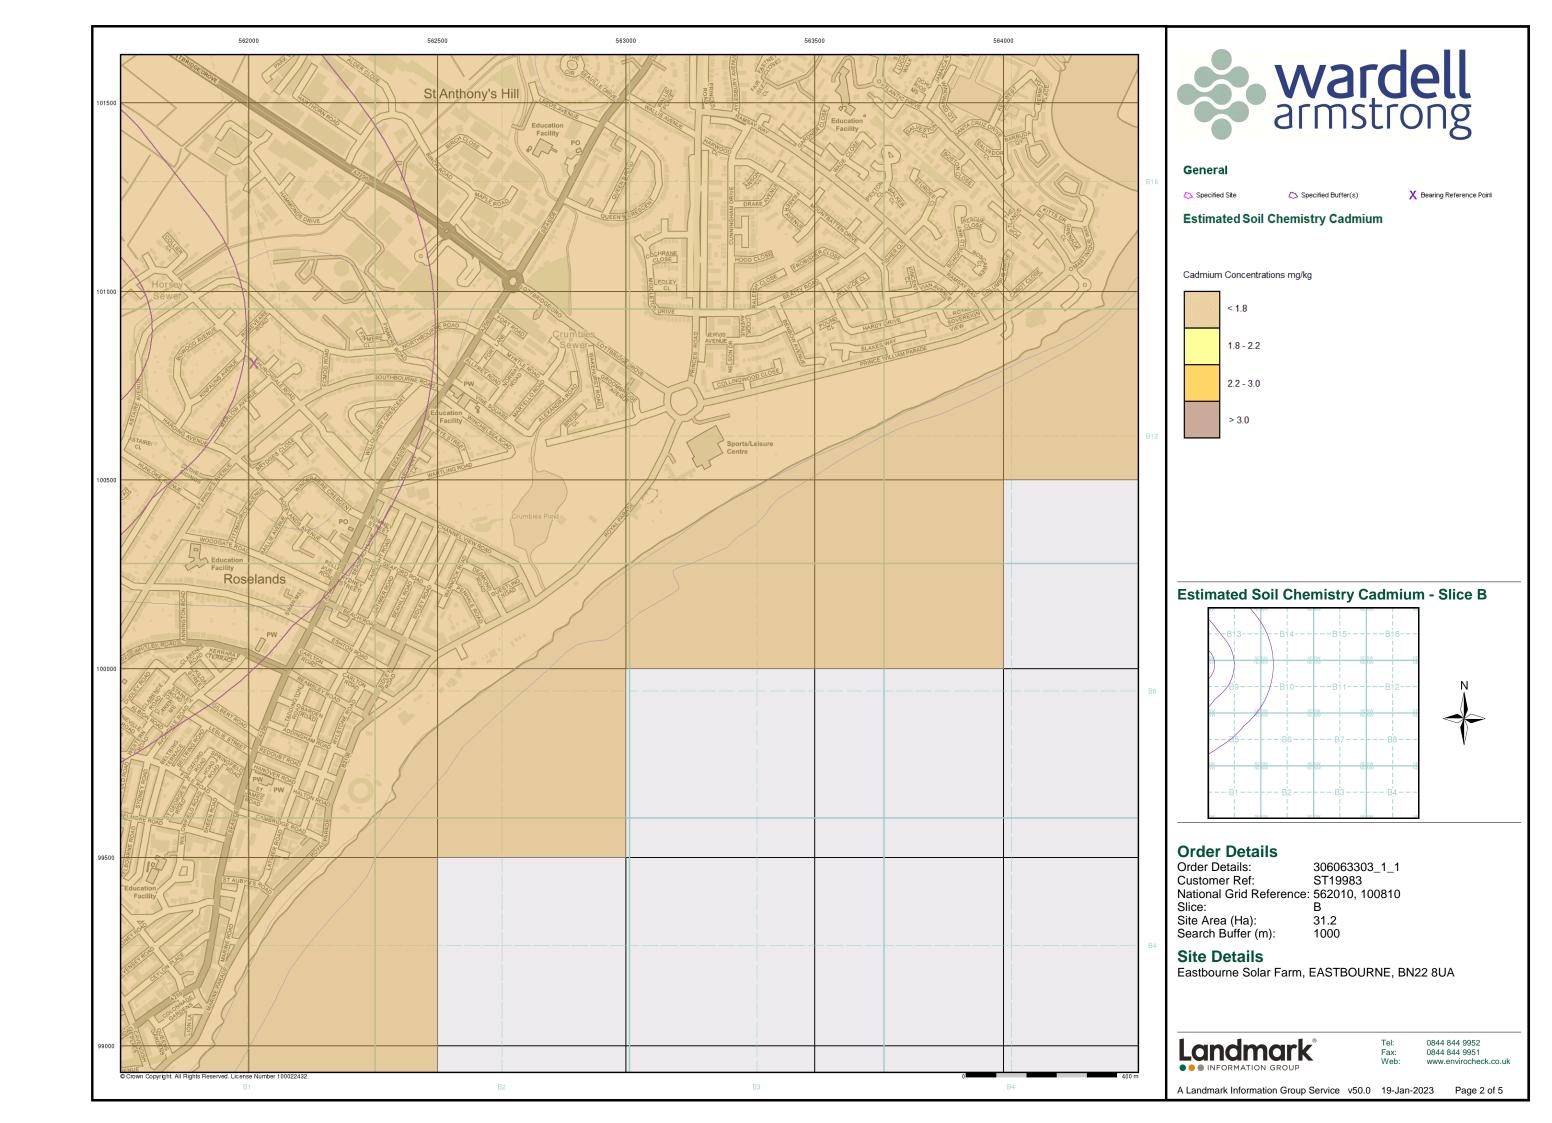

| Data Type                                                         | Page<br>Number | On Site | 0 to 250m | 251 to 500m | 501 to 1000m<br>(*up to 2000m) |
|-------------------------------------------------------------------|----------------|---------|-----------|-------------|--------------------------------|
| Geological                                                        |                |         |           |             |                                |
| BGS 1:625,000 Solid Geology                                       | pg 23          | Yes     | n/a       | n/a         | n/a                            |
| BGS Estimated Soil Chemistry                                      | pg 23          | Yes     |           |             | Yes                            |
| BGS Recorded Mineral Sites                                        |                |         |           |             |                                |
| BGS Urban Soil Chemistry                                          |                |         |           |             |                                |
| BGS Urban Soil Chemistry Averages                                 |                |         |           |             |                                |
| CBSCB Compensation District                                       |                |         | n/a       | n/a         | n/a                            |
| Coal Mining Affected Areas                                        |                |         | n/a       | n/a         | n/a                            |
| Mining Instability                                                |                |         | n/a       | n/a         | n/a                            |
| Man-Made Mining Cavities                                          |                |         |           |             |                                |
| Natural Cavities                                                  |                |         |           |             |                                |
| Non Coal Mining Areas of Great Britain                            |                |         |           | n/a         | n/a                            |
| Potential for Collapsible Ground Stability Hazards                | pg 23          |         | Yes       | n/a         | n/a                            |
| Potential for Compressible Ground Stability Hazards               | pg 23          | Yes     |           | n/a         | n/a                            |
| Potential for Ground Dissolution Stability Hazards                |                |         |           | n/a         | n/a                            |
| Potential for Landslide Ground Stability Hazards                  | pg 24          | Yes     |           | n/a         | n/a                            |
| Potential for Running Sand Ground Stability Hazards               | pg 24          | Yes     | Yes       | n/a         | n/a                            |
| Potential for Shrinking or Swelling Clay Ground Stability Hazards | pg 24          | Yes     |           | n/a         | n/a                            |
| Radon Potential - Radon Affected Areas                            |                |         | n/a       | n/a         | n/a                            |
| Radon Potential - Radon Protection Measures                       |                |         | n/a       | n/a         | n/a                            |
| Industrial Land Use                                               |                |         |           |             |                                |
| Contemporary Trade Directory Entries                              | pg 25          |         |           | 11          | 69                             |
| Fuel Station Entries                                              | pg 31          |         |           | 1           |                                |
| Points of Interest - Commercial Services                          | pg 32          |         |           | 5           | 12                             |
| Points of Interest - Education and Health                         |                |         |           |             |                                |
| Points of Interest - Manufacturing and Production                 | pg 33          |         |           | 2           | 13                             |
| Points of Interest - Public Infrastructure                        | pg 34          |         |           | 2           | 7                              |
| Points of Interest - Recreational and Environmental               | pg 35          |         |           |             | 4                              |
| Gas Pipelines                                                     |                |         |           |             |                                |
| Underground Electrical Cables                                     |                |         |           |             |                                |