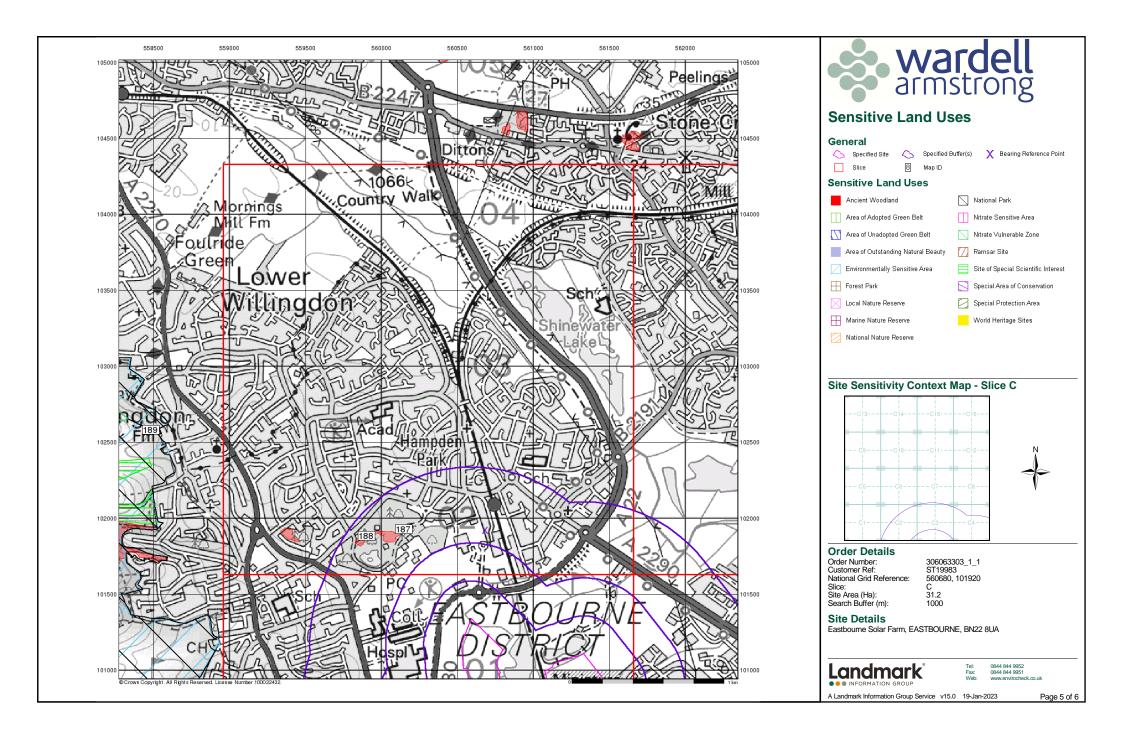

| Data Type                            | Page<br>Number | On Site | 0 to 250m | 251 to 500m | 501 to 1000m<br>(*up to 2000m) |
|--------------------------------------|----------------|---------|-----------|-------------|--------------------------------|
| Sensitive Land Use                   |                |         |           |             |                                |
| Ancient Woodland                     | pg 36          |         |           |             | 2                              |
| Areas of Adopted Green Belt          |                |         |           |             |                                |
| Areas of Unadopted Green Belt        |                |         |           |             |                                |
| Areas of Outstanding Natural Beauty  |                |         |           |             |                                |
| Environmentally Sensitive Areas      |                |         |           |             |                                |
| Forest Parks                         |                |         |           |             |                                |
| Local Nature Reserves                |                |         |           |             |                                |
| Marine Nature Reserves               |                |         |           |             |                                |
| National Nature Reserves             |                |         |           |             |                                |
| National Parks                       |                |         |           |             |                                |
| Nitrate Sensitive Areas              |                |         |           |             |                                |
| Nitrate Vulnerable Zones             | pg 36          |         |           |             | 1                              |
| Ramsar Sites                         |                |         |           |             |                                |
| Sites of Special Scientific Interest |                |         |           |             |                                |
| Special Areas of Conservation        |                |         |           |             |                                |
| Special Protection Areas             |                |         |           |             |                                |
| World Heritage Sites                 |                |         |           |             |                                |