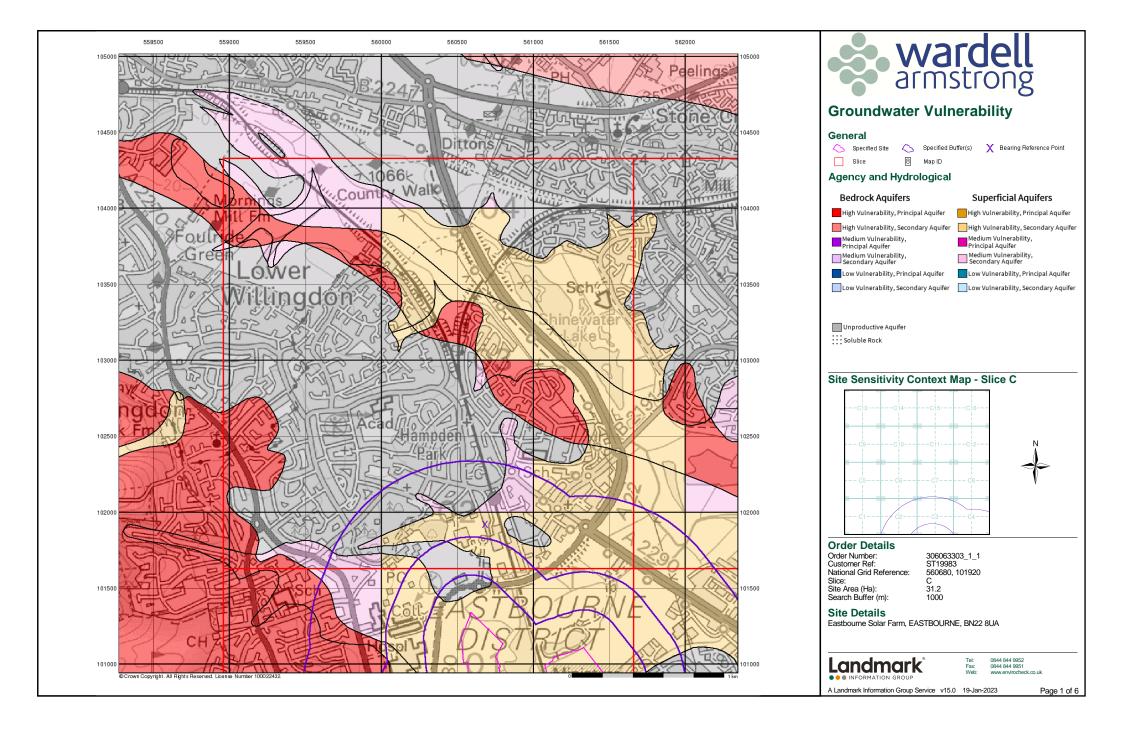

Report Version v53.0

| Data Type                                                     | Page<br>Number | On Site | 0 to 250m | 251 to 500m | 501 to 1000m<br>(*up to 2000m) |
|---------------------------------------------------------------|----------------|---------|-----------|-------------|--------------------------------|
| Agency & Hydrological                                         |                |         |           |             |                                |
| BGS Groundwater Flooding Susceptibility                       | pg 1           | Yes     | Yes       | Yes         | n/a                            |
| Contaminated Land Register Entries and Notices                |                |         |           |             |                                |
| Discharge Consents                                            | pg 1           |         |           | 2           | 19                             |
| Prosecutions Relating to Controlled Waters                    |                |         | n/a       | n/a         | n/a                            |
| Enforcement and Prohibition Notices                           |                |         |           |             |                                |
| Integrated Pollution Controls                                 |                |         |           |             |                                |
| Integrated Pollution Prevention And Control                   |                |         |           |             |                                |
| Local Authority Integrated Pollution Prevention And Control   |                |         |           |             |                                |
| Local Authority Pollution Prevention and Controls             | pg 6           |         |           | 1           | 3                              |
| Local Authority Pollution Prevention and Control Enforcements |                |         |           |             |                                |
| Nearest Surface Water Feature                                 | pg 6           |         |           | Yes         |                                |
| Pollution Incidents to Controlled Waters                      | pg 7           |         |           | 1           | 3                              |
| Prosecutions Relating to Authorised Processes                 |                |         |           |             |                                |
| Registered Radioactive Substances                             |                |         |           |             |                                |
| River Quality                                                 |                |         |           |             |                                |
| River Quality Biology Sampling Points                         |                |         |           |             |                                |
| River Quality Chemistry Sampling Points                       |                |         |           |             |                                |
| Substantiated Pollution Incident Register                     |                |         |           |             |                                |
| Water Abstractions                                            |                |         |           |             |                                |
| Water Industry Act Referrals                                  |                |         |           |             |                                |
| Groundwater Vulnerability Map                                 | pg 7           | Yes     | n/a       | n/a         | n/a                            |
| Groundwater Vulnerability - Soluble Rock Risk                 | pg 8           | 2       | n/a       | n/a         | n/a                            |
| Groundwater Vulnerability - Local Information                 |                |         | n/a       | n/a         | n/a                            |
| Bedrock Aquifer Designations                                  | pg 8           | Yes     | n/a       | n/a         | n/a                            |
| Superficial Aquifer Designations                              | pg 9           | Yes     | n/a       | n/a         | n/a                            |
| Source Protection Zones                                       |                |         |           |             |                                |
| Extreme Flooding from Rivers or Sea without Defences          | pg 9           | Yes     |           | n/a         | n/a                            |
| Flooding from Rivers or Sea without Defences                  | pg 9           | Yes     |           | n/a         | n/a                            |
| Areas Benefiting from Flood Defences                          |                |         |           | n/a         | n/a                            |
| Flood Water Storage Areas                                     |                |         |           | n/a         | n/a                            |
| Flood Defences                                                |                |         |           | n/a         | n/a                            |
| OS Water Network Lines                                        | pg 9           |         |           | 12          | 58                             |

| Map<br>ID |                                                                                                                                                                                                  | Details                                                                                                                                                                                                                                                                                                                                                | Quadrant<br>Reference<br>(Compass<br>Direction) | Estimated<br>Distance<br>From Site | Contact | NGR              |
|-----------|--------------------------------------------------------------------------------------------------------------------------------------------------------------------------------------------------|--------------------------------------------------------------------------------------------------------------------------------------------------------------------------------------------------------------------------------------------------------------------------------------------------------------------------------------------------------|-------------------------------------------------|------------------------------------|---------|------------------|
| 21        | Property Type: Location: Authority: Pollutant: Note: Incident Date: Incident Reference: Catchment Area: Receiving Water: Cause of Incident: Incident Severity:                                   | Wholesale & Retail Trade Broadwater Way, EASTBOURNE Environment Agency, Southern Region General Biodegradable : Agricultural Milk Not Supplied 6th September 1999 2585 Cuckmere & Pevensey Levels Potential Surface Water Plant / Machinery Failure : Valve Failure / Operation - Manual Category 3 - Minor Incident Located by supplier to within 10m | C3SW<br>(SW)                                    | 365                                | 2       | 560550<br>101700 |
|           | Pollution Incidents                                                                                                                                                                              | to Controlled Waters                                                                                                                                                                                                                                                                                                                                   |                                                 |                                    |         |                  |
| 22        |                                                                                                                                                                                                  | Water Company Sewage: Foul Sewer Willingdon Levels Environment Agency, Southern Region Crude Sewage Blocked Sewer 11th June 1997 597186 Not Given Not Given Water Company STW Category 3 - Minor Incident Located by supplier to within 100m                                                                                                           | C4SE<br>(E)                                     | 616                                | 2       | 561500<br>101700 |
|           | Pollution Incidents                                                                                                                                                                              | to Controlled Waters                                                                                                                                                                                                                                                                                                                                   |                                                 |                                    |         |                  |
| 23        | Property Type: Location: Authority: Pollutant: Note: Incident Date: Incident Reference: Catchment Area: Receiving Water: Cause of Incident: Incident Severity: Positional Accuracy:              | Road (Road Traffic Accident) Elm Grove Garage Environment Agency, Southern Region Miscellaneous - Vehicle Washings And De Waxing Discharge To Highway Drains 18th April 1997 597102 Not Given Not Given Miscellaneous/Other Pollution Type Category 3 - Minor Incident Located by supplier to within 100m                                              | C2NE<br>(W)                                     | 886                                | 2       | 560001<br>101996 |
|           | Pollution Incidents                                                                                                                                                                              | to Controlled Waters                                                                                                                                                                                                                                                                                                                                   |                                                 |                                    |         |                  |
| 23        | Property Type: Location: Authority: Pollutant: Note: Incident Date: Incident Reference: Catchment Area: Receiving Water: Cause of Incident: Incident Severity: Positional Accuracy:              | Water Company Sewage: Foul Sewer Roseberry Ave, Decoy Stream Environment Agency, Southern Region Crude Sewage Pollution In Stream 1st July 1996 596169 Not Given Not Given Sewage Works Effluent Category 3 - Minor Incident Located by supplier to within 100m                                                                                        | C2NE<br>(W)                                     | 889                                | 2       | 560001<br>102001 |
|           | Groundwater Vulne                                                                                                                                                                                | rability Map                                                                                                                                                                                                                                                                                                                                           |                                                 |                                    |         |                  |
|           | Combined Classification: Combined Vulnerability: Combined Aquifer: Pollutant Speed: Bedrock Flow: Dilution: Baseflow Index: Superficial Patchiness: Superficial Thickness: Superficial Recharge: | Secondary Superficial Aquifer - High Vulnerability  High  Productive Bedrock Aquifer, Productive Superficial Aquifer High  Well Connected Fractures 300-550 mm/year >70% <90%  <3m  No Data                                                                                                                                                            | (SW)                                            | 0                                  | 4       | 560180<br>101000 |