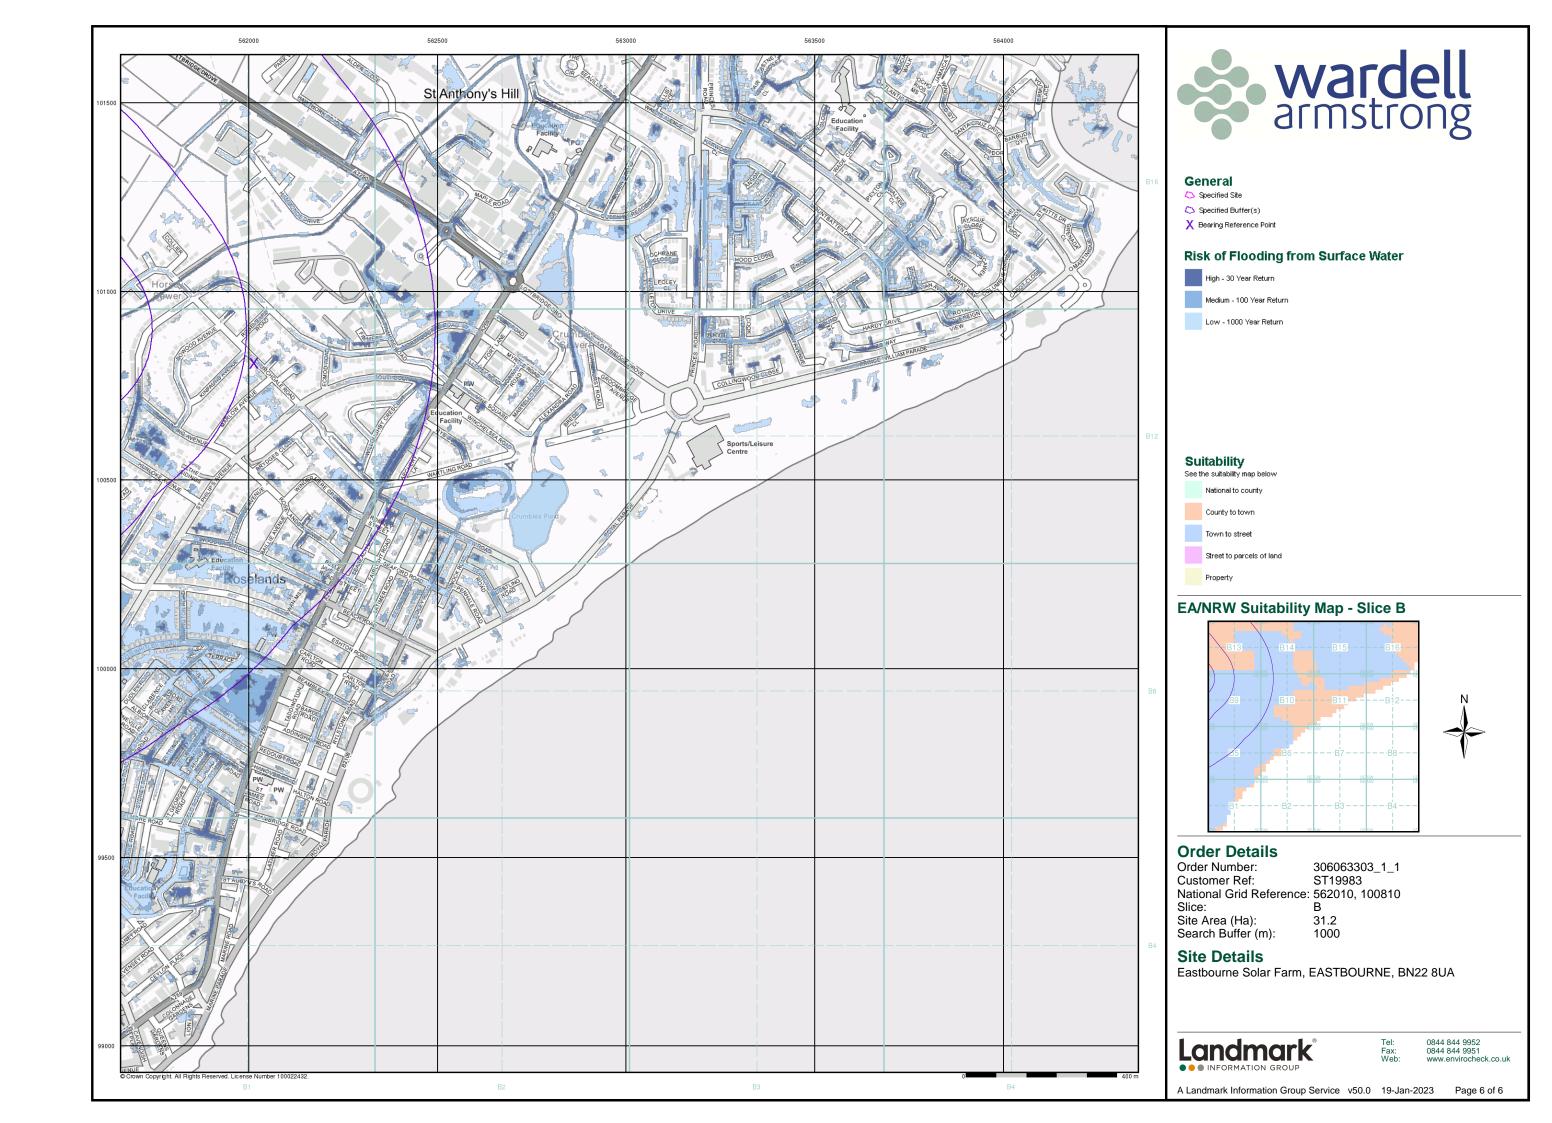

| Data Type                                                         | Page<br>Number | On Site | 0 to 250m | 251 to 500m | 501 to 1000m<br>(*up to 2000m) |
|-------------------------------------------------------------------|----------------|---------|-----------|-------------|--------------------------------|
| Geological                                                        |                |         |           |             |                                |
| BGS 1:625,000 Solid Geology                                       | pg 23          | Yes     | n/a       | n/a         | n/a                            |
| BGS Estimated Soil Chemistry                                      | pg 23          | Yes     |           |             | Yes                            |
| BGS Recorded Mineral Sites                                        |                |         |           |             |                                |
| BGS Urban Soil Chemistry                                          |                |         |           |             |                                |
| BGS Urban Soil Chemistry Averages                                 |                |         |           |             |                                |
| CBSCB Compensation District                                       |                |         | n/a       | n/a         | n/a                            |
| Coal Mining Affected Areas                                        |                |         | n/a       | n/a         | n/a                            |
| Mining Instability                                                |                |         | n/a       | n/a         | n/a                            |
| Man-Made Mining Cavities                                          |                |         |           |             |                                |
| Natural Cavities                                                  |                |         |           |             |                                |
| Non Coal Mining Areas of Great Britain                            |                |         |           | n/a         | n/a                            |
| Potential for Collapsible Ground Stability Hazards                | pg 23          |         | Yes       | n/a         | n/a                            |
| Potential for Compressible Ground Stability Hazards               | pg 23          | Yes     |           | n/a         | n/a                            |
| Potential for Ground Dissolution Stability Hazards                |                |         |           | n/a         | n/a                            |
| Potential for Landslide Ground Stability Hazards                  | pg 24          | Yes     |           | n/a         | n/a                            |
| Potential for Running Sand Ground Stability Hazards               | pg 24          | Yes     | Yes       | n/a         | n/a                            |
| Potential for Shrinking or Swelling Clay Ground Stability Hazards | pg 24          | Yes     |           | n/a         | n/a                            |
| Radon Potential - Radon Affected Areas                            |                |         | n/a       | n/a         | n/a                            |
| Radon Potential - Radon Protection Measures                       |                |         | n/a       | n/a         | n/a                            |
| Industrial Land Use                                               |                |         |           |             |                                |
| Contemporary Trade Directory Entries                              | pg 25          |         |           | 11          | 69                             |
| Fuel Station Entries                                              | pg 31          |         |           | 1           |                                |
| Points of Interest - Commercial Services                          | pg 32          |         |           | 5           | 12                             |
| Points of Interest - Education and Health                         |                |         |           |             |                                |
| Points of Interest - Manufacturing and Production                 | pg 33          |         |           | 2           | 13                             |
| Points of Interest - Public Infrastructure                        | pg 34          |         |           | 2           | 7                              |
| Points of Interest - Recreational and Environmental               | pg 35          |         |           |             | 4                              |
| Gas Pipelines                                                     |                |         |           |             |                                |
| Underground Electrical Cables                                     |                |         |           |             |                                |