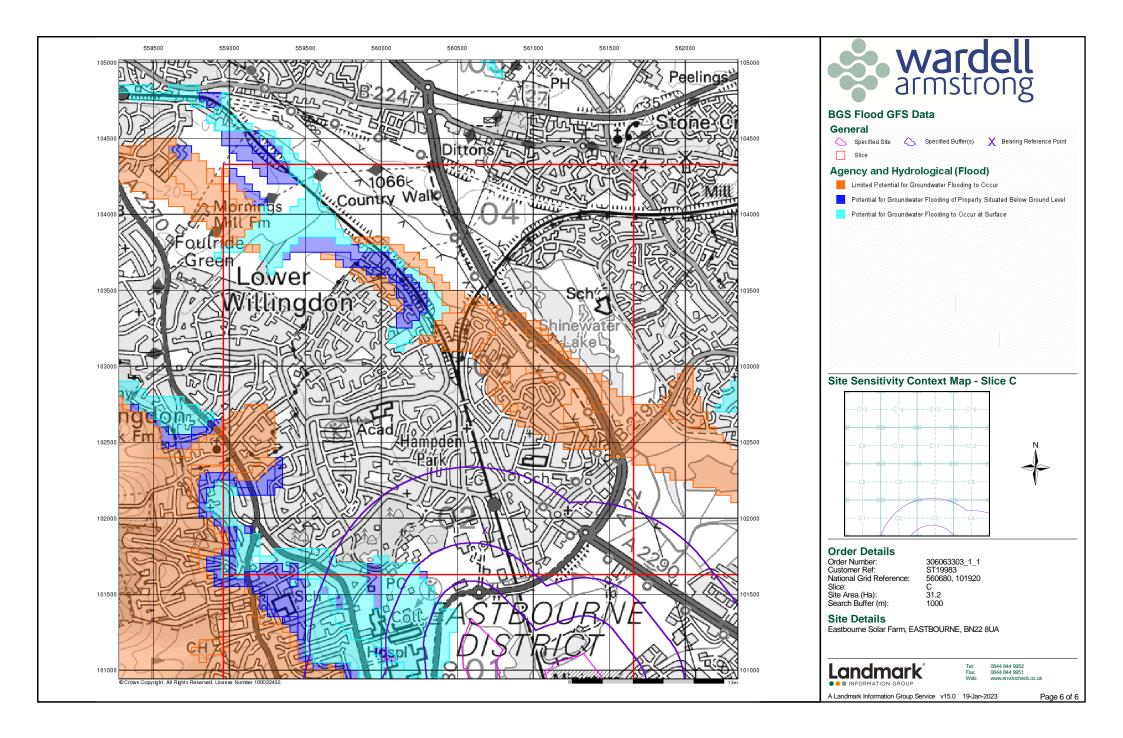

#### **Order Details:**

**Order Number:** 

306063303\_1\_1

**Customer Reference:** 

ST19983

**National Grid Reference:** 

560680, 101920

Slice:

С

Site Area (Ha):

31.2

Search Buffer (m):

1000

#### **Site Details:**

Eastbourne Solar Farm EASTBOURNE BN22 8UA

| Map<br>ID |                                                                                                                                                                                                                                                | Details                                                                                                                                                                                                                                                                                                                                                                                                                                       | Quadrant<br>Reference<br>(Compass<br>Direction) | Estimated<br>Distance<br>From Site | Contact | NGR              |
|-----------|------------------------------------------------------------------------------------------------------------------------------------------------------------------------------------------------------------------------------------------------|-----------------------------------------------------------------------------------------------------------------------------------------------------------------------------------------------------------------------------------------------------------------------------------------------------------------------------------------------------------------------------------------------------------------------------------------------|-------------------------------------------------|------------------------------------|---------|------------------|
|           | BGS Groundwater I<br>Flooding Type:                                                                                                                                                                                                            | Flooding Susceptibility Potential for Groundwater Flooding to Occur at Surface                                                                                                                                                                                                                                                                                                                                                                | (SW)                                            | 0                                  | 1       | 560150<br>101050 |
|           | BGS Groundwater I<br>Flooding Type:                                                                                                                                                                                                            | Flooding Susceptibility Potential for Groundwater Flooding to Occur at Surface                                                                                                                                                                                                                                                                                                                                                                | C2SE<br>(SW)                                    | 54                                 | 1       | 560250<br>101700 |
|           | BGS Groundwater I<br>Flooding Type:                                                                                                                                                                                                            | Flooding Susceptibility  Potential for Groundwater Flooding of Property Situated Below Ground Level                                                                                                                                                                                                                                                                                                                                           | C2SE<br>(SW)                                    | 394                                | 1       | 560300<br>101650 |
|           | BGS Groundwater I<br>Flooding Type:                                                                                                                                                                                                            | Flooding Susceptibility  Potential for Groundwater Flooding of Property Situated Below Ground Level                                                                                                                                                                                                                                                                                                                                           | (SW)                                            | 432                                | 1       | 560050<br>101150 |
|           | BGS Groundwater I<br>Flooding Type:                                                                                                                                                                                                            | Flooding Susceptibility Potential for Groundwater Flooding to Occur at Surface                                                                                                                                                                                                                                                                                                                                                                | (SW)                                            | 480                                | 1       | 559950<br>101200 |
| 1         | Discharge Consent Operator: Property Type: Location:  Authority: Catchment Area: Reference: Permit Version: Effective Date: Issued Date: Revocation Date: Discharge Type: Discharge Environment: Receiving Water: Status: Positional Accuracy: | Messrs Photax (London) Ltd. Undefined Or Other Extension To Factory Building, Brampton Road, Hampden Park, Eastbourne East Sussex Environment Agency, Southern Region Not Supplied S01246 1 11th September 1964 11th September 1964 1st July 1991 Discharge Of Other Matter-Surface Water Freshwater Stream/River  Freshwater River Pre National Rivers Authority Legislation where issue date < 01/09/1989 Located by supplier to within 10m | C3SE<br>(SE)                                    | 471                                | 2       | 560880<br>101710 |
| 2         | Discharge Consent Operator: Property Type: Location:  Authority: Catchment Area: Reference: Permit Version: Effective Date: Issued Date: Revocation Date: Discharge Type: Discharge Environment: Receiving Water: Status: Positional Accuracy: | Industrial Site Undefined Or Other Industrial Site, Hampden Pk Railway Yd, Hampden Park, Eastbourne, East Sussex Environment Agency, Southern Region Not Supplied S02133 1 29th December 1972 29th December 1972 1st July 1991 Discharge Of Other Matter-Surface Water Freshwater Stream/River  Freshwater River Pre National Rivers Authority Legislation where issue date < 01/09/1989 Located by supplier to within 10m                    | C3SE<br>(S)                                     | 487                                | 2       | 560710<br>101810 |
| 3         | Discharge Consent Operator: Property Type: Location: Authority: Catchment Area: Reference: Permit Version: Effective Date: Issued Date: Revocation Date: Discharge Type: Discharge Environment: Receiving Water: Status: Positional Accuracy:  | Henley Cabinet Works Limited CONSTRUCTION OF BUILDINGS Plot 31, Brampton Rd Trading Est, Hampden Park, Eastbourne East Sussex Environment Agency, Southern Region Not Supplied S01577 1 4th May 1967 4th May 1967 1st July 1991 Discharge Of Other Matter-Surface Water Freshwater Stream/River  Freshwater River Pre National Rivers Authority Legislation where issue date < 01/09/1989 Located by supplier to within 10m                   | C4SW<br>(SE)                                    | 516                                | 2       | 561020<br>101640 |