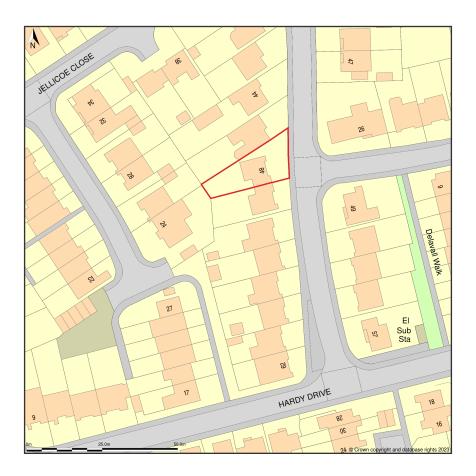

## The Chimes, 48, Mountbatten Drive, Eastbourne, East Sussex, BN23 6BY

Location Plan shows area bounded by: 563596.23, 100896.17 563737.65, 101037.59 (at a scale of 1:1250), OSGridRef: TQ6366 96. The representation of a road, track or path is no evidence of a right of way. The representation of features as lines is no evidence of a property boundary.

Produced on 13th Nov 2023 from the Ordnance Survey National Geographic Database and incorporating surveyed revision available at this date. Reproduction in whole or part is prohibited without the prior permission of Ordnance Survey. © Crown copyright 2023. Supplied by www.buyaplan.co.uk a licensed Ordnance Survey partner (100053143). Unique plan reference: #00860302-0BC9DA.