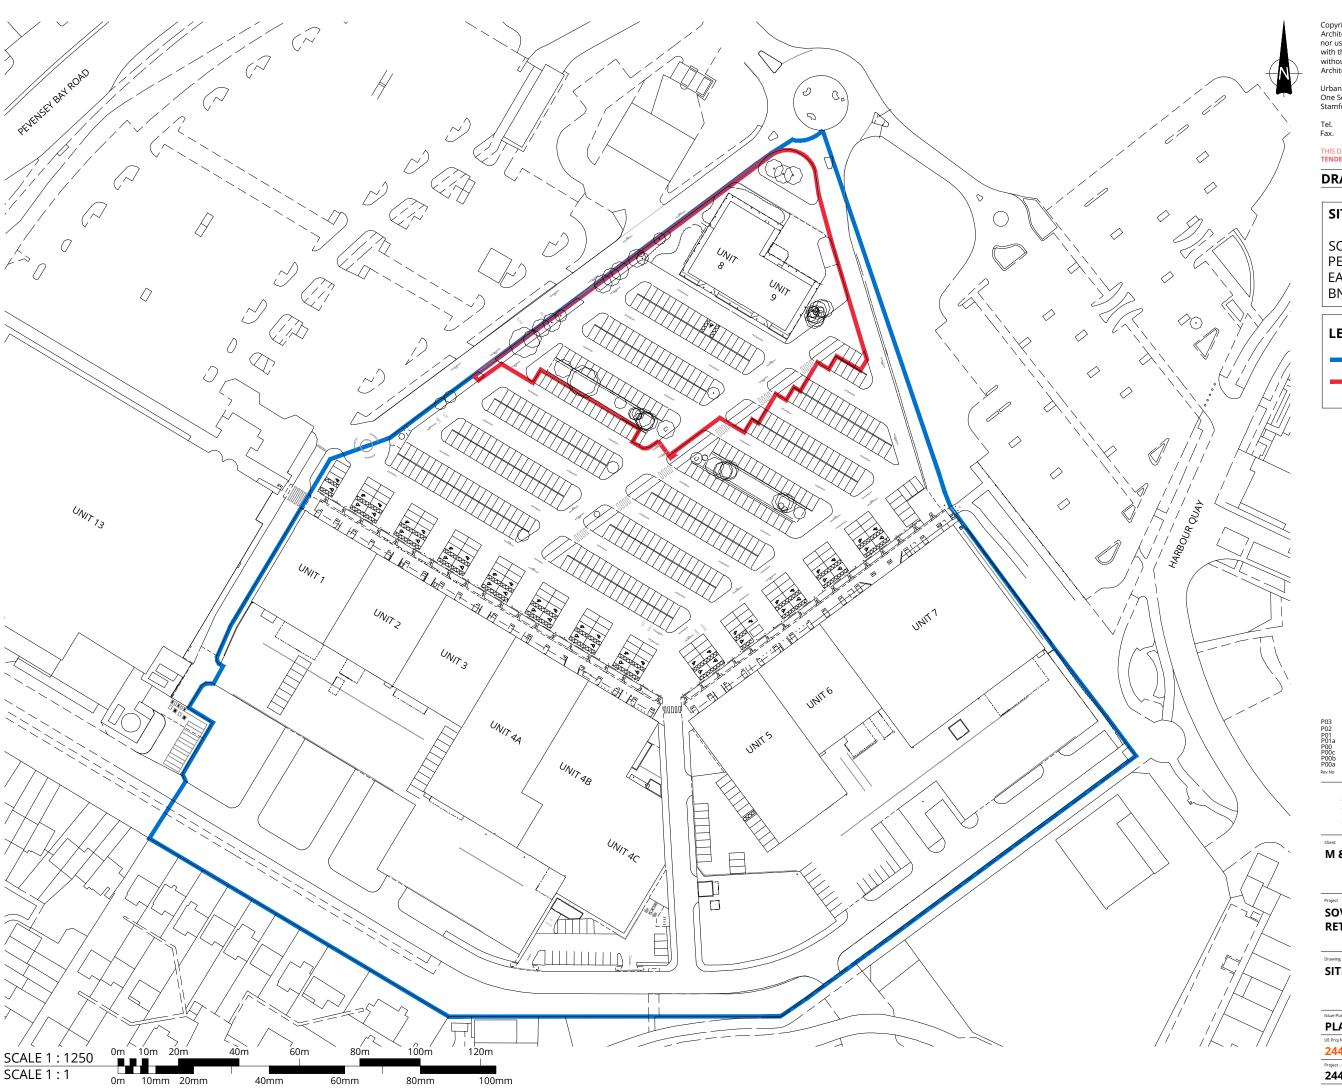

## **DRAWING TO BE READ IN COLOUR**

## **SITE ADDRESS:**

SOVEREIGN HARBOUR RETAIL PARK PEVENSEY BAY ROAD **EASTBOURNE** BN23 6JH

## **LEGEND:**

LANDLORD OWNERSHIP

APPLICATION AREA

M & G REAL ESTATE

**SOVEREIGN HARBOUR RETAIL PARK** 

SITE LOCATION PLAN

**PLANNING** 

2449 1:1250 @ A3 APR 2022