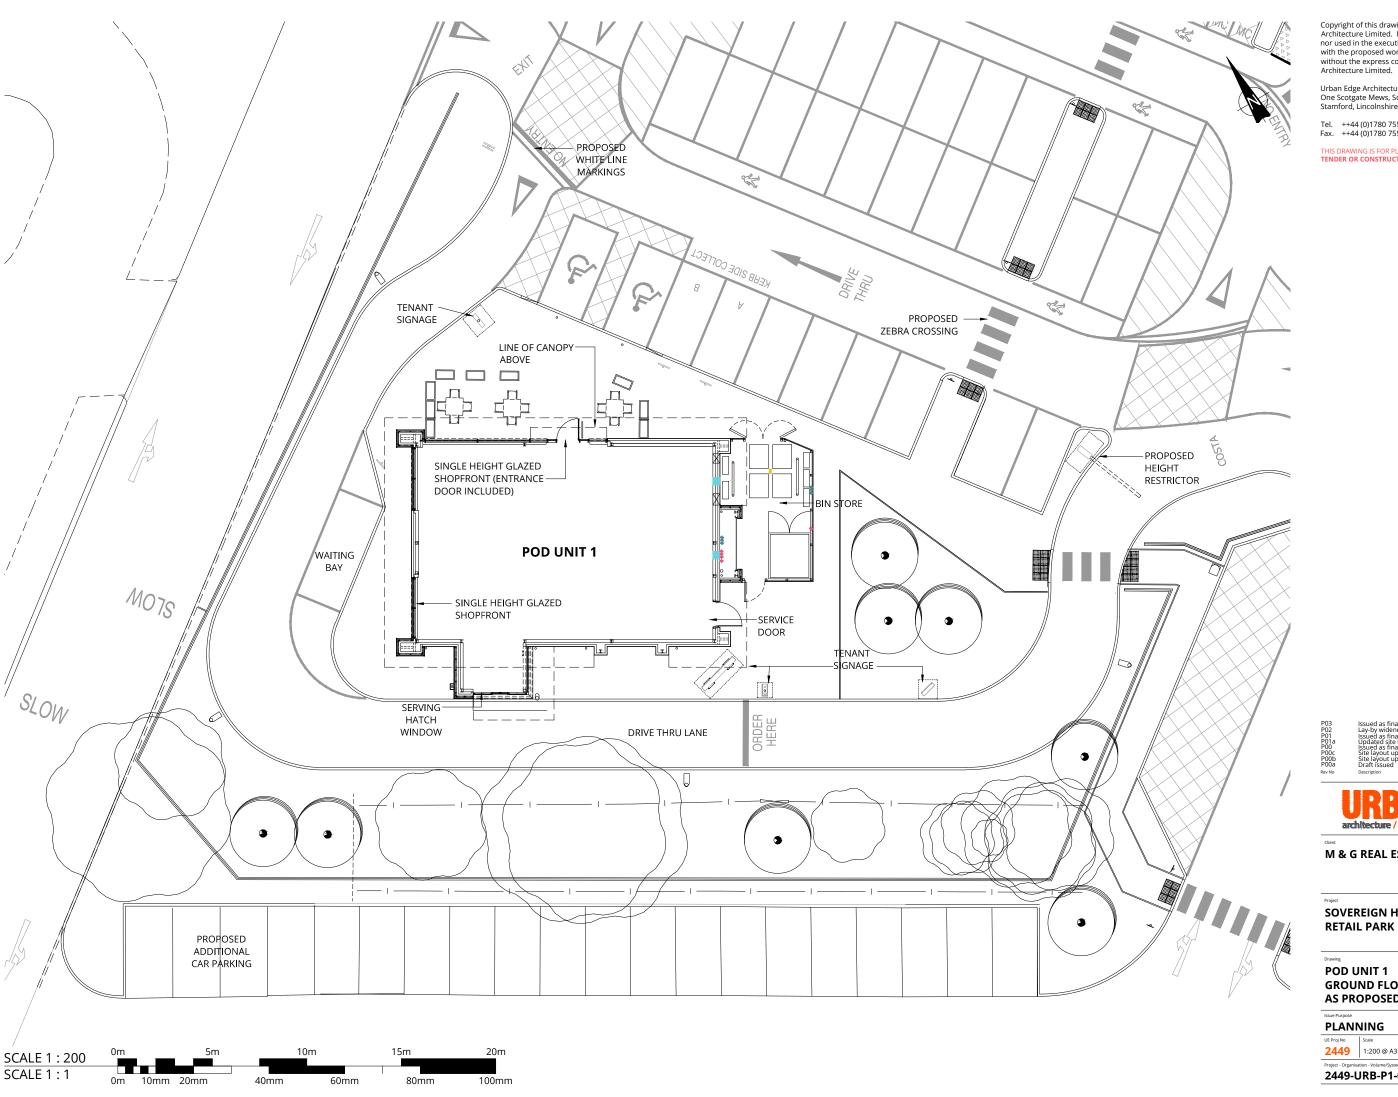

Issued as final. Lay-by widened and issued as final. Issued as final. Updated site layout. Issued as final Site layout updated Site layout updated Draft issued

M & G REAL ESTATE

**SOVEREIGN HARBOUR** 

POD UNIT 1 **GROUND FLOOR PLAN AS PROPOSED** 

**PLANNING** 

2449 1:200 @ A3 FEB 2022

2449-URB-P1-00-DR-A-208150