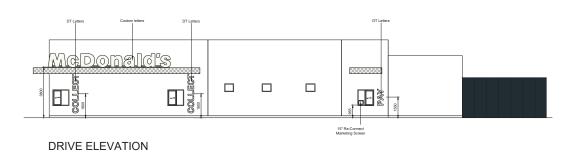

MeDonald's

FRONT ELEVATION REAR ELEVATION

| BUILDING SIGN SCHEDULE - ERDDS SIGNAGE (BUTTERFIELDS SIGNS) |                |     |                      |                                                                                                            |                             |                              |      |                            |
|-------------------------------------------------------------|----------------|-----|----------------------|------------------------------------------------------------------------------------------------------------|-----------------------------|------------------------------|------|----------------------------|
| ADVERT REF                                                  | SIGN<br>TYPE   | QTY | SIZE (mm)            | MATERIALS                                                                                                  | HEIGHT (mm)<br>ABOVE GROUND | EXTENT (mm)<br>OF PROJECTION |      | ILLUMINATION               |
| CUSTOM<br>LETTERS                                           | -              | 1   | 9002W x 100D x 1000H | White acrylic "McDonald's" text.                                                                           | Refer to Elevations         | N/A                          | 1000 | STATIC -<br>Max. 600cd/m²  |
| GOLDEN ARCH                                                 | Custom<br>Arch | 1   | 1800W x 100D x 1575H | Yellow scrylic "Golden Arch" symbol.                                                                       | Refer to Elevations         | N/A                          | 1575 | STATIC -<br>Max. 600cd/m²  |
| DT LETTERS                                                  |                | 2   | 2890W x 25D x 460H   | White acrylic "COLLECT" text.                                                                              | Refer to Elevations         | N/A                          | 460  | STATIC -<br>Max. 600cd/m²  |
| DT LETTERS                                                  |                | 1   | 1222W x 25D x 460H   | White acrylic "PAY" text.                                                                                  | Refer to Elevations         | N/A                          | 460  | STATIC -<br>Max. 600cd/m²  |
| SINGLE DIGITAL<br>'RE-CONNECT'<br>SCREEN                    | N/A            | 1   | 350W x 30D x 255H    | Single sided PPC aluminium housing panel with internally mounted digital media fixed to Cash Booth Window. | Refer to Elevations         | N/A                          | N/A  | Max. 1600cd/m <sup>2</sup> |