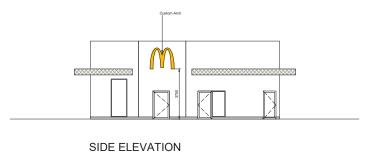

MeDonald's

FRONT ELEVATION REAR ELEVATION

| BUILDING SIGN SCHEDULE - ERDDS SIGNAGE (BUTTERFIELDS SIGNS) |                |     |                      |                                                                                                            |                             |                              |      |                            |
|-------------------------------------------------------------|----------------|-----|----------------------|------------------------------------------------------------------------------------------------------------|-----------------------------|------------------------------|------|----------------------------|
| ADVERT REF                                                  | SIGN<br>TYPE   | QTY | SIZE (mm)            | MATERIALS                                                                                                  | HEIGHT (mm)<br>ABOVE GROUND | EXTENT (mm)<br>OF PROJECTION |      | ILLUMINATION               |
| CUSTOM<br>LETTERS                                           | -              | 1   | 9002W x 100D x 1000H | White acrylic "McDonald's" text.                                                                           | Refer to Elevations         | N/A                          | 1000 | STATIC -<br>Max. 600cd/m²  |
| GOLDEN ARCH                                                 | Custom<br>Arch | 1   | 1800W x 100D x 1575H | Yellow scrylic "Golden Arch" symbol.                                                                       | Refer to Elevations         | N/A                          | 1575 | STATIC -<br>Max. 600cd/m²  |
| DT LETTERS                                                  |                | 2   | 2890W x 25D x 460H   | White acrylic "COLLECT" text.                                                                              | Refer to Elevations         | N/A                          | 460  | STATIC -<br>Max. 600cd/m²  |
| DT LETTERS                                                  |                | 1   | 1222W x 25D x 460H   | White acrylic "PAY" text.                                                                                  | Refer to Elevations         | N/A                          | 460  | STATIC -<br>Max. 600cd/m²  |
| SINGLE DIGITAL<br>'RE-CONNECT'<br>SCREEN                    | N/A            | 1   | 350W x 30D x 255H    | Single sided PPC aluminium housing panel with internally mounted digital media fixed to Cash Booth Window. | Refer to Elevations         | N/A                          | N/A  | Max. 1600cd/m <sup>2</sup> |