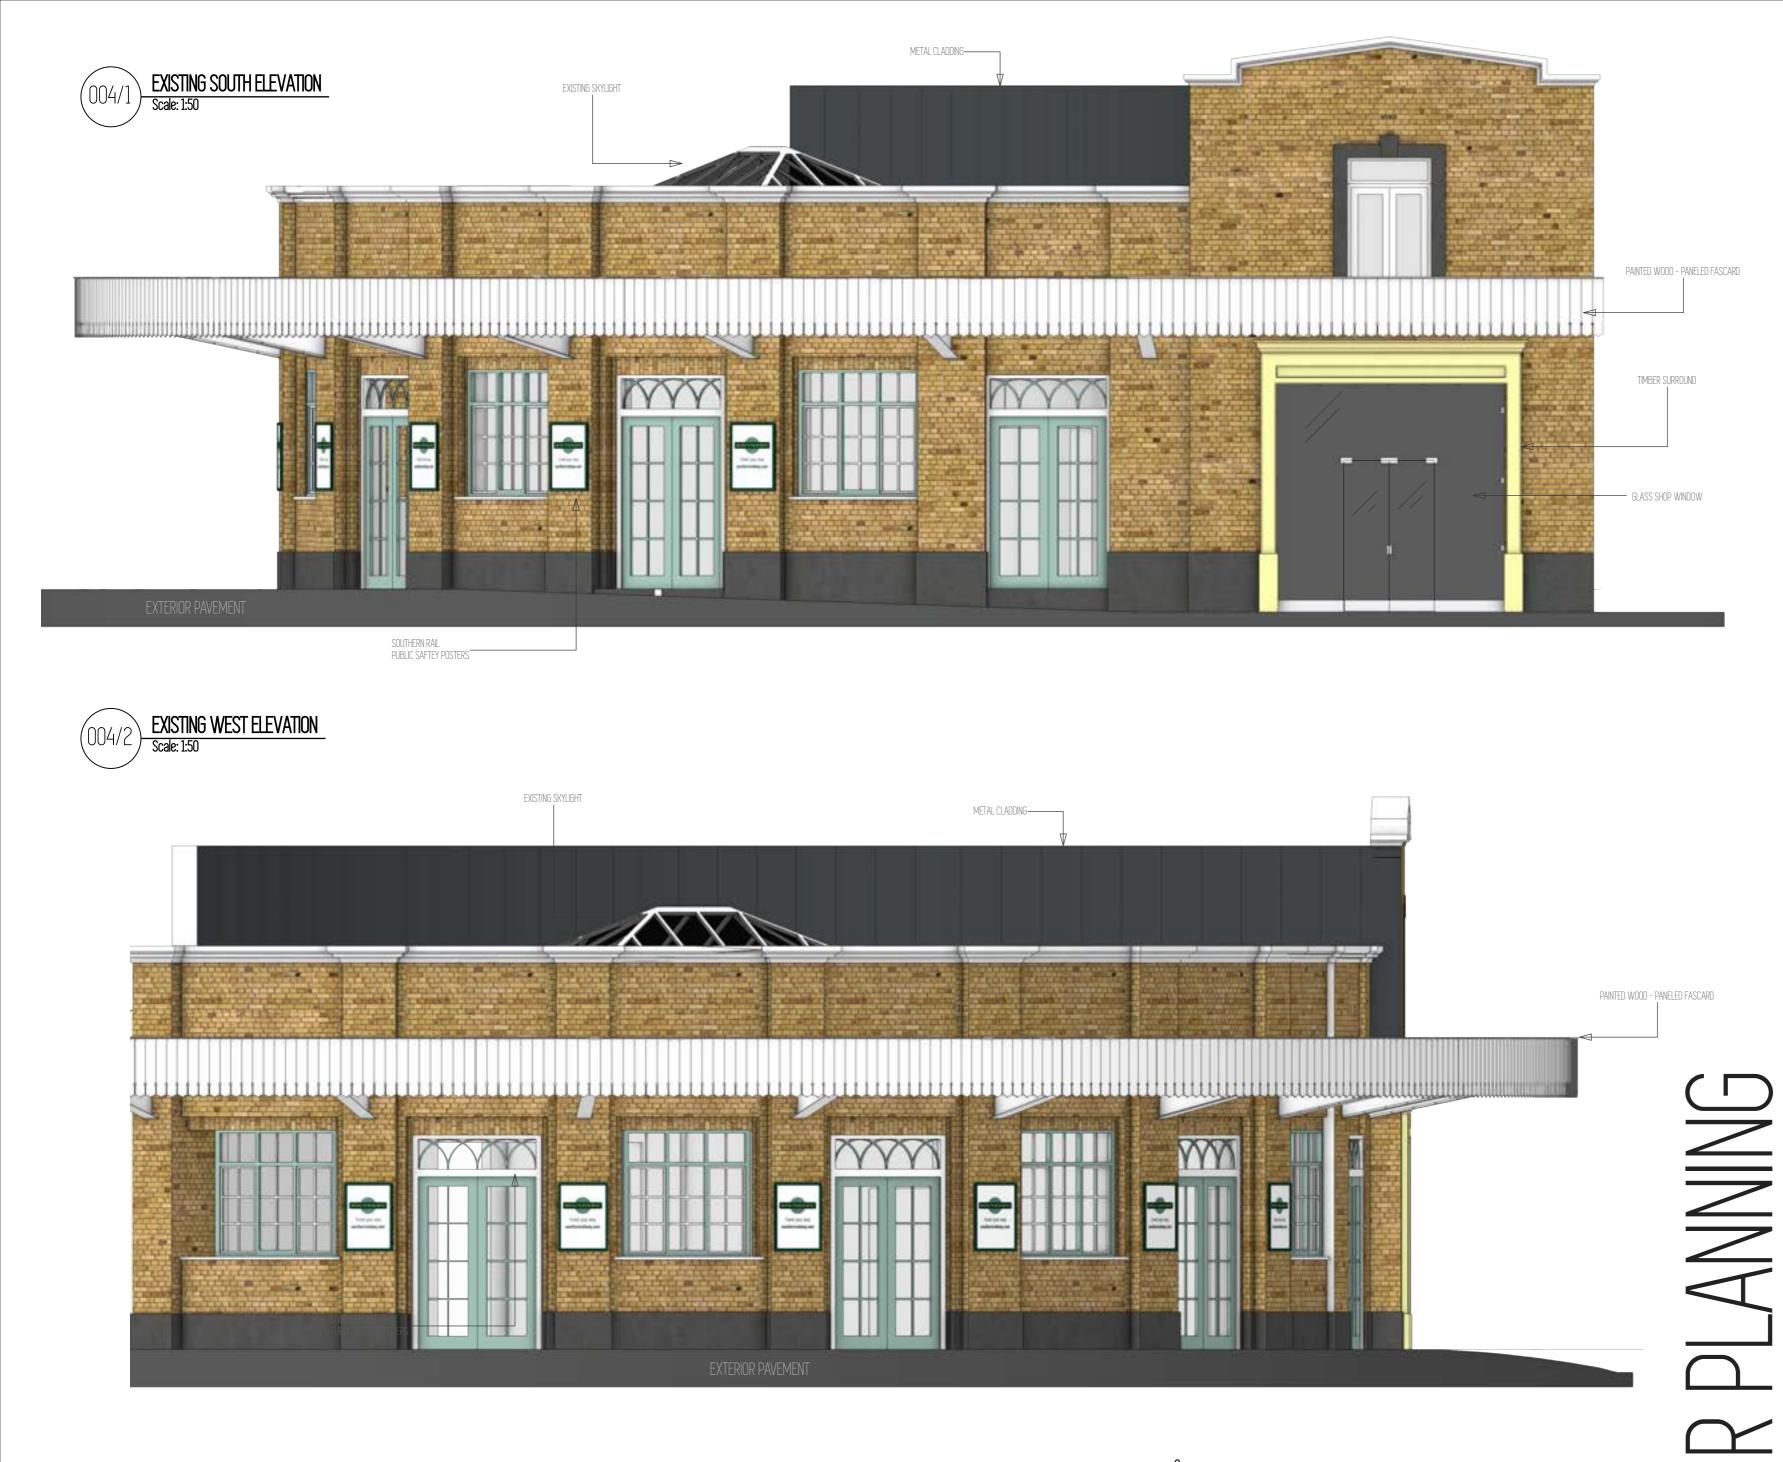

SCALE
 1:50 @ ISO A2
 6 METRE
 5 METRE
 3 METRE
 2 METRE
 1 METRE



## CANTINA EVOL EMPIRE LIMITED EASTBOURNE TRAIN STATION

## COPYRIGHT NOTICE:

THIS DESIGN IS THE EXCLUSIVE INTELLECTUAL PROPERTY OF THE DESIGNER, JOSHUA CARR. ANY USE OR REPRODUCTION OF THIS DESIGN IS STRICTLY PROHIBITED WITHOUT THE EXPRESS PERMISSION OF THE DESIGNER. THE DESIGNER RESERVES THE RIGHT TO REVOKE PERMISSION AT ANY TIME. UNAUTHORIZED COPYING OR DISTRIBUTION OF THIS DRAWING IS PROHIBITED WITHOUT PRIOR WRITTEN CONSENT FROM THE DESIGNER.

## DESIGN CONCEPT DISCLAIMER:

THIS DRAWING REPRESENTS A DESIGN CONCEPT ONLY. ALL ASPECTS OF THE DESIGN MUST BE THOROUGHLY REVIEWED AND VERIFIED BY QUALIFIED CONTRACTORS BEFORE INSTALLATION. COMPLIANCE WITH BUILDING CODES: ALL WORK BASED ON THESE DRAWINGS MUST COMPLY WITH CU