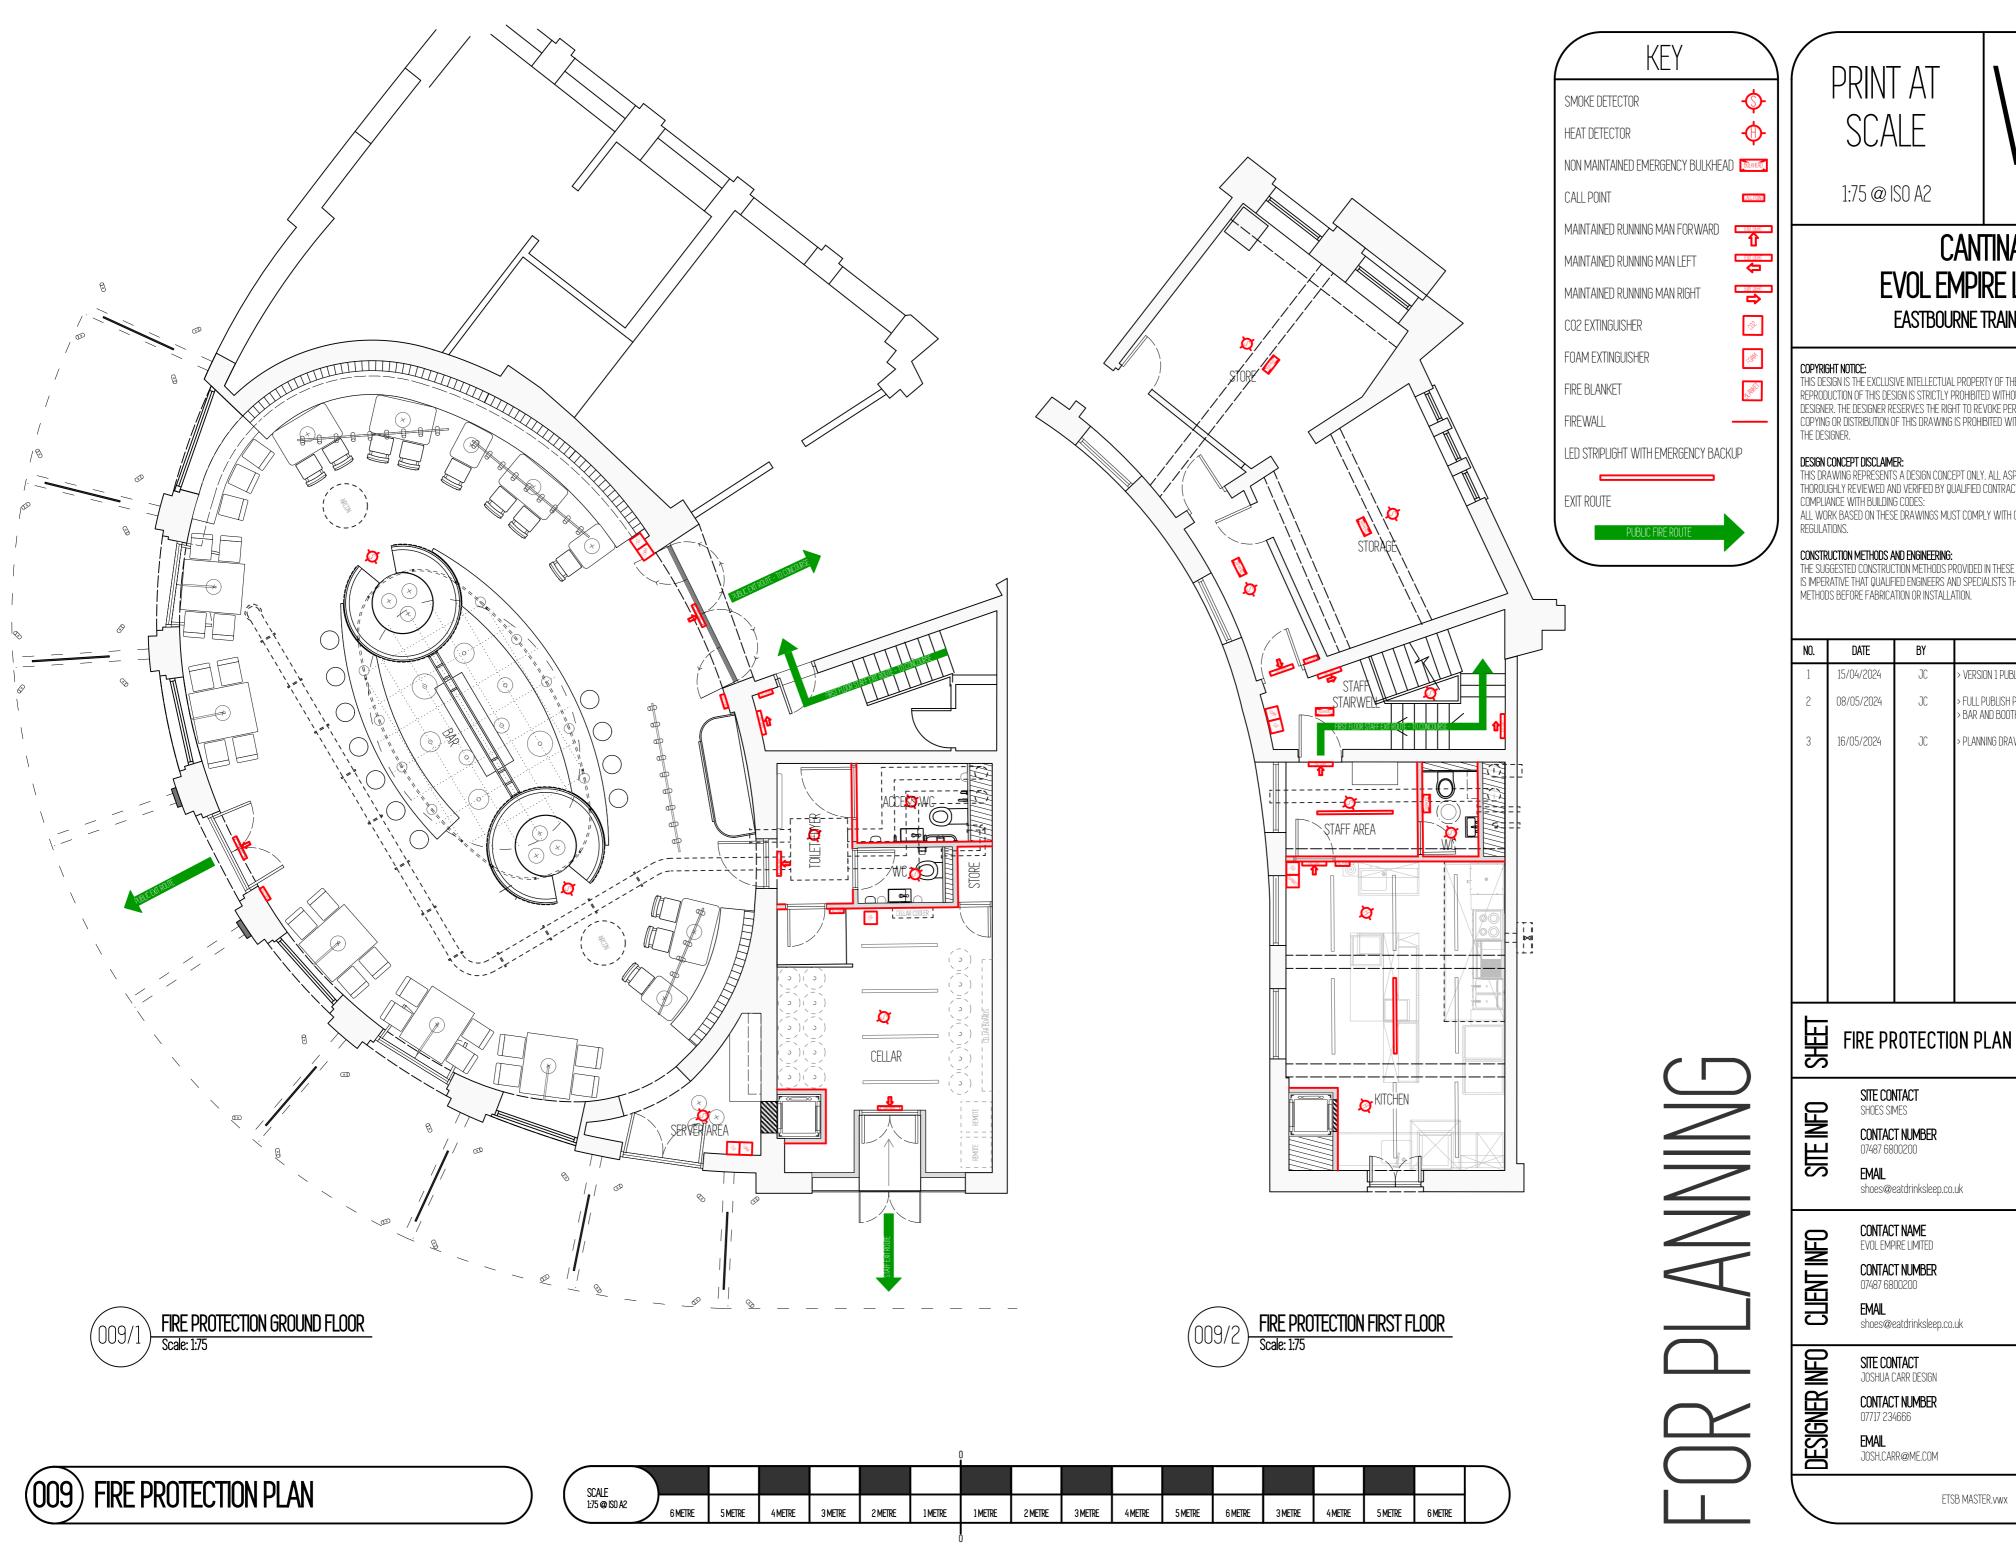

## CANTINA EVOL EMPIRE LIMITED

EASTBOURNE TRAIN STATION

REPRODUCTION OF THIS DESIGN IS STRICTLY PROHIBITED WITHOUT THE EXPRESS PERMISSION OF THE DESIGNER. THE DESIGNER RESERVES THE RIGHT TO REVOKE PERMISSION AT ANY TIME. UNAUTHORIZED COPYING OR DISTRIBUTION OF THIS DRAWING IS PROHIBITED WITHOUT PRIOR WRITTEN CONSENT FROM

THIS DRAWING REPRESENTS A DESIGN CONCEPT ONLY. ALL ASPECTS OF THE DESIGN MUST BE THOROUGHLY REVIEWED AND VERIFIED BY QUALIFIED CONTRACTORS BEFORE INSTALLATION.

ALL WORK BASED ON THESE DRAWINGS MUST COMPLY WITH CURRENT BUILDING CODES AND

THE SUGGESTED CONSTRUCTION METHODS PROVIDED IN THESE DRAWINGS ARE FOR REFERENCE ONLY. IT IS IMPERATIVE THAT QUALIFIED ENGINEERS AND SPECIALISTS THOROUGHLY REVIEW AND VALIDATE THESE METHODS BEFORE FABRICATION OR INSTALLATION.

| NO. | DATE       | BY | REVISION NOTES                                                      |
|-----|------------|----|---------------------------------------------------------------------|
| 1   | 15/04/2024 | JC | > VERSION 1 PUBLISHED                                               |
| 2   | 08/05/2024 | JC | > FULL PUBLISH POST ROOF ACCESS.<br>> BAR AND BOOTH DETAIL DRAWINGS |
| 3   | 16/05/2024 | JC | > PLANNING DRAWINGS PUBLISHED                                       |
|     |            |    |                                                                     |
|     |            |    |                                                                     |
|     |            |    |                                                                     |
|     |            |    |                                                                     |
|     |            |    |                                                                     |
|     |            |    |                                                                     |
|     |            |    |                                                                     |
|     |            |    |                                                                     |

SITE ADDRESS UNIT 1 EASTBOURNE TRAIN STATION

TERMINUS ROAD EASTBOURNE BN213QJ

CLIENT ADDRESS
53 GILDREGE ROAD
EASTBOURNE

SITE ADDRESS 1 ST GEORGES RD HASTINGS

ETSB MASTER.vwx