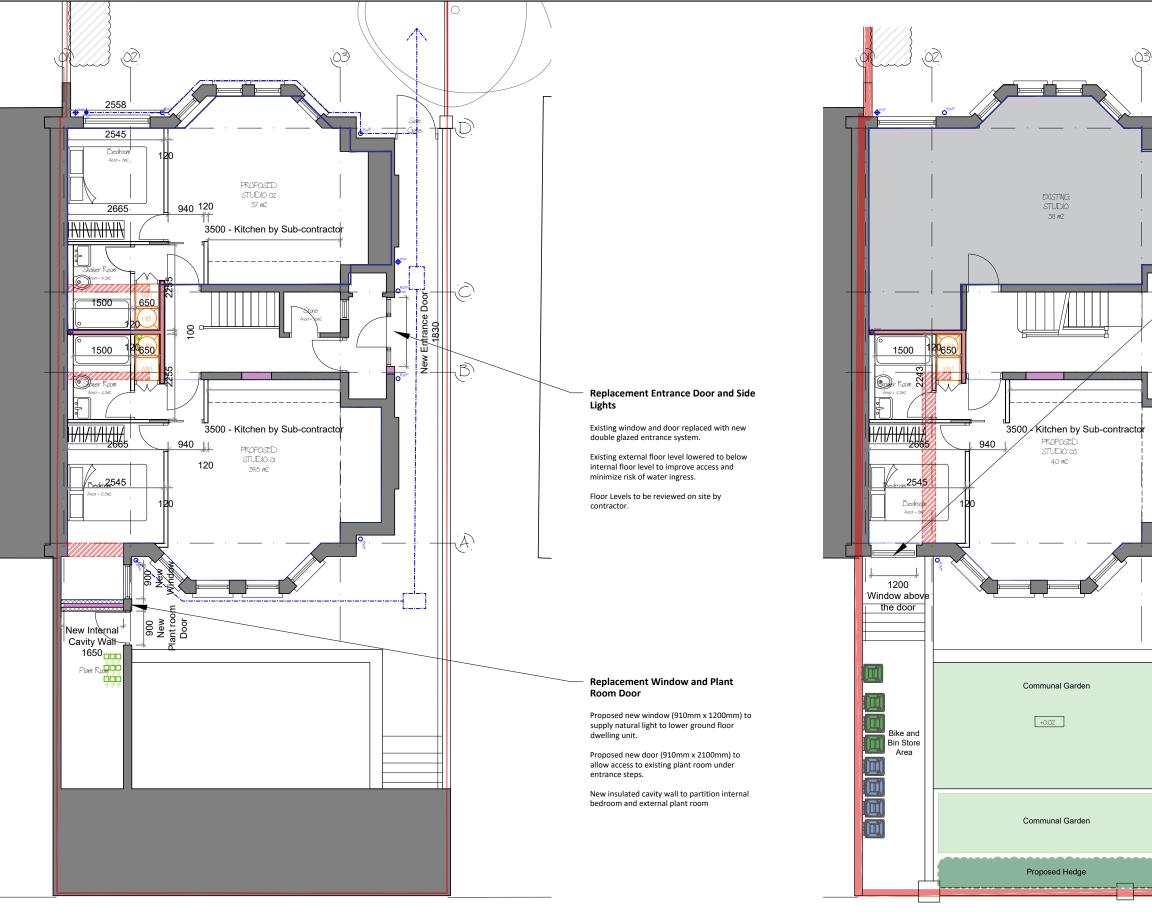

## **Proposed Lower Ground Floor** Plan 1:100

**Proposed Upper Ground Floor** Plan 1:100

| <b>.</b> |            |                                                                |                                                     |                       |                             |
|----------|------------|----------------------------------------------------------------|-----------------------------------------------------|-----------------------|-----------------------------|
|          |            | Existing                                                       | ng Entrance I<br>timber externa<br>m to receive nat | l door to be ret      | ained.                      |
|          | Mew Canopy |                                                                |                                                     |                       |                             |
| •<br>•   | -iA)       |                                                                |                                                     |                       |                             |
|          |            | REV: DESCRIPTION:                                              |                                                     |                       | BY: DATE:                   |
|          |            | status: Pla                                                    | nning                                               |                       |                             |
|          |            | architect: Targ<br>Willian                                     | et Carbor<br>n Rhys Jones //                        | n Manage<br>Architect | ement                       |
|          |            | SITE:26 Jevington Gardens<br>EastbourneTITLE:Proposed Plans 02 |                                                     |                       |                             |
|          | lOm        | SCALE:<br>1/100 @A3<br>PROJECT NO:                             | DATE:<br>08.01.24<br>DRAWING NO:                    | DRAWN:<br>WRJ         | CHECKED:<br>//<br>REVISION: |
|          |            | 2230                                                           | P_2                                                 | 202                   | J                           |