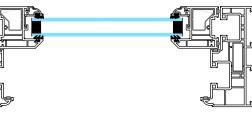

## Bottom Sash

Top Sash

| <b>ister</b> frame<br>Itall Road                                                                                                                                                                                                                                             | Title:<br>Original Dr<br>Drawn By: | Herit:<br>awing date: 25 - 0<br>R Rat | 6 - 2014       |    |      |
|------------------------------------------------------------------------------------------------------------------------------------------------------------------------------------------------------------------------------------------------------------------------------|------------------------------------|---------------------------------------|----------------|----|------|
| 3DR<br>510410<br>.masterframe.co.uk<br>ered in England: 2272659<br>Copyight Notice<br>tis of this drawing are the copyright<br>trunal Property of Masterframe Windows Ldd.<br>of the drawing my be confidential information.<br>Information of the confidential information. | Revision History                   |                                       |                |    |      |
|                                                                                                                                                                                                                                                                              | REV                                | REV Ammendment                        |                | ВҮ | Date |
|                                                                                                                                                                                                                                                                              |                                    |                                       |                |    |      |
|                                                                                                                                                                                                                                                                              | DO NOT SCALE: Dimensions in mm.    |                                       | DWG Reference: |    |      |