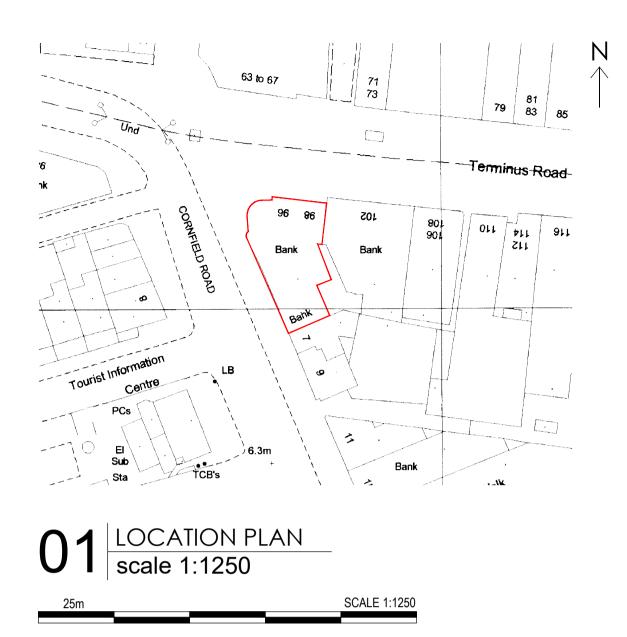

## spaceinvader

| NATWEST EASTBOURNE TOWN CTR<br>96 TERMINUS RD<br>EASTBOURNE<br>EAST SUSSEX<br>BN21 3AA |                          |  |  |  |
|----------------------------------------------------------------------------------------|--------------------------|--|--|--|
| ref no.                                                                                | sortcode                 |  |  |  |
| description                                                                            |                          |  |  |  |
| LOCATION & SITE PLANS                                                                  |                          |  |  |  |
| status                                                                                 |                          |  |  |  |
| status                                                                                 |                          |  |  |  |
|                                                                                        | BILITY                   |  |  |  |
|                                                                                        | BILITY                   |  |  |  |
| FEASI                                                                                  |                          |  |  |  |
| FEASI                                                                                  | sqm                      |  |  |  |
| FEASI                                                                                  | sqm<br>sqm<br>sqm<br>sqm |  |  |  |