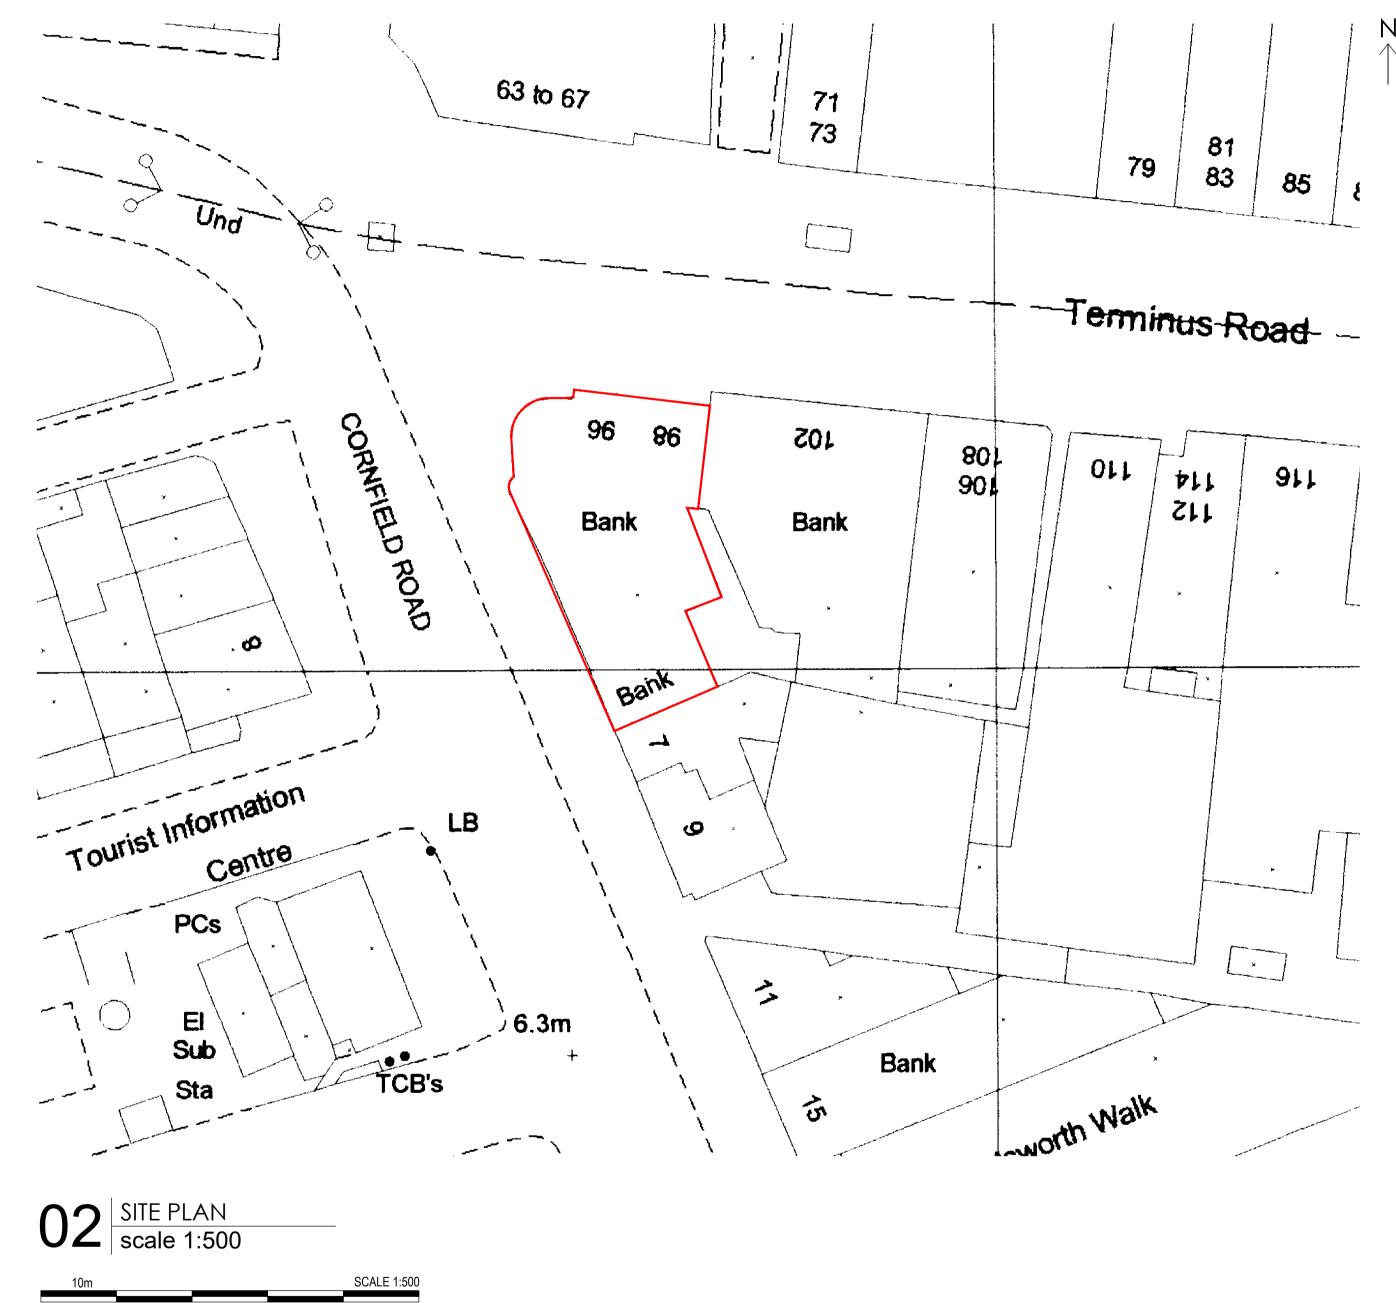

## spaceinvader

| NATWEST EASTBOURNE TOWN CTR<br>96 TERMINUS RD<br>EASTBOURNE<br>EAST SUSSEX<br>BN21 3AA |                          |  |  |  |
|----------------------------------------------------------------------------------------|--------------------------|--|--|--|
| ref no.                                                                                | sortcode                 |  |  |  |
| description                                                                            |                          |  |  |  |
| LOCATION & SITE PLANS                                                                  |                          |  |  |  |
| status                                                                                 |                          |  |  |  |
| status                                                                                 |                          |  |  |  |
|                                                                                        | BILITY                   |  |  |  |
|                                                                                        | BILITY                   |  |  |  |
| FEASI                                                                                  |                          |  |  |  |
| FEASI                                                                                  | sqm                      |  |  |  |
| FEASI                                                                                  | sqm<br>sqm<br>sqm<br>sqm |  |  |  |