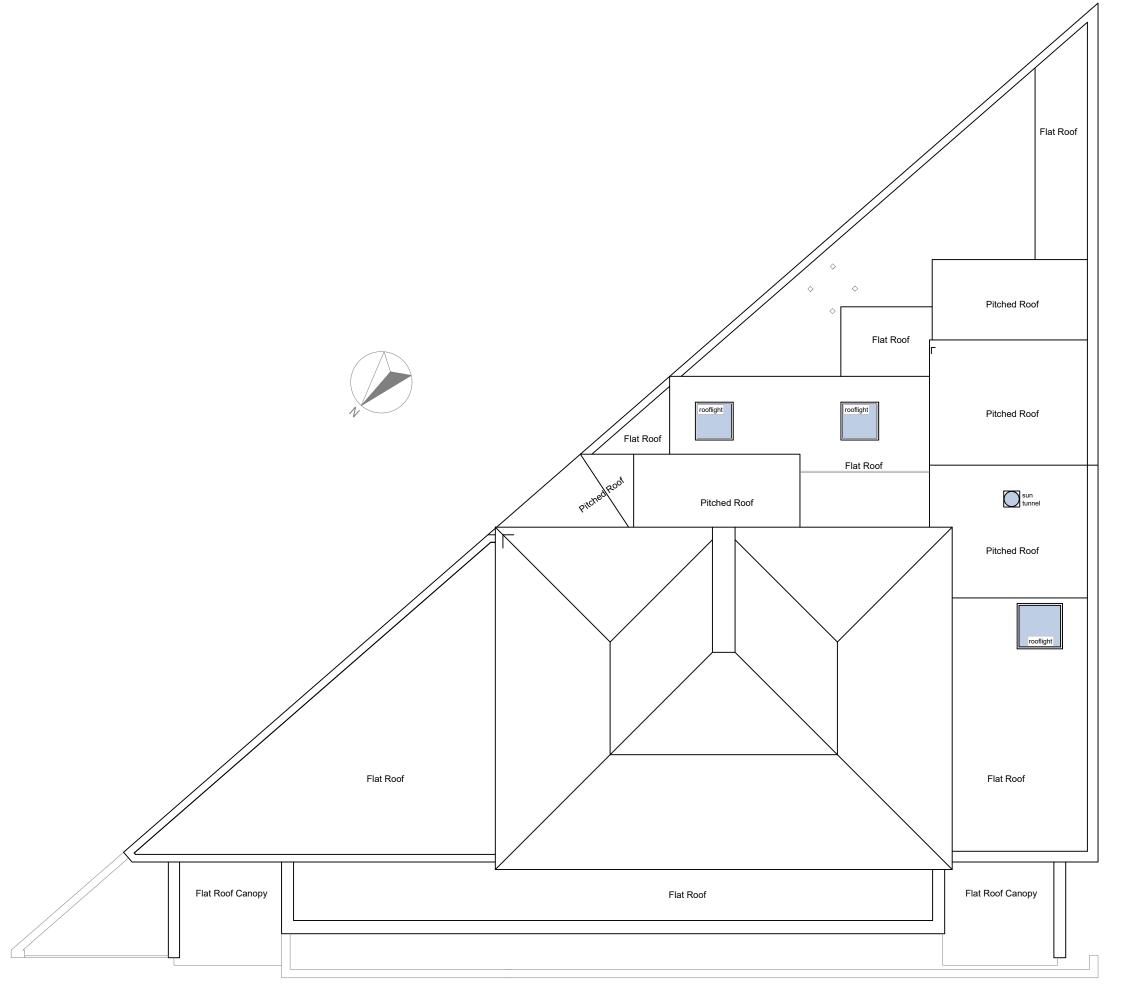

ROOF PLAN

- This drawing remains copyright of Challinor Hall Ltd and may not be reproduced or copied without consent in writing.
   Do not scale drawing use figured dimensions only.
   Any discrepancies between site and drawings to be reported to Challinor Hall Ltd.
   Read in conjunction with all relevant structural and mechanical & electrical engineers drawings.
   Dimensions critical to proposed building works must be checked on site before building works commences.

date amendment Egmont Properties Ltd Project Address 113 Pevensey Road, Eastbourne, BN22 8AD Change of use from commercial, business and service (Use Class E) to 3no. HMO units (13no. bedsits) (Use Class C4) Drawing Title
Proposed roof plan FOR PLANNING 1024 31.05.2024 15 1:100 on A3 paper CHALLINOR HALL architecture