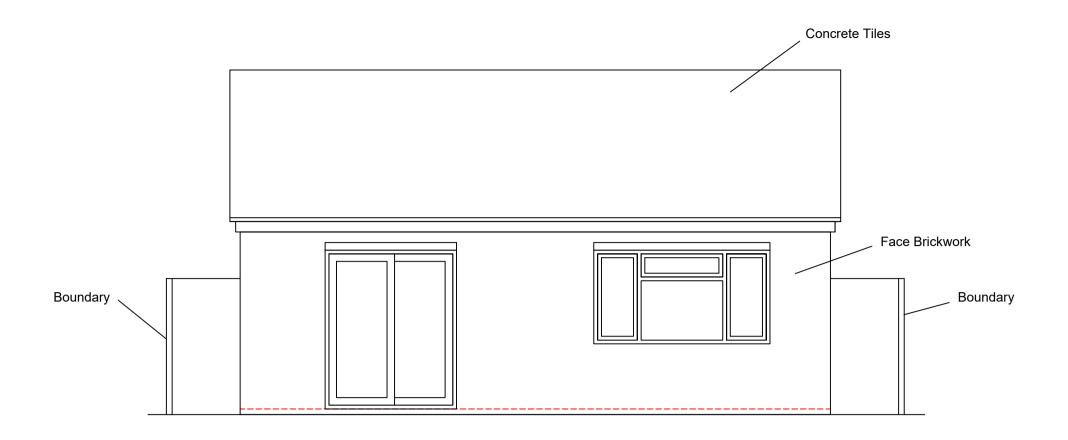

## EXISTING REAR ELEVATION



## EXISTING SIDE ELEVATION

|                    |                                                                                                                                               | - 41    |         | t <b>f</b> inne                            | - :4 -   |
|--------------------|-----------------------------------------------------------------------------------------------------------------------------------------------|---------|---------|--------------------------------------------|----------|
|                    |                                                                                                                                               | any mat |         | to be confirmed on<br>structrural elements |          |
|