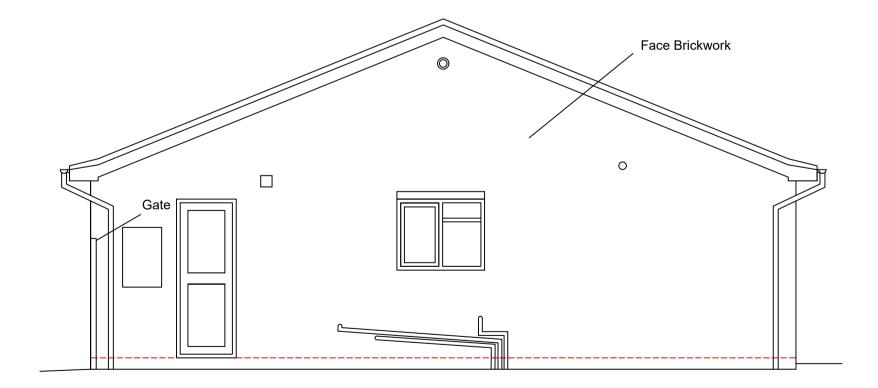

## EXISTING SIDE ELEVATION

|                    |                                                                                                                                               | - 41    |         | t <b>f</b> inne                            | - :4 -   |
|--------------------|-----------------------------------------------------------------------------------------------------------------------------------------------|---------|---------|--------------------------------------------|----------|
|                    |                                                                                                                                               | any mat |         | to be confirmed on<br>structrural elements |          |
|                    |                                                                                                                                               |         |         |                                            |          |
|                    |                                                                                                                                               |         |         |                                            |          |
|                    |                                                                                                                                               |         |         |                                            |          |
|                    |                                                                                                                                               |         |         |                                            |          |
|                    |                                                                                                                                               |         |         |                                            |          |
|                    |                                                                                                                                               |         |         |                                            |          |
|                    |                                                                                                                                               |         |         |                                            |          |
|                    |                                                                                                                                               |         |         |                                            |          |
|                    |                                                                                                                                               |         |         |                                            |          |
|                    |                                                                                                                                               |         |         |                                            |          |
|                    |                                                                                                                                               |         |         |                                            |          |
|                    |                                                                                                                                               |         |         |                                            |          |
|                    |                                                                                                                                               |         |         |                                            |          |
|                    |                                                                                                                                               |         |         |                                            |          |
|                    |                                                                                                                                               |         |         |                                            |          |
|                    |                                                                                                                                               |         |         |                                            |          |
|                    |                                                                                                                                               |         |         |                                            |          |
|                    |                                                                                                                                               |         |         |                                            |          |
|                    |                                                                                                                                               |         |         |                                            |          |
|                    |                                                                                                                                               |         |         |                                            |          |
|                    |                                                                                                                                               |         |         |                                            |          |
|                    |                                                                                                                                               |         |         |                                            |          |
|                    |                                                                                                                                               |         |         |                                            |          |
|                    |                                                                                                                                               |         |         |                                            |          |
|                    |                                                                                                                                               |         |         |                                            |          |
|                    |                                                                                                                                               |         |         |                                            |          |
|                    |                                                                                                                                               |         |         |                                            |          |
|                    |                                                                                                                                               |         |         |                                            |          |
|                    |                                                                                                                                               |         |         |                                            |          |
|                    |                                                                                                                                               |         |         |                                            |          |
|                    |                                                                                                                                               |         |         |                                            |          |
|                    |                                                                                                                                               |         |         |                                            |          |
|                    |                                                                                                                                               |         |         |                                            |          |
|                    |                                                                                                                                               |         |         |                                            |          |
|                    |                                                                                                                                               |         |         |                                            |          |
|                    | MJW PLANNING SERVICES LTD<br>Design and Planning Consultants<br>60E High Street, Polegate, East Sussex, BN26 6AD                              |         |         |                                            |          |
| பி                 |                                                                                                                                               |         |         |                                            | 64D      |
|                    | Telephone: 07973 691358<br>Email: mjwplanningservicesItd@gmail.com<br>project Ground Floor Extension and Internal Alterations AT 32 Jay Close |         |         |                                            |          |
|                    |                                                                                                                                               |         |         |                                            |          |
|                    |                                                                                                                                               |         |         |                                            |          |
| J.                 |                                                                                                                                               |         |         |                                            |          |
|                    | Eastbourne, East Sussex<br>BN23 7RW                                                                                                           |         |         |                                            |          |
|                    | title<br>Existing Floor Plan with<br>Rear and Side Elevations                                                                                 |         |         |                                            |          |
|                    |                                                                                                                                               |         |         |                                            |          |
| IN N<br>V          |                                                                                                                                               |         |         |                                            |          |
|                    | scale                                                                                                                                         | drawn   | date    | DRAWING No                                 | revision |
| .m 10.m (D) metres | 1:50<br>@ A1                                                                                                                                  | MJW     | June 24 | MPS/KT/01                                  | А        |
|                    | ····                                                                                                                                          |         |         |                                            |          |