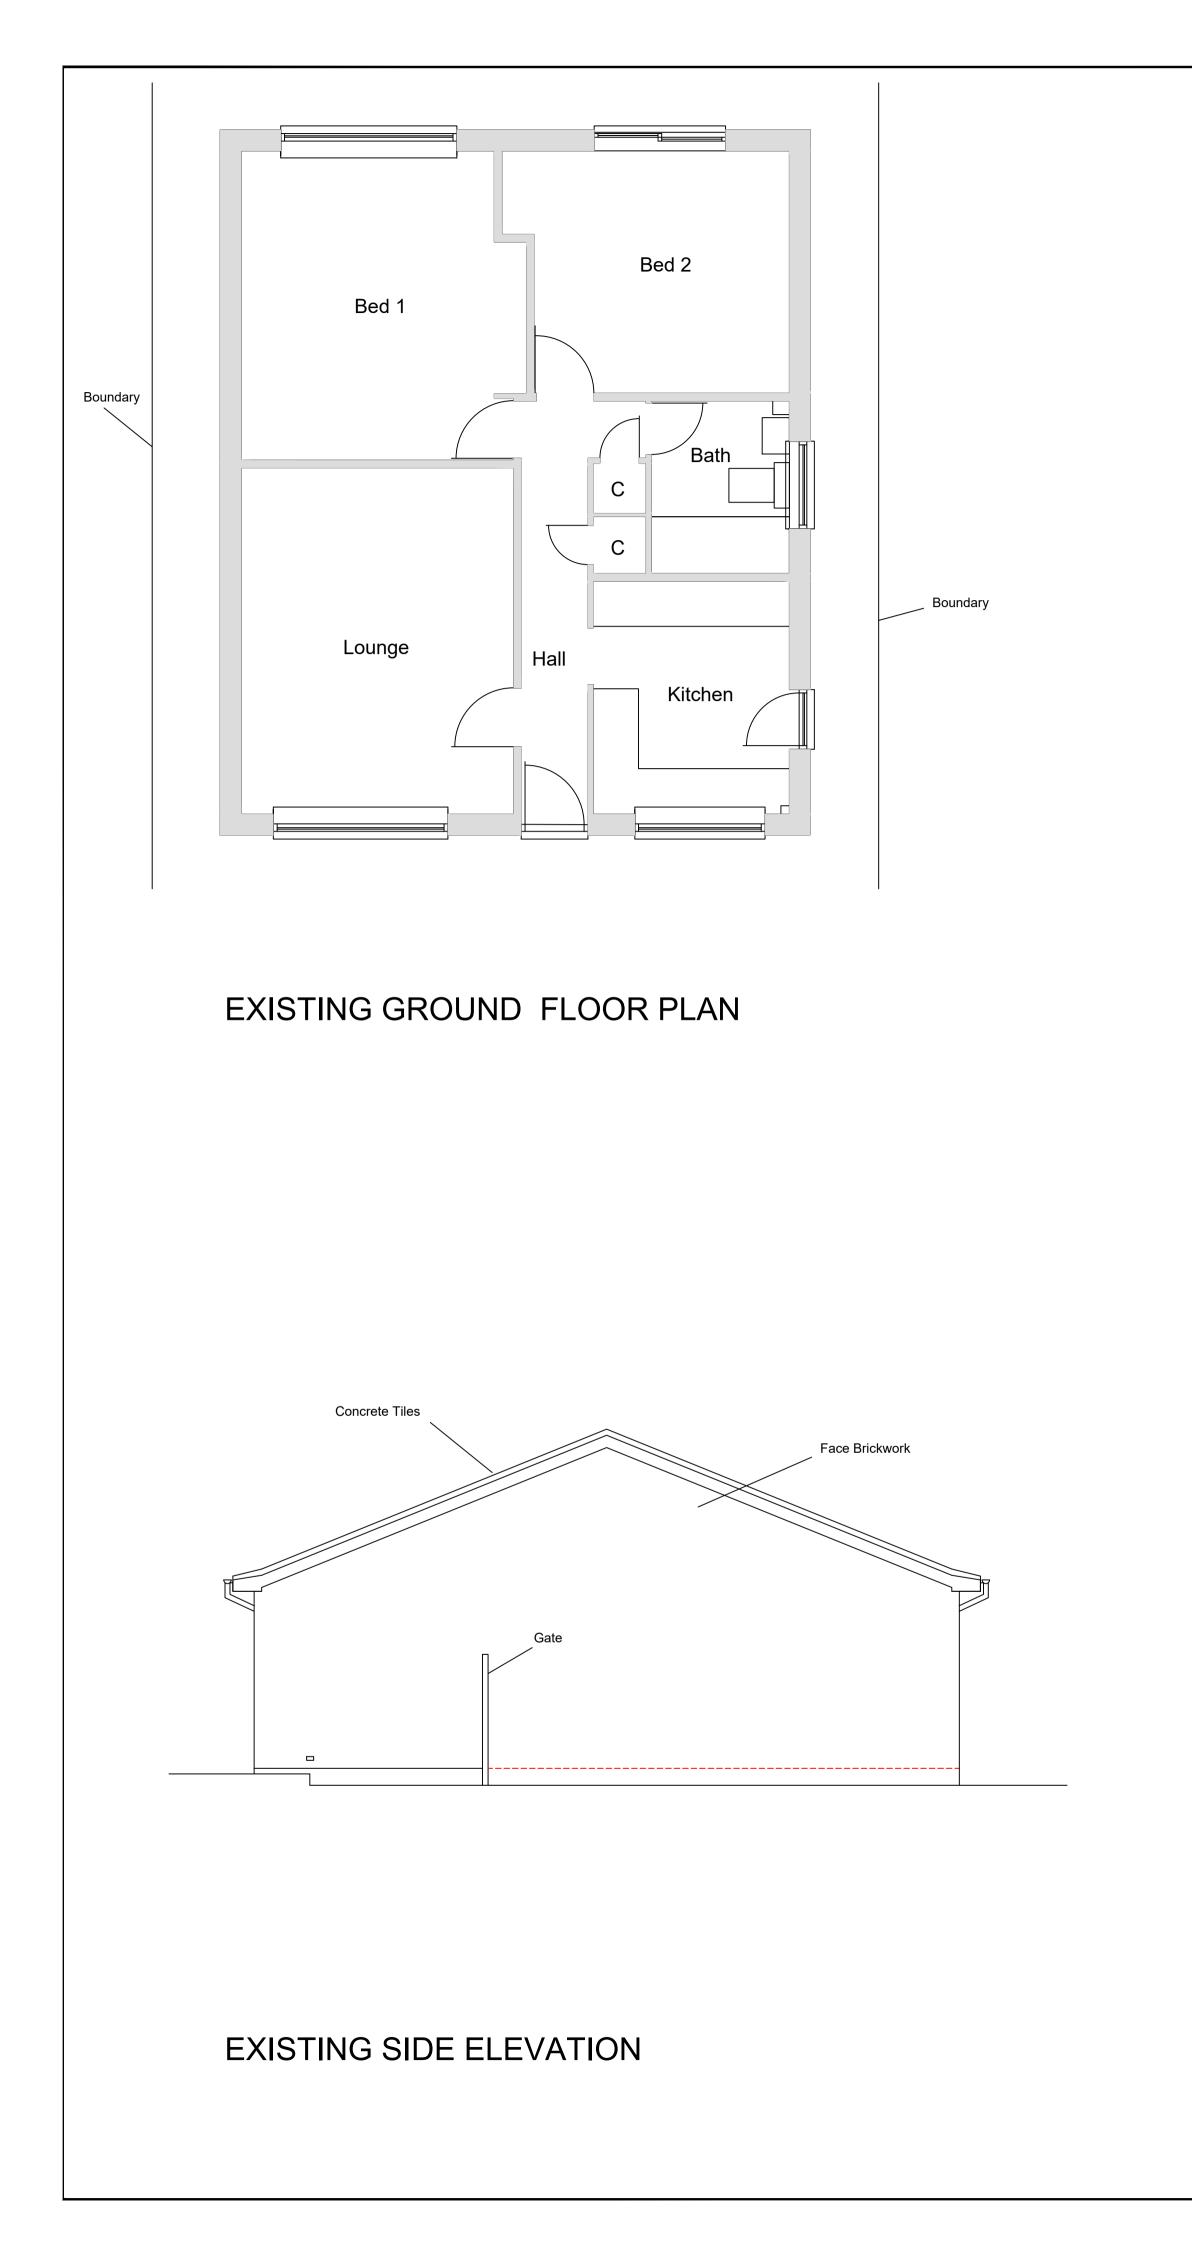

## EXISTING REAR ELEVATION



## EXISTING SIDE ELEVATION

|                    |                                                                                                                                               | - 41    |         | t <b>f</b> inne                            | - :4 -   |
|--------------------|-----------------------------------------------------------------------------------------------------------------------------------------------|---------|---------|--------------------------------------------|----------|
|                    |                                                                                                                                               | any mat |         | to be confirmed on<br>structrural elements |          |
|