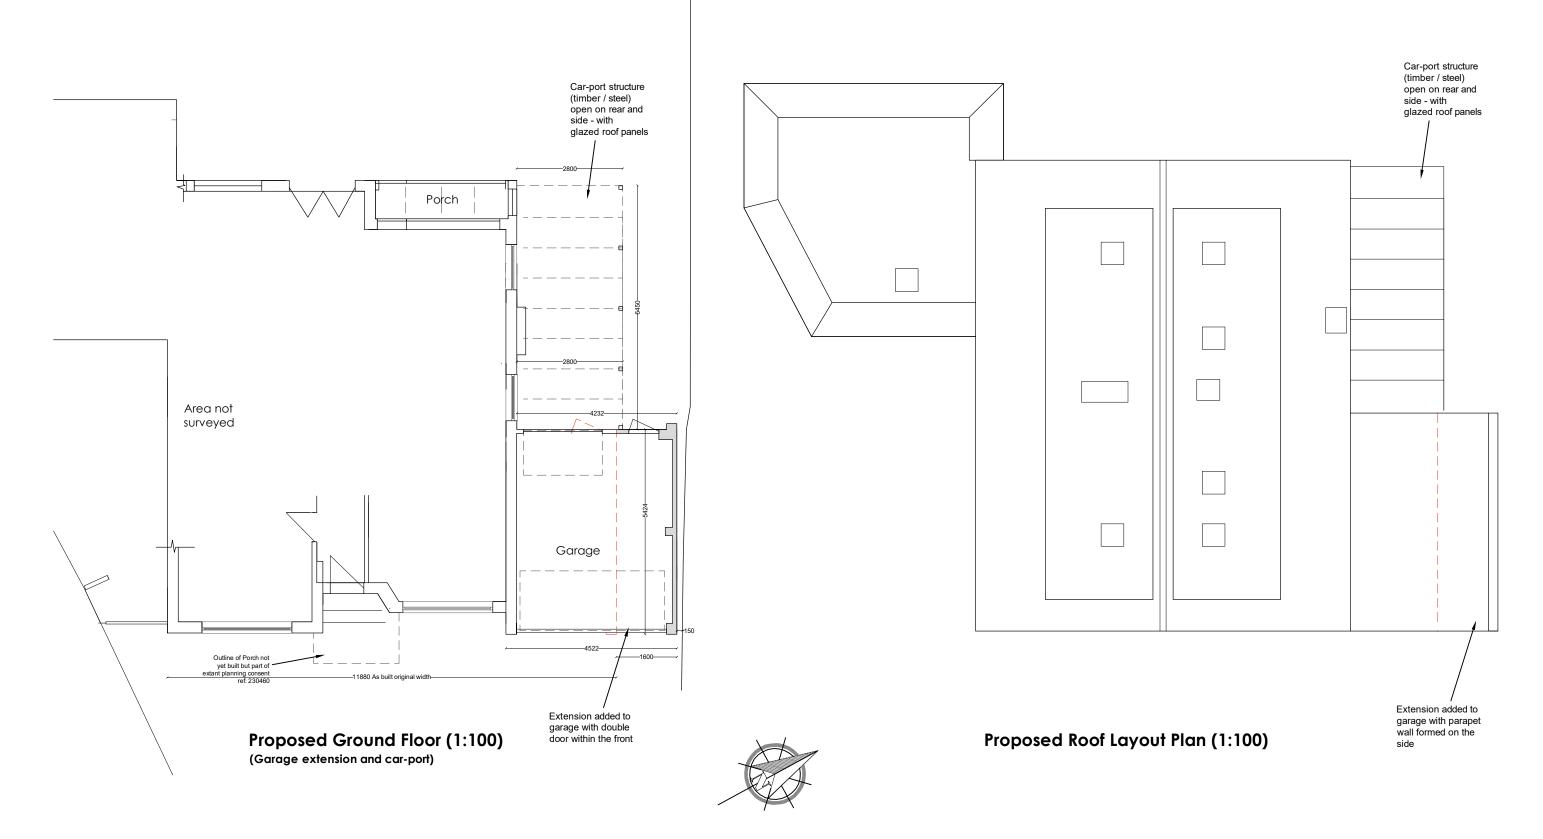

|           | Project Title: | Proposed Extension to Existing Garage on the Side Elevation and Carport |        |                                         |     |
|-----------|----------------|-------------------------------------------------------------------------|--------|-----------------------------------------|-----|
|           | Status:        | Planning                                                                |        | Detail: Proposed Floor and Roof Layouts |     |
|           | For:           | Mr S Harffey                                                            |        | Date: September 2024                    |     |
|           | Address:       | Address: 37 Wrestwood Avenue, Eastbourne                                |        |                                         |     |
| $\bigcup$ | Drawing:       | 0714-03                                                                 | Rev: - | Scale: 1:100                            | @A3 |