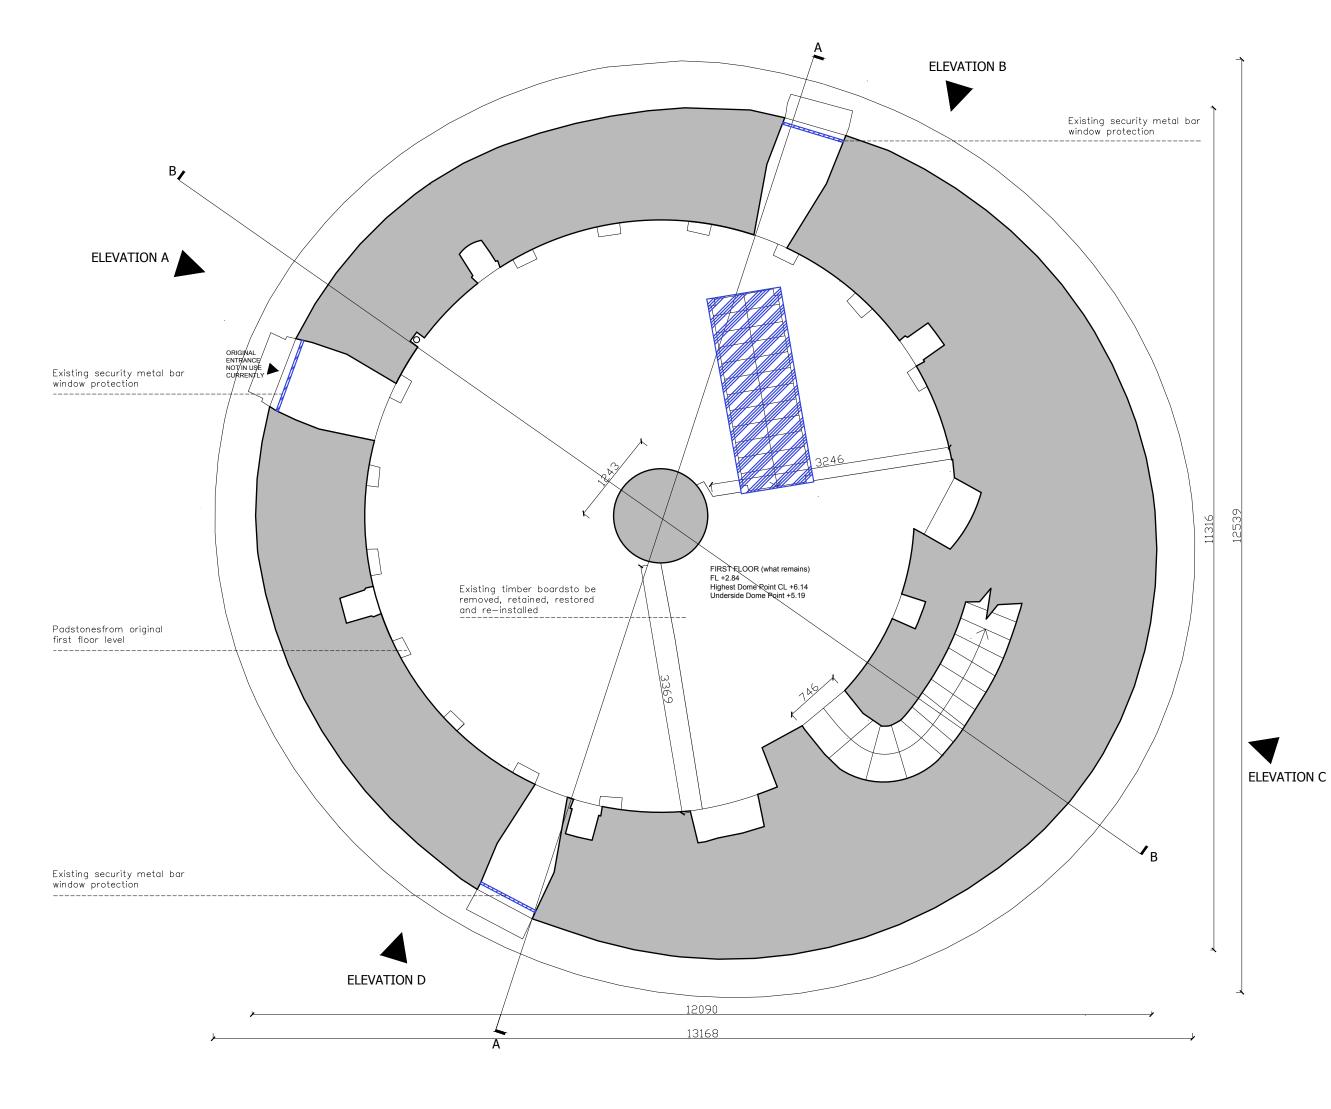

LEGEND: --- Wall demolition - Floor striping Stairs demolition / removal Roof / skylight demolition - Window, gates, etc removal — Fitted Furniture demolition / removal

## KOLDO&CO

| MARTELLO | TOWER | 66 |    | 101 |
|----------|-------|----|----|-----|
| A1075    |       |    | 01 |     |

DEMOLITION PLANS FIRST FLOOR PLAN

| Planning         | May 2024 |
|------------------|----------|
| Scale 1:50 at A3 | Rev      |
| Pavision         | •        |