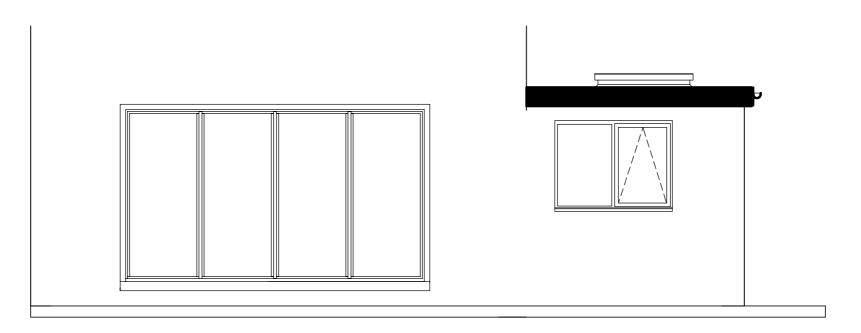

1 | REAR ELEVATION | Scale: 1:50

3 | 3D VIEW 2 Not to Scale

| P01 | Issued for Planning | 14/03/25 | RM |
|-----|---------------------|----------|----|
|     | 1                   |          |    |
| RFV | DESCRIPTION         | DATE     | BY |