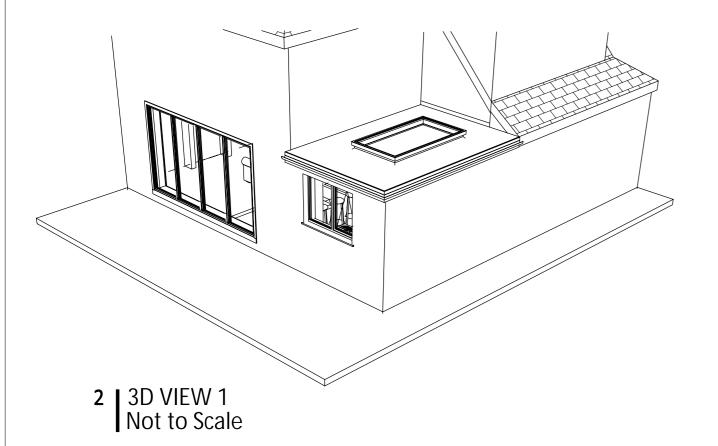

1 | REAR ELEVATION | Scale: 1:50

3 | 3D VIEW 2 Not to Scale

| P01 | Issued for Planning | 14/03/25 | RM |
|-----|---------------------|----------|----|
|     | 1                   |          |    |
| RFV | DESCRIPTION         | DATE     | BY |